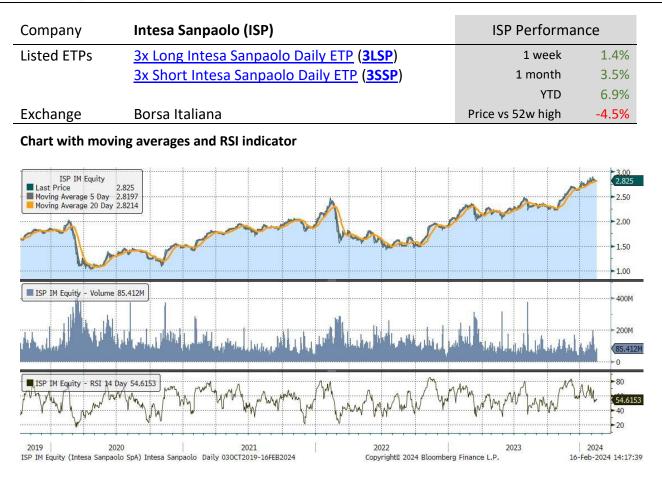

| <i>,</i> ,                | 0                            | •                | •      | 0      |            |           |                      |
|---------------------------|------------------------------|------------------|--------|--------|------------|-----------|----------------------|
| Underlying Stock          | Closing Price<br>16 Feb 2024 | Weekly<br>change | MA 20d | MA 50d | High – 52w | Low – 52w | Price vs 52w<br>High |
| <u>Airbus</u>             | 146.34                       | -2.8%            | 133.18 | 144.71 | 152.82     | 114.08    | -4.2%                |
| <u>AXA</u>                | 30.98                        | 3.3%             | 28.18  | 30.02  | 31.52      | 24.60     | -1.7%                |
| BNP-Paribas               | 54.38                        | 1.8%             | 58.38  | 60.31  | 67.02      | 47.02     | -18.9%               |
| <u>Danone</u>             | 61.30                        | 0.7%             | 56.62  | 60.33  | 62.45      | 50.59     | -1.8%                |
| <u>Enel</u>               | 5.87                         | 0.0%             | 6.17   | 6.46   | 6.82       | 5.14      | -13.9%               |
| <u>Eni</u>                | 14.15                        | -1.0%            | 14.36  | 14.86  | 15.83      | 11.69     | -10.6%               |
| Intesa Sanpaolo           | 2.83                         | 1.4%             | 2.52   | 2.74   | 2.96       | 2.08      | -4.5%                |
| <u>L'Oréal</u>            | 442.40                       | 5.6%             | 415.91 | 440.27 | 460.60     | 365.80    | -4.0%                |
| <u>LVMH</u>               | 815.80                       | 1.0%             | 766.21 | 731.32 | 904.60     | 644.00    | -9.8%                |
| <u>Safran</u>             | 187.88                       | 6.5%             | 151.44 | 167.37 | 188.56     | 125.16    | -0.4%                |
| <u>Sanofi</u>             | 86.46                        | 0.0%             | 94.65  | 90.23  | 105.18     | 80.60     | -17.8%               |
| Schneider Electric        | 201.90                       | 3.0%             | 164.24 | 181.37 | 202.70     | 134.38    | -0.4%                |
| <b>STMicroelectronics</b> | 42.57                        | -0.3%            | 42.37  | 42.56  | 50.46      | 35.15     | -15.6%               |
| Total Energies            | 59.89                        | 0.3%             | 58.55  | 60.47  | 64.80      | 50.55     | -7.6%                |
| <u>UniCredit</u>          | 29.79                        | 2.5%             | 22.86  | 26.18  | 30.01      | 14.82     | -0.7%                |
| <u>Volkswagen</u>         | 119.66                       | 0.9%             | 114.52 | 114.40 | 143.20     | 97.83     | -16.4%               |