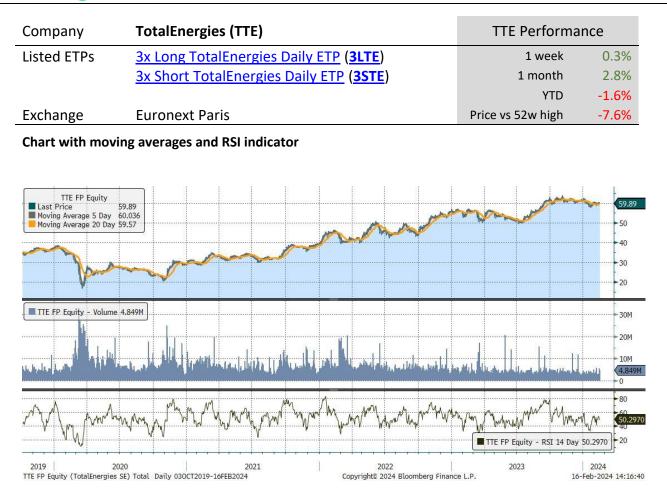

| <i>,</i> ,                | 0                            | •                | •      | 0      |            |           |                      |
|---------------------------|------------------------------|------------------|--------|--------|------------|-----------|----------------------|
| Underlying Stock          | Closing Price<br>16 Feb 2024 | Weekly<br>change | MA 20d | MA 50d | High – 52w | Low – 52w | Price vs 52w<br>High |
| <u>Airbus</u>             | 146.34                       | -2.8%            | 133.18 | 144.71 | 152.82     | 114.08    | -4.2%                |
| <u>AXA</u>                | 30.98                        | 3.3%             | 28.18  | 30.02  | 31.52      | 24.60     | -1.7%                |
| BNP-Paribas               | 54.38                        | 1.8%             | 58.38  | 60.31  | 67.02      | 47.02     | -18.9%               |
| <u>Danone</u>             | 61.30                        | 0.7%             | 56.62  | 60.33  | 62.45      | 50.59     | -1.8%                |
| <u>Enel</u>               | 5.87                         | 0.0%             | 6.17   | 6.46   | 6.82       | 5.14      | -13.9%               |
| <u>Eni</u>                | 14.15                        | -1.0%            | 14.36  | 14.86  | 15.83      | 11.69     | -10.6%               |
| Intesa Sanpaolo           | 2.83                         | 1.4%             | 2.52   | 2.74   | 2.96       | 2.08      | -4.5%                |
| <u>L'Oréal</u>            | 442.40                       | 5.6%             | 415.91 | 440.27 | 460.60     | 365.80    | -4.0%                |
| <u>LVMH</u>               | 815.80                       | 1.0%             | 766.21 | 731.32 | 904.60     | 644.00    | -9.8%                |
| <u>Safran</u>             | 187.88                       | 6.5%             | 151.44 | 167.37 | 188.56     | 125.16    | -0.4%                |
| <u>Sanofi</u>             | 86.46                        | 0.0%             | 94.65  | 90.23  | 105.18     | 80.60     | -17.8%               |
| Schneider Electric        | 201.90                       | 3.0%             | 164.24 | 181.37 | 202.70     | 134.38    | -0.4%                |
| <b>STMicroelectronics</b> | 42.57                        | -0.3%            | 42.37  | 42.56  | 50.46      | 35.15     | -15.6%               |
| Total Energies            | 59.89                        | 0.3%             | 58.55  | 60.47  | 64.80      | 50.55     | -7.6%                |
| <u>UniCredit</u>          | 29.79                        | 2.5%             | 22.86  | 26.18  | 30.01      | 14.82     | -0.7%                |
| <u>Volkswagen</u>         | 119.66                       | 0.9%             | 114.52 | 114.40 | 143.20     | 97.83     | -16.4%               |