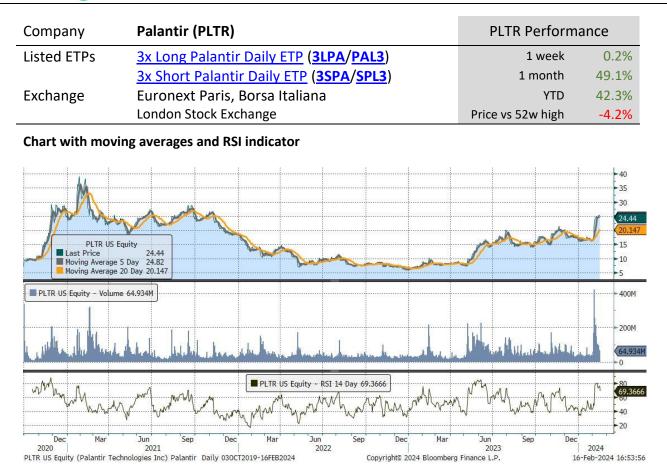

#### Data and charts

All performance data to 16 February 2024. Data and charts sourced from Bloomberg, unless otherwise indicated.

| weekly periori   |                              | ing averag       | cs onach | ying 0.5. |            |           |                      |
|------------------|------------------------------|------------------|----------|-----------|------------|-----------|----------------------|
| Underlying Stock | Closing Price<br>16 Feb 2024 | Weekly<br>change | MA 20d   | MA 50d    | High – 52w | Low – 52w | Price vs<br>52w High |
| <u>Alibaba</u>   | 73.91                        | 2.6%             | 83.40    | 73.10     | 105.05     | 66.63     | -29.6%               |
| <u>Alphabet</u>  | 140.52                       | -5.7%            | 131.24   | 141.28    | 153.78     | 88.58     | -8.6%                |
| <u>Amazon</u>    | 169.51                       | -2.8%            | 136.90   | 155.95    | 175.39     | 88.12     | -3.4%                |
| AMD              | 173.87                       | 0.8%             | 120.66   | 153.89    | 184.91     | 75.93     | -6.0%                |
| <u>Apple</u>     | 182.31                       | -3.5%            | 183.41   | 190.08    | 199.62     | 143.90    | -8.7%                |
| <u>Coinbase</u>  | 180.31                       | 27.0%            | 95.21    | 144.25    | 193.64     | 46.45     | -6.9%                |
| <u>Facebook</u>  | 473.32                       | 1.1%             | 316.79   | 381.28    | 488.59     | 167.67    | -3.1%                |
| <u>Microsoft</u> | 404.06                       | -3.7%            | 347.87   | 387.98    | 420.77     | 245.65    | -4.0%                |
| MicroStrategy    | 699.56                       | 8.2%             | 419.90   | 569.20    | 806.76     | 188.47    | -13.3%               |
| <u>Moderna</u>   | 88.37                        | 1.1%             | 104.49   | 96.05     | 176.20     | 62.56     | -49.8%               |
| <u>Netflix</u>   | 583.95                       | 4.0%             | 435.99   | 507.62    | 597.00     | 285.59    | -2.2%                |
| NIO              | 6.14                         | 3.5%             | 8.79     | 7.10      | 16.17      | 5.30      | -62.0%               |
| <u>NVIDIA</u>    | 726.13                       | 0.7%             | 460.34   | 564.03    | 746.00     | 204.26    | -2.7%                |
| <u>Palantir</u>  | 24.44                        | 0.2%             | 16.29    | 18.21     | 25.52      | 7.20      | -4.2%                |
| <u>PayPal</u>    | 59.13                        | 0.4%             | 62.02    | 61.13     | 79.21      | 50.26     | -25.4%               |
| <u>Spotify</u>   | 246.25                       | 2.3%             | 168.78   | 206.66    | 248.50     | 114.74    | -0.9%                |
| <u>Square</u>    | 65.64                        | -1.9%            | 61.00    | 69.35     | 83.08      | 38.85     | -21.0%               |
| <u>Tesla</u>     | 199.95                       | 3.3%             | 233.21   | 221.64    | 299.29     | 152.37    | -33.2%               |
| UBER             | 78.41                        | 10.6%            | 49.81    | 64.32     | 81.86      |           | -4.2%                |
| <u>Zoom</u>      | 62.08                        | -5.5%            | 67.38    | 68.64     | 80.37      | 58.93     | -22.8%               |