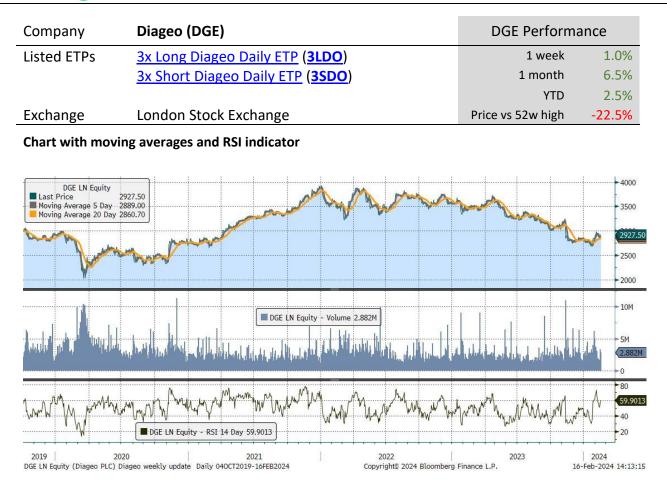

| ••                   | •                            | •                | •         | •         |            |           |                      |
|----------------------|------------------------------|------------------|-----------|-----------|------------|-----------|----------------------|
| Underlying Stock     | Closing Price<br>16 Feb 2024 | Weekly<br>change | MA 20d    | MA 50d    | High – 52w | Low – 52w | Price vs<br>52w High |
| <u>AstraZeneca</u>   | 10,094.00                    | 3.4%             | 10,784.30 | 10,409.26 | 12,390.00  | 9,461.00  | -18.53%              |
| BAE Systems          | 1,242.00                     | 2.7%             | 1,034.39  | 1,140.06  | 1,250.00   | 866.60    | -0.64%               |
| <u>Barclays</u>      | 146.72                       | 3.1%             | 149.21    | 146.87    | 176.78     | 128.16    | -17.00%              |
| <u>BP</u>            | 472.00                       | -0.1%            | 482.32    | 463.63    | 567.70     | 441.10    | -16.86%              |
| <u>Diageo</u>        | 2,927.50                     | 1.0%             | 3,130.11  | 2,826.28  | 3,779.50   | 2,676.00  | -22.54%              |
| <u>Glencore</u>      | 399.55                       | 3.8%             | 432.83    | 434.96    | 481.84     | 374.10    | -17.08%              |
| Lloyds Banking Group | 43.20                        | 4.3%             | 43.83     | 44.63     | 52.99      | 39.55     | -18.48%              |
| <u>Rio Tinto</u>     | 5,515.00                     | 3.2%             | 5,192.71  | 5,543.26  | 6,308.00   | 4,509.50  | -12.57%              |
| Rolls-Royce          | 323.30                       | 1.6%             | 220.21    | 302.62    | 325.20     | 106.70    | -0.58%               |
| Royal Dutch Shell A  | 2,497.00                     | 1.5%             | 2,473.94  | 2,486.35  | 2,793.00   | 2,149.50  | -10.60%              |
| <u>Vodafone</u>      | 65.63                        | 4.2%             | 73.89     | 67.75     | 103.24     | 62.71     | -36.43%              |

#### **3x Long ETP performance U.K. Stocks**

| Underlying stock     | Ticker      | 12-Feb | 13-Feb | 14-Feb | 15-Feb | 16-Feb | 1 Week | Last 20 days |
|----------------------|-------------|--------|--------|--------|--------|--------|--------|--------------|
| <u>AstraZeneca</u>   | <u>3LAZ</u> | -8.1%  | 3.1%   | 3.8%   | 3.1%   | 8.1%   | 9.7%   | -13.6%       |
| BAE Systems          | <u>3LBA</u> | 3.5%   | -2.9%  | 4.3%   | -1.3%  | 4.1%   | 7.8%   | 16.2%        |
| Barclays             | <u>3LBC</u> | 1.1%   | -5.1%  | 3.2%   | 2.9%   | 6.9%   | 9.0%   | -5.1%        |
| <u>BP</u>            | <u>3LBP</u> | 0.5%   | 0.1%   | -2.1%  | -1.3%  | 2.0%   | -0.7%  | 8.5%         |
| <u>Diageo</u>        | <u>3LDO</u> | -1.1%  | -3.2%  | 0.8%   | 3.0%   | 3.0%   | 2.5%   | 6.1%         |
| <u>Glencore</u>      | <u>3LGL</u> | 7.0%   | -1.2%  | -1.0%  | -0.4%  | 6.5%   | 11.1%  | -15.7%       |
| Lloyds Banking Group | <u>3LLL</u> | -0.1%  | -1.6%  | 1.8%   | 1.0%   | 11.6%  | 12.8%  | 3.5%         |
| <u>Rio Tinto</u>     | <u>3LRI</u> | 0.5%   | -3.9%  | 1.3%   | 1.0%   | 10.5%  | 9.1%   | -0.6%        |
| Rolls-Royce          | <u>3LRR</u> | -8.6%  | -2.8%  | 5.7%   | 7.4%   | 3.0%   | 4.0%   | 21.0%        |
| Royal Dutch Shell A  | <u>3LRD</u> | 0.8%   | -0.9%  | 1.0%   | -0.8%  | 4.0%   | 4.2%   | 8.7%         |
| <u>Vodafone</u>      | <u>3LVO</u> | 6.0%   | -0.5%  | 5.7%   | 5.5%   | -4.3%  | 12.4%  | -9.3%        |

#### **3x Short ETP performance U.K. Stocks**

| Underlying stock     | Ticker      | 12-Feb | 13-Feb | 14-Feb | 15-Feb | 16-Feb | 1 Week | Last 20 days |
|----------------------|-------------|--------|--------|--------|--------|--------|--------|--------------|
| AstraZeneca          | <u>3SAZ</u> | 8.1%   | -3.1%  | -3.8%  | -3.1%  | -8.1%  | -10.3% | 9.3%         |
| BAE Systems          | <u>3SBA</u> | -3.5%  | 2.9%   | -4.3%  | 1.3%   | -4.1%  | -7.7%  | -15.1%       |
| Barclays             | <u>3SBC</u> | -1.1%  | 5.1%   | -3.2%  | -2.9%  | -6.9%  | -9.1%  | 1.9%         |
| <u>BP</u>            | <u>3SBP</u> | -0.5%  | -0.1%  | 2.1%   | 1.3%   | -2.0%  | 0.6%   | -10.8%       |
| <u>Diageo</u>        | <u>3SDO</u> | 1.1%   | 3.2%   | -0.8%  | -3.0%  | -3.0%  | -2.7%  | -6.7%        |
| <u>Glencore</u>      | <u>3SGL</u> | -7.1%  | 1.2%   | 1.0%   | 0.3%   | -6.5%  | -10.9% | 14.8%        |
| Lloyds Banking Group | <u>3SLL</u> | 0.1%   | 1.6%   | -1.8%  | -1.0%  | -11.6% | -12.6% | -5.0%        |
| <u>Rio Tinto</u>     | <u>3SRI</u> | -0.5%  | 3.9%   | -1.3%  | -1.0%  | -10.5% | -9.6%  | -1.2%        |
| Rolls-Royce          | <u>3SRR</u> | 8.6%   | 2.7%   | -5.8%  | -7.5%  | -3.1%  | -5.7%  | -21.1%       |
| Royal Dutch Shell A  | <u>3SRD</u> | -0.8%  | 0.9%   | -1.0%  | 0.8%   | -4.0%  | -4.2%  | -9.0%        |
| <u>Vodafone</u>      | <u>3SVO</u> | -6.0%  | 0.5%   | -5.7%  | -5.5%  | 4.3%   | -12.1% | 5.8%         |