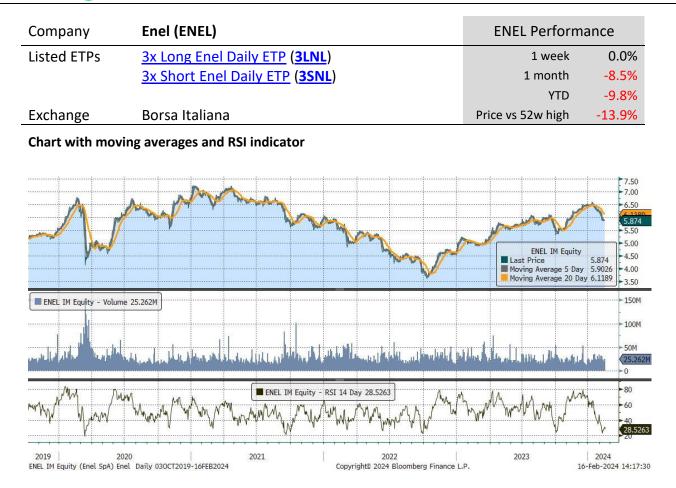

| <i>,</i> ,                | 0                            | •                | •      | 0      |            |           |                      |
|---------------------------|------------------------------|------------------|--------|--------|------------|-----------|----------------------|
| Underlying Stock          | Closing Price<br>16 Feb 2024 | Weekly<br>change | MA 20d | MA 50d | High – 52w | Low – 52w | Price vs 52w<br>High |
| <u>Airbus</u>             | 146.34                       | -2.8%            | 133.18 | 144.71 | 152.82     | 114.08    | -4.2%                |
| <u>AXA</u>                | 30.98                        | 3.3%             | 28.18  | 30.02  | 31.52      | 24.60     | -1.7%                |
| BNP-Paribas               | 54.38                        | 1.8%             | 58.38  | 60.31  | 67.02      | 47.02     | -18.9%               |
| <u>Danone</u>             | 61.30                        | 0.7%             | 56.62  | 60.33  | 62.45      | 50.59     | -1.8%                |
| <u>Enel</u>               | 5.87                         | 0.0%             | 6.17   | 6.46   | 6.82       | 5.14      | -13.9%               |
| <u>Eni</u>                | 14.15                        | -1.0%            | 14.36  | 14.86  | 15.83      | 11.69     | -10.6%               |
| Intesa Sanpaolo           | 2.83                         | 1.4%             | 2.52   | 2.74   | 2.96       | 2.08      | -4.5%                |
| <u>L'Oréal</u>            | 442.40                       | 5.6%             | 415.91 | 440.27 | 460.60     | 365.80    | -4.0%                |
| <u>LVMH</u>               | 815.80                       | 1.0%             | 766.21 | 731.32 | 904.60     | 644.00    | -9.8%                |
| <u>Safran</u>             | 187.88                       | 6.5%             | 151.44 | 167.37 | 188.56     | 125.16    | -0.4%                |
| <u>Sanofi</u>             | 86.46                        | 0.0%             | 94.65  | 90.23  | 105.18     | 80.60     | -17.8%               |
| Schneider Electric        | 201.90                       | 3.0%             | 164.24 | 181.37 | 202.70     | 134.38    | -0.4%                |
| <b>STMicroelectronics</b> | 42.57                        | -0.3%            | 42.37  | 42.56  | 50.46      | 35.15     | -15.6%               |
| Total Energies            | 59.89                        | 0.3%             | 58.55  | 60.47  | 64.80      | 50.55     | -7.6%                |
| <u>UniCredit</u>          | 29.79                        | 2.5%             | 22.86  | 26.18  | 30.01      | 14.82     | -0.7%                |
| <u>Volkswagen</u>         | 119.66                       | 0.9%             | 114.52 | 114.40 | 143.20     | 97.83     | -16.4%               |