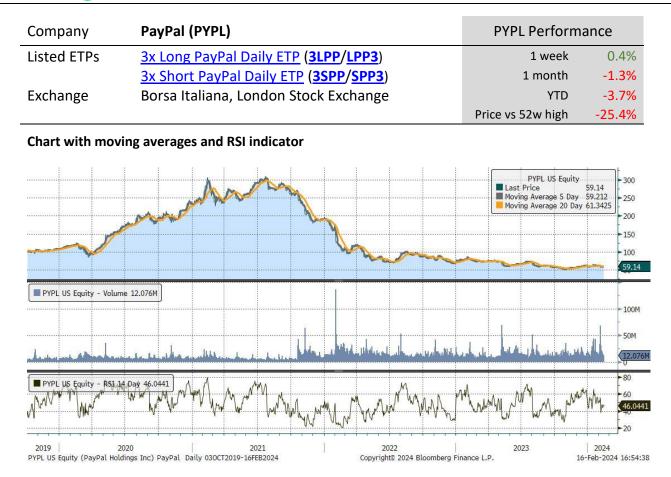

#### Data and charts

All performance data to 16 February 2024. Data and charts sourced from Bloomberg, unless otherwise indicated.

| weekly periori   |                              | ing averag       | cs onach | ying 0.5. |            |           |                      |
|------------------|------------------------------|------------------|----------|-----------|------------|-----------|----------------------|
| Underlying Stock | Closing Price<br>16 Feb 2024 | Weekly<br>change | MA 20d   | MA 50d    | High – 52w | Low – 52w | Price vs<br>52w High |
| <u>Alibaba</u>   | 73.91                        | 2.6%             | 83.40    | 73.10     | 105.05     | 66.63     | -29.6%               |
| <u>Alphabet</u>  | 140.52                       | -5.7%            | 131.24   | 141.28    | 153.78     | 88.58     | -8.6%                |
| <u>Amazon</u>    | 169.51                       | -2.8%            | 136.90   | 155.95    | 175.39     | 88.12     | -3.4%                |
| AMD              | 173.87                       | 0.8%             | 120.66   | 153.89    | 184.91     | 75.93     | -6.0%                |
| <u>Apple</u>     | 182.31                       | -3.5%            | 183.41   | 190.08    | 199.62     | 143.90    | -8.7%                |
| <u>Coinbase</u>  | 180.31                       | 27.0%            | 95.21    | 144.25    | 193.64     | 46.45     | -6.9%                |
| <u>Facebook</u>  | 473.32                       | 1.1%             | 316.79   | 381.28    | 488.59     | 167.67    | -3.1%                |
| <u>Microsoft</u> | 404.06                       | -3.7%            | 347.87   | 387.98    | 420.77     | 245.65    | -4.0%                |
| MicroStrategy    | 699.56                       | 8.2%             | 419.90   | 569.20    | 806.76     | 188.47    | -13.3%               |
| <u>Moderna</u>   | 88.37                        | 1.1%             | 104.49   | 96.05     | 176.20     | 62.56     | -49.8%               |
| <u>Netflix</u>   | 583.95                       | 4.0%             | 435.99   | 507.62    | 597.00     | 285.59    | -2.2%                |
| NIO              | 6.14                         | 3.5%             | 8.79     | 7.10      | 16.17      | 5.30      | -62.0%               |
| <u>NVIDIA</u>    | 726.13                       | 0.7%             | 460.34   | 564.03    | 746.00     | 204.26    | -2.7%                |
| <u>Palantir</u>  | 24.44                        | 0.2%             | 16.29    | 18.21     | 25.52      | 7.20      | -4.2%                |
| <u>PayPal</u>    | 59.13                        | 0.4%             | 62.02    | 61.13     | 79.21      | 50.26     | -25.4%               |
| <u>Spotify</u>   | 246.25                       | 2.3%             | 168.78   | 206.66    | 248.50     | 114.74    | -0.9%                |
| <u>Square</u>    | 65.64                        | -1.9%            | 61.00    | 69.35     | 83.08      | 38.85     | -21.0%               |
| <u>Tesla</u>     | 199.95                       | 3.3%             | 233.21   | 221.64    | 299.29     | 152.37    | -33.2%               |
| UBER             | 78.41                        | 10.6%            | 49.81    | 64.32     | 81.86      |           | -4.2%                |
| <u>Zoom</u>      | 62.08                        | -5.5%            | 67.38    | 68.64     | 80.37      | 58.93     | -22.8%               |