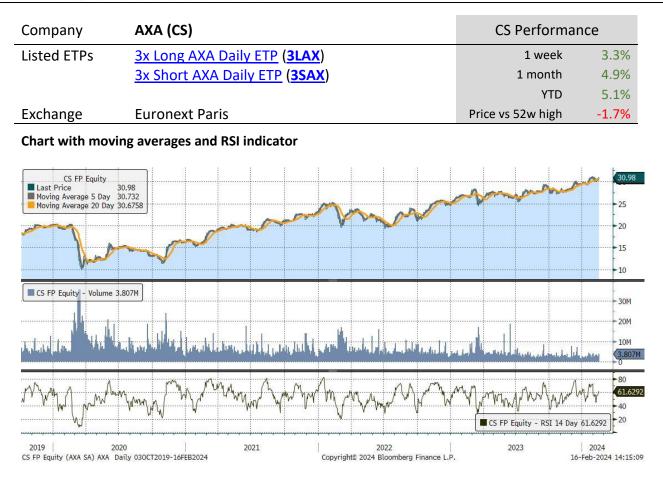

| <i>,</i> ,                | 0                            | •                | •      | 0      |            |           |                      |
|---------------------------|------------------------------|------------------|--------|--------|------------|-----------|----------------------|
| Underlying Stock          | Closing Price<br>16 Feb 2024 | Weekly<br>change | MA 20d | MA 50d | High – 52w | Low – 52w | Price vs 52w<br>High |
| <u>Airbus</u>             | 146.34                       | -2.8%            | 133.18 | 144.71 | 152.82     | 114.08    | -4.2%                |
| <u>AXA</u>                | 30.98                        | 3.3%             | 28.18  | 30.02  | 31.52      | 24.60     | -1.7%                |
| BNP-Paribas               | 54.38                        | 1.8%             | 58.38  | 60.31  | 67.02      | 47.02     | -18.9%               |
| <u>Danone</u>             | 61.30                        | 0.7%             | 56.62  | 60.33  | 62.45      | 50.59     | -1.8%                |
| <u>Enel</u>               | 5.87                         | 0.0%             | 6.17   | 6.46   | 6.82       | 5.14      | -13.9%               |
| <u>Eni</u>                | 14.15                        | -1.0%            | 14.36  | 14.86  | 15.83      | 11.69     | -10.6%               |
| Intesa Sanpaolo           | 2.83                         | 1.4%             | 2.52   | 2.74   | 2.96       | 2.08      | -4.5%                |
| <u>L'Oréal</u>            | 442.40                       | 5.6%             | 415.91 | 440.27 | 460.60     | 365.80    | -4.0%                |
| <u>LVMH</u>               | 815.80                       | 1.0%             | 766.21 | 731.32 | 904.60     | 644.00    | -9.8%                |
| <u>Safran</u>             | 187.88                       | 6.5%             | 151.44 | 167.37 | 188.56     | 125.16    | -0.4%                |
| <u>Sanofi</u>             | 86.46                        | 0.0%             | 94.65  | 90.23  | 105.18     | 80.60     | -17.8%               |
| Schneider Electric        | 201.90                       | 3.0%             | 164.24 | 181.37 | 202.70     | 134.38    | -0.4%                |
| <b>STMicroelectronics</b> | 42.57                        | -0.3%            | 42.37  | 42.56  | 50.46      | 35.15     | -15.6%               |
| Total Energies            | 59.89                        | 0.3%             | 58.55  | 60.47  | 64.80      | 50.55     | -7.6%                |
| <u>UniCredit</u>          | 29.79                        | 2.5%             | 22.86  | 26.18  | 30.01      | 14.82     | -0.7%                |
| <u>Volkswagen</u>         | 119.66                       | 0.9%             | 114.52 | 114.40 | 143.20     | 97.83     | -16.4%               |