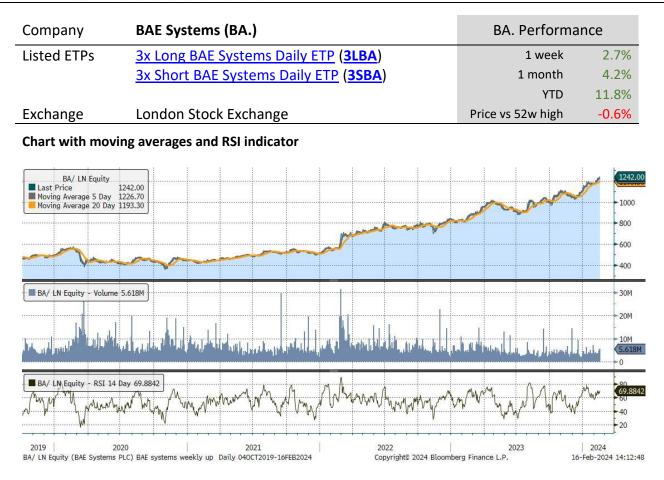

| ••                   | •                            | •                | •         | •         |            |           |                      |
|----------------------|------------------------------|------------------|-----------|-----------|------------|-----------|----------------------|
| Underlying Stock     | Closing Price<br>16 Feb 2024 | Weekly<br>change | MA 20d    | MA 50d    | High – 52w | Low – 52w | Price vs<br>52w High |
| <u>AstraZeneca</u>   | 10,094.00                    | 3.4%             | 10,784.30 | 10,409.26 | 12,390.00  | 9,461.00  | -18.53%              |
| BAE Systems          | 1,242.00                     | 2.7%             | 1,034.39  | 1,140.06  | 1,250.00   | 866.60    | -0.64%               |
| <u>Barclays</u>      | 146.72                       | 3.1%             | 149.21    | 146.87    | 176.78     | 128.16    | -17.00%              |
| <u>BP</u>            | 472.00                       | -0.1%            | 482.32    | 463.63    | 567.70     | 441.10    | -16.86%              |
| <u>Diageo</u>        | 2,927.50                     | 1.0%             | 3,130.11  | 2,826.28  | 3,779.50   | 2,676.00  | -22.54%              |
| <u>Glencore</u>      | 399.55                       | 3.8%             | 432.83    | 434.96    | 481.84     | 374.10    | -17.08%              |
| Lloyds Banking Group | 43.20                        | 4.3%             | 43.83     | 44.63     | 52.99      | 39.55     | -18.48%              |
| <u>Rio Tinto</u>     | 5,515.00                     | 3.2%             | 5,192.71  | 5,543.26  | 6,308.00   | 4,509.50  | -12.57%              |
| Rolls-Royce          | 323.30                       | 1.6%             | 220.21    | 302.62    | 325.20     | 106.70    | -0.58%               |
| Royal Dutch Shell A  | 2,497.00                     | 1.5%             | 2,473.94  | 2,486.35  | 2,793.00   | 2,149.50  | -10.60%              |
| <u>Vodafone</u>      | 65.63                        | 4.2%             | 73.89     | 67.75     | 103.24     | 62.71     | -36.43%              |

#### **3x Long ETP performance U.K. Stocks**

| Underlying stock     | Ticker      | 12-Feb | 13-Feb | 14-Feb | 15-Feb | 16-Feb | 1 Week | Last 20 days |
|----------------------|-------------|--------|--------|--------|--------|--------|--------|--------------|
| <u>AstraZeneca</u>   | <u>3LAZ</u> | -8.1%  | 3.1%   | 3.8%   | 3.1%   | 8.1%   | 9.7%   | -13.6%       |
| BAE Systems          | <u>3LBA</u> | 3.5%   | -2.9%  | 4.3%   | -1.3%  | 4.1%   | 7.8%   | 16.2%        |
| Barclays             | <u>3LBC</u> | 1.1%   | -5.1%  | 3.2%   | 2.9%   | 6.9%   | 9.0%   | -5.1%        |
| <u>BP</u>            | <u>3LBP</u> | 0.5%   | 0.1%   | -2.1%  | -1.3%  | 2.0%   | -0.7%  | 8.5%         |
| <u>Diageo</u>        | <u>3LDO</u> | -1.1%  | -3.2%  | 0.8%   | 3.0%   | 3.0%   | 2.5%   | 6.1%         |
| <u>Glencore</u>      | <u>3LGL</u> | 7.0%   | -1.2%  | -1.0%  | -0.4%  | 6.5%   | 11.1%  | -15.7%       |
| Lloyds Banking Group | <u>3LLL</u> | -0.1%  | -1.6%  | 1.8%   | 1.0%   | 11.6%  | 12.8%  | 3.5%         |
| <u>Rio Tinto</u>     | <u>3LRI</u> | 0.5%   | -3.9%  | 1.3%   | 1.0%   | 10.5%  | 9.1%   | -0.6%        |
| Rolls-Royce          | <u>3LRR</u> | -8.6%  | -2.8%  | 5.7%   | 7.4%   | 3.0%   | 4.0%   | 21.0%        |
| Royal Dutch Shell A  | <u>3LRD</u> | 0.8%   | -0.9%  | 1.0%   | -0.8%  | 4.0%   | 4.2%   | 8.7%         |
| <u>Vodafone</u>      | <u>3LVO</u> | 6.0%   | -0.5%  | 5.7%   | 5.5%   | -4.3%  | 12.4%  | -9.3%        |

#### **3x Short ETP performance U.K. Stocks**

| Underlying stock     | Ticker      | 12-Feb | 13-Feb | 14-Feb | 15-Feb | 16-Feb | 1 Week | Last 20 days |
|----------------------|-------------|--------|--------|--------|--------|--------|--------|--------------|
| AstraZeneca          | <u>3SAZ</u> | 8.1%   | -3.1%  | -3.8%  | -3.1%  | -8.1%  | -10.3% | 9.3%         |
| BAE Systems          | <u>3SBA</u> | -3.5%  | 2.9%   | -4.3%  | 1.3%   | -4.1%  | -7.7%  | -15.1%       |
| Barclays             | <u>3SBC</u> | -1.1%  | 5.1%   | -3.2%  | -2.9%  | -6.9%  | -9.1%  | 1.9%         |
| <u>BP</u>            | <u>3SBP</u> | -0.5%  | -0.1%  | 2.1%   | 1.3%   | -2.0%  | 0.6%   | -10.8%       |
| <u>Diageo</u>        | <u>3SDO</u> | 1.1%   | 3.2%   | -0.8%  | -3.0%  | -3.0%  | -2.7%  | -6.7%        |
| <u>Glencore</u>      | <u>3SGL</u> | -7.1%  | 1.2%   | 1.0%   | 0.3%   | -6.5%  | -10.9% | 14.8%        |
| Lloyds Banking Group | <u>3SLL</u> | 0.1%   | 1.6%   | -1.8%  | -1.0%  | -11.6% | -12.6% | -5.0%        |
| <u>Rio Tinto</u>     | <u>3SRI</u> | -0.5%  | 3.9%   | -1.3%  | -1.0%  | -10.5% | -9.6%  | -1.2%        |
| Rolls-Royce          | <u>3SRR</u> | 8.6%   | 2.7%   | -5.8%  | -7.5%  | -3.1%  | -5.7%  | -21.1%       |
| Royal Dutch Shell A  | <u>3SRD</u> | -0.8%  | 0.9%   | -1.0%  | 0.8%   | -4.0%  | -4.2%  | -9.0%        |
| <u>Vodafone</u>      | <u>3SVO</u> | -6.0%  | 0.5%   | -5.7%  | -5.5%  | 4.3%   | -12.1% | 5.8%         |