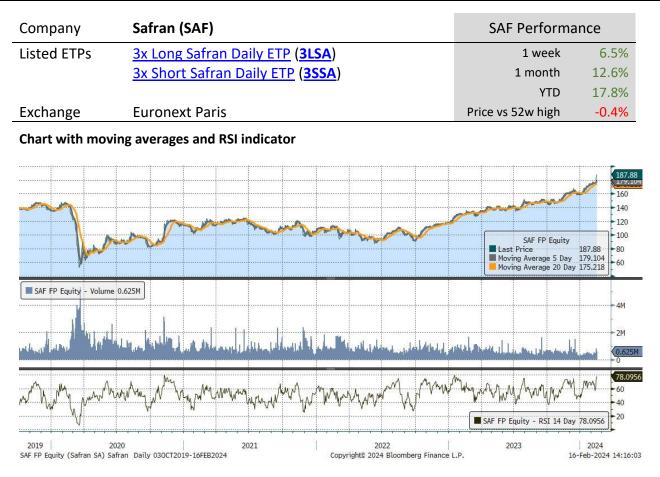

| <i>,</i> ,                | 0                            | •                | •      | 0      |            |           |                      |
|---------------------------|------------------------------|------------------|--------|--------|------------|-----------|----------------------|
| Underlying Stock          | Closing Price<br>16 Feb 2024 | Weekly<br>change | MA 20d | MA 50d | High – 52w | Low – 52w | Price vs 52w<br>High |
| <u>Airbus</u>             | 146.34                       | -2.8%            | 133.18 | 144.71 | 152.82     | 114.08    | -4.2%                |
| <u>AXA</u>                | 30.98                        | 3.3%             | 28.18  | 30.02  | 31.52      | 24.60     | -1.7%                |
| BNP-Paribas               | 54.38                        | 1.8%             | 58.38  | 60.31  | 67.02      | 47.02     | -18.9%               |
| <u>Danone</u>             | 61.30                        | 0.7%             | 56.62  | 60.33  | 62.45      | 50.59     | -1.8%                |
| <u>Enel</u>               | 5.87                         | 0.0%             | 6.17   | 6.46   | 6.82       | 5.14      | -13.9%               |
| <u>Eni</u>                | 14.15                        | -1.0%            | 14.36  | 14.86  | 15.83      | 11.69     | -10.6%               |
| Intesa Sanpaolo           | 2.83                         | 1.4%             | 2.52   | 2.74   | 2.96       | 2.08      | -4.5%                |
| <u>L'Oréal</u>            | 442.40                       | 5.6%             | 415.91 | 440.27 | 460.60     | 365.80    | -4.0%                |
| <u>LVMH</u>               | 815.80                       | 1.0%             | 766.21 | 731.32 | 904.60     | 644.00    | -9.8%                |
| <u>Safran</u>             | 187.88                       | 6.5%             | 151.44 | 167.37 | 188.56     | 125.16    | -0.4%                |
| <u>Sanofi</u>             | 86.46                        | 0.0%             | 94.65  | 90.23  | 105.18     | 80.60     | -17.8%               |
| Schneider Electric        | 201.90                       | 3.0%             | 164.24 | 181.37 | 202.70     | 134.38    | -0.4%                |
| <b>STMicroelectronics</b> | 42.57                        | -0.3%            | 42.37  | 42.56  | 50.46      | 35.15     | -15.6%               |
| Total Energies            | 59.89                        | 0.3%             | 58.55  | 60.47  | 64.80      | 50.55     | -7.6%                |
| <u>UniCredit</u>          | 29.79                        | 2.5%             | 22.86  | 26.18  | 30.01      | 14.82     | -0.7%                |
| <u>Volkswagen</u>         | 119.66                       | 0.9%             | 114.52 | 114.40 | 143.20     | 97.83     | -16.4%               |