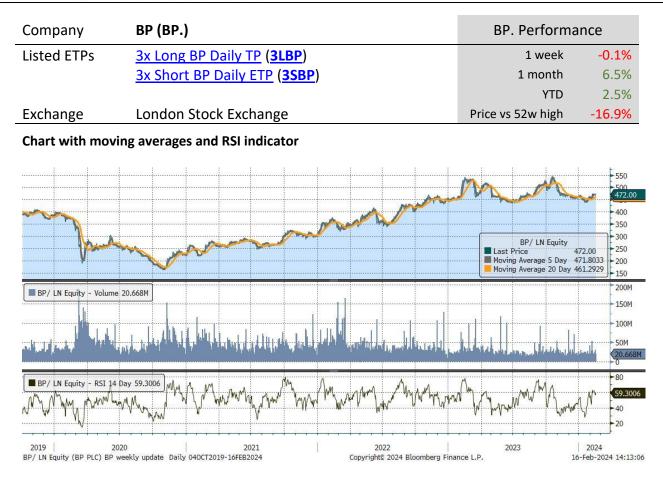

| ••                   | •                            | •                | •         | •         |            |           |                      |
|----------------------|------------------------------|------------------|-----------|-----------|------------|-----------|----------------------|
| Underlying Stock     | Closing Price<br>16 Feb 2024 | Weekly<br>change | MA 20d    | MA 50d    | High – 52w | Low – 52w | Price vs<br>52w High |
| <u>AstraZeneca</u>   | 10,094.00                    | 3.4%             | 10,784.30 | 10,409.26 | 12,390.00  | 9,461.00  | -18.53%              |
| BAE Systems          | 1,242.00                     | 2.7%             | 1,034.39  | 1,140.06  | 1,250.00   | 866.60    | -0.64%               |
| <u>Barclays</u>      | 146.72                       | 3.1%             | 149.21    | 146.87    | 176.78     | 128.16    | -17.00%              |
| <u>BP</u>            | 472.00                       | -0.1%            | 482.32    | 463.63    | 567.70     | 441.10    | -16.86%              |
| <u>Diageo</u>        | 2,927.50                     | 1.0%             | 3,130.11  | 2,826.28  | 3,779.50   | 2,676.00  | -22.54%              |
| <u>Glencore</u>      | 399.55                       | 3.8%             | 432.83    | 434.96    | 481.84     | 374.10    | -17.08%              |
| Lloyds Banking Group | 43.20                        | 4.3%             | 43.83     | 44.63     | 52.99      | 39.55     | -18.48%              |
| <u>Rio Tinto</u>     | 5,515.00                     | 3.2%             | 5,192.71  | 5,543.26  | 6,308.00   | 4,509.50  | -12.57%              |
| Rolls-Royce          | 323.30                       | 1.6%             | 220.21    | 302.62    | 325.20     | 106.70    | -0.58%               |
| Royal Dutch Shell A  | 2,497.00                     | 1.5%             | 2,473.94  | 2,486.35  | 2,793.00   | 2,149.50  | -10.60%              |
| <u>Vodafone</u>      | 65.63                        | 4.2%             | 73.89     | 67.75     | 103.24     | 62.71     | -36.43%              |

#### **3x Long ETP performance U.K. Stocks**

| Underlying stock     | Ticker      | 12-Feb | 13-Feb | 14-Feb | 15-Feb | 16-Feb | 1 Week | Last 20 days |
|----------------------|-------------|--------|--------|--------|--------|--------|--------|--------------|
| <u>AstraZeneca</u>   | <u>3LAZ</u> | -8.1%  | 3.1%   | 3.8%   | 3.1%   | 8.1%   | 9.7%   | -13.6%       |
| BAE Systems          | <u>3LBA</u> | 3.5%   | -2.9%  | 4.3%   | -1.3%  | 4.1%   | 7.8%   | 16.2%        |
| Barclays             | <u>3LBC</u> | 1.1%   | -5.1%  | 3.2%   | 2.9%   | 6.9%   | 9.0%   | -5.1%        |
| <u>BP</u>            | <u>3LBP</u> | 0.5%   | 0.1%   | -2.1%  | -1.3%  | 2.0%   | -0.7%  | 8.5%         |
| <u>Diageo</u>        | <u>3LDO</u> | -1.1%  | -3.2%  | 0.8%   | 3.0%   | 3.0%   | 2.5%   | 6.1%         |
| <u>Glencore</u>      | <u>3LGL</u> | 7.0%   | -1.2%  | -1.0%  | -0.4%  | 6.5%   | 11.1%  | -15.7%       |
| Lloyds Banking Group | <u>3LLL</u> | -0.1%  | -1.6%  | 1.8%   | 1.0%   | 11.6%  | 12.8%  | 3.5%         |
| <u>Rio Tinto</u>     | <u>3LRI</u> | 0.5%   | -3.9%  | 1.3%   | 1.0%   | 10.5%  | 9.1%   | -0.6%        |
| Rolls-Royce          | <u>3LRR</u> | -8.6%  | -2.8%  | 5.7%   | 7.4%   | 3.0%   | 4.0%   | 21.0%        |
| Royal Dutch Shell A  | <u>3LRD</u> | 0.8%   | -0.9%  | 1.0%   | -0.8%  | 4.0%   | 4.2%   | 8.7%         |
| <u>Vodafone</u>      | <u>3LVO</u> | 6.0%   | -0.5%  | 5.7%   | 5.5%   | -4.3%  | 12.4%  | -9.3%        |

#### **3x Short ETP performance U.K. Stocks**

| Underlying stock     | Ticker      | 12-Feb | 13-Feb | 14-Feb | 15-Feb | 16-Feb | 1 Week | Last 20 days |
|----------------------|-------------|--------|--------|--------|--------|--------|--------|--------------|
| AstraZeneca          | <u>3SAZ</u> | 8.1%   | -3.1%  | -3.8%  | -3.1%  | -8.1%  | -10.3% | 9.3%         |
| BAE Systems          | <u>3SBA</u> | -3.5%  | 2.9%   | -4.3%  | 1.3%   | -4.1%  | -7.7%  | -15.1%       |
| Barclays             | <u>3SBC</u> | -1.1%  | 5.1%   | -3.2%  | -2.9%  | -6.9%  | -9.1%  | 1.9%         |
| <u>BP</u>            | <u>3SBP</u> | -0.5%  | -0.1%  | 2.1%   | 1.3%   | -2.0%  | 0.6%   | -10.8%       |
| <u>Diageo</u>        | <u>3SDO</u> | 1.1%   | 3.2%   | -0.8%  | -3.0%  | -3.0%  | -2.7%  | -6.7%        |
| <u>Glencore</u>      | <u>3SGL</u> | -7.1%  | 1.2%   | 1.0%   | 0.3%   | -6.5%  | -10.9% | 14.8%        |
| Lloyds Banking Group | <u>3SLL</u> | 0.1%   | 1.6%   | -1.8%  | -1.0%  | -11.6% | -12.6% | -5.0%        |
| <u>Rio Tinto</u>     | <u>3SRI</u> | -0.5%  | 3.9%   | -1.3%  | -1.0%  | -10.5% | -9.6%  | -1.2%        |
| Rolls-Royce          | <u>3SRR</u> | 8.6%   | 2.7%   | -5.8%  | -7.5%  | -3.1%  | -5.7%  | -21.1%       |
| Royal Dutch Shell A  | <u>3SRD</u> | -0.8%  | 0.9%   | -1.0%  | 0.8%   | -4.0%  | -4.2%  | -9.0%        |
| <u>Vodafone</u>      | <u>3SVO</u> | -6.0%  | 0.5%   | -5.7%  | -5.5%  | 4.3%   | -12.1% | 5.8%         |