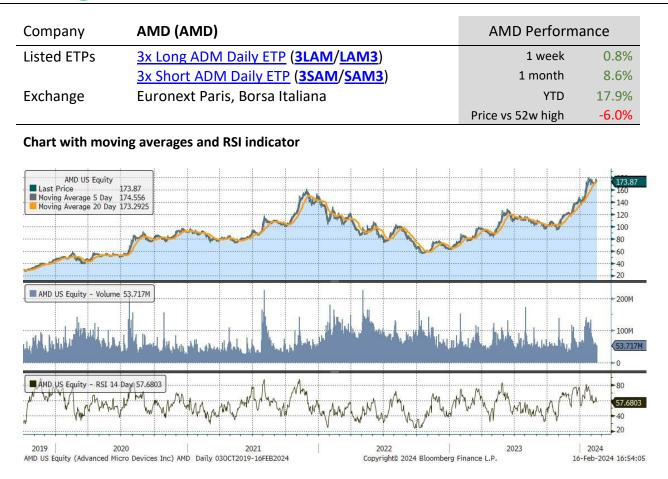

#### Data and charts

All performance data to 16 February 2024. Data and charts sourced from Bloomberg, unless otherwise indicated.

| weekly periori   |                              | ing averag       | cs onach | ying 0.5. |            |           |                      |
|------------------|------------------------------|------------------|----------|-----------|------------|-----------|----------------------|
| Underlying Stock | Closing Price<br>16 Feb 2024 | Weekly<br>change | MA 20d   | MA 50d    | High – 52w | Low – 52w | Price vs<br>52w High |
| <u>Alibaba</u>   | 73.91                        | 2.6%             | 83.40    | 73.10     | 105.05     | 66.63     | -29.6%               |
| <u>Alphabet</u>  | 140.52                       | -5.7%            | 131.24   | 141.28    | 153.78     | 88.58     | -8.6%                |
| <u>Amazon</u>    | 169.51                       | -2.8%            | 136.90   | 155.95    | 175.39     | 88.12     | -3.4%                |
| AMD              | 173.87                       | 0.8%             | 120.66   | 153.89    | 184.91     | 75.93     | -6.0%                |
| <u>Apple</u>     | 182.31                       | -3.5%            | 183.41   | 190.08    | 199.62     | 143.90    | -8.7%                |
| <u>Coinbase</u>  | 180.31                       | 27.0%            | 95.21    | 144.25    | 193.64     | 46.45     | -6.9%                |
| <u>Facebook</u>  | 473.32                       | 1.1%             | 316.79   | 381.28    | 488.59     | 167.67    | -3.1%                |
| <u>Microsoft</u> | 404.06                       | -3.7%            | 347.87   | 387.98    | 420.77     | 245.65    | -4.0%                |
| MicroStrategy    | 699.56                       | 8.2%             | 419.90   | 569.20    | 806.76     | 188.47    | -13.3%               |
| <u>Moderna</u>   | 88.37                        | 1.1%             | 104.49   | 96.05     | 176.20     | 62.56     | -49.8%               |
| <u>Netflix</u>   | 583.95                       | 4.0%             | 435.99   | 507.62    | 597.00     | 285.59    | -2.2%                |
| NIO              | 6.14                         | 3.5%             | 8.79     | 7.10      | 16.17      | 5.30      | -62.0%               |
| <u>NVIDIA</u>    | 726.13                       | 0.7%             | 460.34   | 564.03    | 746.00     | 204.26    | -2.7%                |
| <u>Palantir</u>  | 24.44                        | 0.2%             | 16.29    | 18.21     | 25.52      | 7.20      | -4.2%                |
| <u>PayPal</u>    | 59.13                        | 0.4%             | 62.02    | 61.13     | 79.21      | 50.26     | -25.4%               |
| <u>Spotify</u>   | 246.25                       | 2.3%             | 168.78   | 206.66    | 248.50     | 114.74    | -0.9%                |
| <u>Square</u>    | 65.64                        | -1.9%            | 61.00    | 69.35     | 83.08      | 38.85     | -21.0%               |
| <u>Tesla</u>     | 199.95                       | 3.3%             | 233.21   | 221.64    | 299.29     | 152.37    | -33.2%               |
| UBER             | 78.41                        | 10.6%            | 49.81    | 64.32     | 81.86      |           | -4.2%                |
| <u>Zoom</u>      | 62.08                        | -5.5%            | 67.38    | 68.64     | 80.37      | 58.93     | -22.8%               |