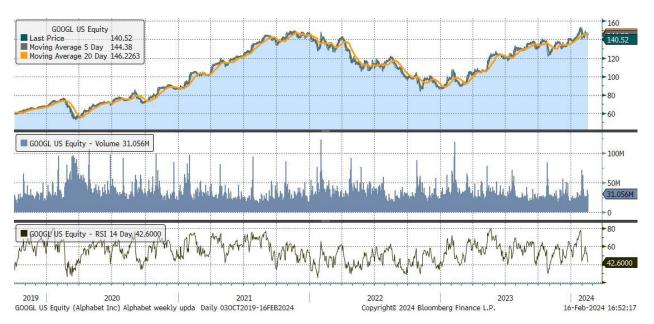

#### Data and charts

All performance data to 16 February 2024. Data and charts sourced from Bloomberg, unless otherwise indicated.

| weekly periori   |                              | ing averag       | cs onach | ying 0.5. |            |           |                      |
|------------------|------------------------------|------------------|----------|-----------|------------|-----------|----------------------|
| Underlying Stock | Closing Price<br>16 Feb 2024 | Weekly<br>change | MA 20d   | MA 50d    | High – 52w | Low – 52w | Price vs<br>52w High |
| <u>Alibaba</u>   | 73.91                        | 2.6%             | 83.40    | 73.10     | 105.05     | 66.63     | -29.6%               |
| <u>Alphabet</u>  | 140.52                       | -5.7%            | 131.24   | 141.28    | 153.78     | 88.58     | -8.6%                |
| <u>Amazon</u>    | 169.51                       | -2.8%            | 136.90   | 155.95    | 175.39     | 88.12     | -3.4%                |
| AMD              | 173.87                       | 0.8%             | 120.66   | 153.89    | 184.91     | 75.93     | -6.0%                |
| <u>Apple</u>     | 182.31                       | -3.5%            | 183.41   | 190.08    | 199.62     | 143.90    | -8.7%                |
| <u>Coinbase</u>  | 180.31                       | 27.0%            | 95.21    | 144.25    | 193.64     | 46.45     | -6.9%                |
| <u>Facebook</u>  | 473.32                       | 1.1%             | 316.79   | 381.28    | 488.59     | 167.67    | -3.1%                |
| <u>Microsoft</u> | 404.06                       | -3.7%            | 347.87   | 387.98    | 420.77     | 245.65    | -4.0%                |
| MicroStrategy    | 699.56                       | 8.2%             | 419.90   | 569.20    | 806.76     | 188.47    | -13.3%               |
| <u>Moderna</u>   | 88.37                        | 1.1%             | 104.49   | 96.05     | 176.20     | 62.56     | -49.8%               |
| <u>Netflix</u>   | 583.95                       | 4.0%             | 435.99   | 507.62    | 597.00     | 285.59    | -2.2%                |
| NIO              | 6.14                         | 3.5%             | 8.79     | 7.10      | 16.17      | 5.30      | -62.0%               |
| <u>NVIDIA</u>    | 726.13                       | 0.7%             | 460.34   | 564.03    | 746.00     | 204.26    | -2.7%                |
| <u>Palantir</u>  | 24.44                        | 0.2%             | 16.29    | 18.21     | 25.52      | 7.20      | -4.2%                |
| <u>PayPal</u>    | 59.13                        | 0.4%             | 62.02    | 61.13     | 79.21      | 50.26     | -25.4%               |
| <u>Spotify</u>   | 246.25                       | 2.3%             | 168.78   | 206.66    | 248.50     | 114.74    | -0.9%                |
| <u>Square</u>    | 65.64                        | -1.9%            | 61.00    | 69.35     | 83.08      | 38.85     | -21.0%               |
| <u>Tesla</u>     | 199.95                       | 3.3%             | 233.21   | 221.64    | 299.29     | 152.37    | -33.2%               |
| UBER             | 78.41                        | 10.6%            | 49.81    | 64.32     | 81.86      |           | -4.2%                |
| <u>Zoom</u>      | 62.08                        | -5.5%            | 67.38    | 68.64     | 80.37      | 58.93     | -22.8%               |