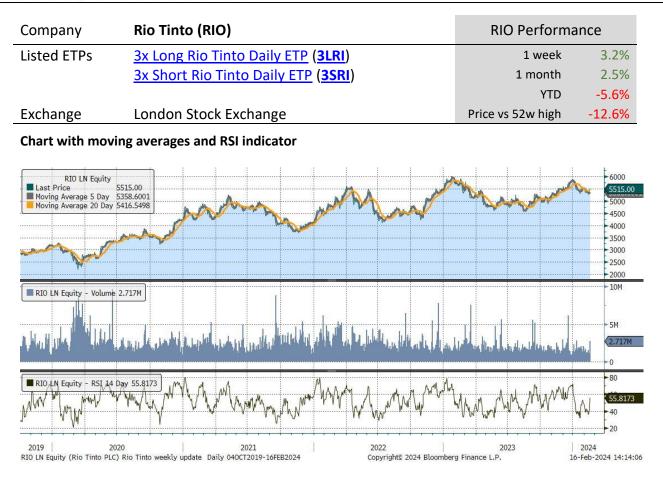

| ••                   | •                            | •                | •         | •         |            |           |                      |
|----------------------|------------------------------|------------------|-----------|-----------|------------|-----------|----------------------|
| Underlying Stock     | Closing Price<br>16 Feb 2024 | Weekly<br>change | MA 20d    | MA 50d    | High – 52w | Low – 52w | Price vs<br>52w High |
| <u>AstraZeneca</u>   | 10,094.00                    | 3.4%             | 10,784.30 | 10,409.26 | 12,390.00  | 9,461.00  | -18.53%              |
| BAE Systems          | 1,242.00                     | 2.7%             | 1,034.39  | 1,140.06  | 1,250.00   | 866.60    | -0.64%               |
| <u>Barclays</u>      | 146.72                       | 3.1%             | 149.21    | 146.87    | 176.78     | 128.16    | -17.00%              |
| <u>BP</u>            | 472.00                       | -0.1%            | 482.32    | 463.63    | 567.70     | 441.10    | -16.86%              |
| <u>Diageo</u>        | 2,927.50                     | 1.0%             | 3,130.11  | 2,826.28  | 3,779.50   | 2,676.00  | -22.54%              |
| <u>Glencore</u>      | 399.55                       | 3.8%             | 432.83    | 434.96    | 481.84     | 374.10    | -17.08%              |
| Lloyds Banking Group | 43.20                        | 4.3%             | 43.83     | 44.63     | 52.99      | 39.55     | -18.48%              |
| <u>Rio Tinto</u>     | 5,515.00                     | 3.2%             | 5,192.71  | 5,543.26  | 6,308.00   | 4,509.50  | -12.57%              |
| Rolls-Royce          | 323.30                       | 1.6%             | 220.21    | 302.62    | 325.20     | 106.70    | -0.58%               |
| Royal Dutch Shell A  | 2,497.00                     | 1.5%             | 2,473.94  | 2,486.35  | 2,793.00   | 2,149.50  | -10.60%              |
| <u>Vodafone</u>      | 65.63                        | 4.2%             | 73.89     | 67.75     | 103.24     | 62.71     | -36.43%              |

#### **3x Long ETP performance U.K. Stocks**

| Underlying stock     | Ticker      | 12-Feb | 13-Feb | 14-Feb | 15-Feb | 16-Feb | 1 Week | Last 20 days |
|----------------------|-------------|--------|--------|--------|--------|--------|--------|--------------|
| <u>AstraZeneca</u>   | <u>3LAZ</u> | -8.1%  | 3.1%   | 3.8%   | 3.1%   | 8.1%   | 9.7%   | -13.6%       |
| BAE Systems          | <u>3LBA</u> | 3.5%   | -2.9%  | 4.3%   | -1.3%  | 4.1%   | 7.8%   | 16.2%        |
| Barclays             | <u>3LBC</u> | 1.1%   | -5.1%  | 3.2%   | 2.9%   | 6.9%   | 9.0%   | -5.1%        |
| <u>BP</u>            | <u>3LBP</u> | 0.5%   | 0.1%   | -2.1%  | -1.3%  | 2.0%   | -0.7%  | 8.5%         |
| <u>Diageo</u>        | <u>3LDO</u> | -1.1%  | -3.2%  | 0.8%   | 3.0%   | 3.0%   | 2.5%   | 6.1%         |
| <u>Glencore</u>      | <u>3LGL</u> | 7.0%   | -1.2%  | -1.0%  | -0.4%  | 6.5%   | 11.1%  | -15.7%       |
| Lloyds Banking Group | <u>3LLL</u> | -0.1%  | -1.6%  | 1.8%   | 1.0%   | 11.6%  | 12.8%  | 3.5%         |
| <u>Rio Tinto</u>     | <u>3LRI</u> | 0.5%   | -3.9%  | 1.3%   | 1.0%   | 10.5%  | 9.1%   | -0.6%        |
| Rolls-Royce          | <u>3LRR</u> | -8.6%  | -2.8%  | 5.7%   | 7.4%   | 3.0%   | 4.0%   | 21.0%        |
| Royal Dutch Shell A  | <u>3LRD</u> | 0.8%   | -0.9%  | 1.0%   | -0.8%  | 4.0%   | 4.2%   | 8.7%         |
| <u>Vodafone</u>      | <u>3LVO</u> | 6.0%   | -0.5%  | 5.7%   | 5.5%   | -4.3%  | 12.4%  | -9.3%        |

#### **3x Short ETP performance U.K. Stocks**

| Underlying stock     | Ticker      | 12-Feb | 13-Feb | 14-Feb | 15-Feb | 16-Feb | 1 Week | Last 20 days |
|----------------------|-------------|--------|--------|--------|--------|--------|--------|--------------|
| AstraZeneca          | <u>3SAZ</u> | 8.1%   | -3.1%  | -3.8%  | -3.1%  | -8.1%  | -10.3% | 9.3%         |
| BAE Systems          | <u>3SBA</u> | -3.5%  | 2.9%   | -4.3%  | 1.3%   | -4.1%  | -7.7%  | -15.1%       |
| Barclays             | <u>3SBC</u> | -1.1%  | 5.1%   | -3.2%  | -2.9%  | -6.9%  | -9.1%  | 1.9%         |
| <u>BP</u>            | <u>3SBP</u> | -0.5%  | -0.1%  | 2.1%   | 1.3%   | -2.0%  | 0.6%   | -10.8%       |
| <u>Diageo</u>        | <u>3SDO</u> | 1.1%   | 3.2%   | -0.8%  | -3.0%  | -3.0%  | -2.7%  | -6.7%        |
| <u>Glencore</u>      | <u>3SGL</u> | -7.1%  | 1.2%   | 1.0%   | 0.3%   | -6.5%  | -10.9% | 14.8%        |
| Lloyds Banking Group | <u>3SLL</u> | 0.1%   | 1.6%   | -1.8%  | -1.0%  | -11.6% | -12.6% | -5.0%        |
| <u>Rio Tinto</u>     | <u>3SRI</u> | -0.5%  | 3.9%   | -1.3%  | -1.0%  | -10.5% | -9.6%  | -1.2%        |
| Rolls-Royce          | <u>3SRR</u> | 8.6%   | 2.7%   | -5.8%  | -7.5%  | -3.1%  | -5.7%  | -21.1%       |
| Royal Dutch Shell A  | <u>3SRD</u> | -0.8%  | 0.9%   | -1.0%  | 0.8%   | -4.0%  | -4.2%  | -9.0%        |
| <u>Vodafone</u>      | <u>3SVO</u> | -6.0%  | 0.5%   | -5.7%  | -5.5%  | 4.3%   | -12.1% | 5.8%         |