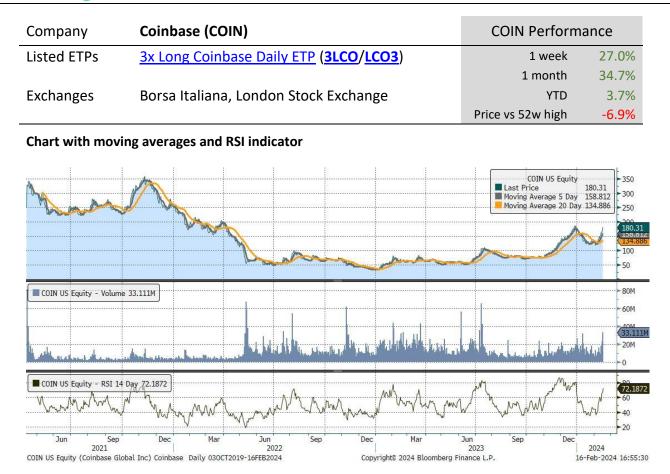

#### Data and charts

All performance data to 16 February 2024. Data and charts sourced from Bloomberg, unless otherwise indicated.

| weekly periori   |                              | ing averag       | cs onach | ying 0.5. |            |           |                      |
|------------------|------------------------------|------------------|----------|-----------|------------|-----------|----------------------|
| Underlying Stock | Closing Price<br>16 Feb 2024 | Weekly<br>change | MA 20d   | MA 50d    | High – 52w | Low – 52w | Price vs<br>52w High |
| <u>Alibaba</u>   | 73.91                        | 2.6%             | 83.40    | 73.10     | 105.05     | 66.63     | -29.6%               |
| <u>Alphabet</u>  | 140.52                       | -5.7%            | 131.24   | 141.28    | 153.78     | 88.58     | -8.6%                |
| <u>Amazon</u>    | 169.51                       | -2.8%            | 136.90   | 155.95    | 175.39     | 88.12     | -3.4%                |
| AMD              | 173.87                       | 0.8%             | 120.66   | 153.89    | 184.91     | 75.93     | -6.0%                |
| <u>Apple</u>     | 182.31                       | -3.5%            | 183.41   | 190.08    | 199.62     | 143.90    | -8.7%                |
| <u>Coinbase</u>  | 180.31                       | 27.0%            | 95.21    | 144.25    | 193.64     | 46.45     | -6.9%                |
| <u>Facebook</u>  | 473.32                       | 1.1%             | 316.79   | 381.28    | 488.59     | 167.67    | -3.1%                |
| <u>Microsoft</u> | 404.06                       | -3.7%            | 347.87   | 387.98    | 420.77     | 245.65    | -4.0%                |
| MicroStrategy    | 699.56                       | 8.2%             | 419.90   | 569.20    | 806.76     | 188.47    | -13.3%               |
| <u>Moderna</u>   | 88.37                        | 1.1%             | 104.49   | 96.05     | 176.20     | 62.56     | -49.8%               |
| <u>Netflix</u>   | 583.95                       | 4.0%             | 435.99   | 507.62    | 597.00     | 285.59    | -2.2%                |
| NIO              | 6.14                         | 3.5%             | 8.79     | 7.10      | 16.17      | 5.30      | -62.0%               |
| <u>NVIDIA</u>    | 726.13                       | 0.7%             | 460.34   | 564.03    | 746.00     | 204.26    | -2.7%                |
| <u>Palantir</u>  | 24.44                        | 0.2%             | 16.29    | 18.21     | 25.52      | 7.20      | -4.2%                |
| <u>PayPal</u>    | 59.13                        | 0.4%             | 62.02    | 61.13     | 79.21      | 50.26     | -25.4%               |
| <u>Spotify</u>   | 246.25                       | 2.3%             | 168.78   | 206.66    | 248.50     | 114.74    | -0.9%                |
| <u>Square</u>    | 65.64                        | -1.9%            | 61.00    | 69.35     | 83.08      | 38.85     | -21.0%               |
| <u>Tesla</u>     | 199.95                       | 3.3%             | 233.21   | 221.64    | 299.29     | 152.37    | -33.2%               |
| UBER             | 78.41                        | 10.6%            | 49.81    | 64.32     | 81.86      |           | -4.2%                |
| <u>Zoom</u>      | 62.08                        | -5.5%            | 67.38    | 68.64     | 80.37      | 58.93     | -22.8%               |