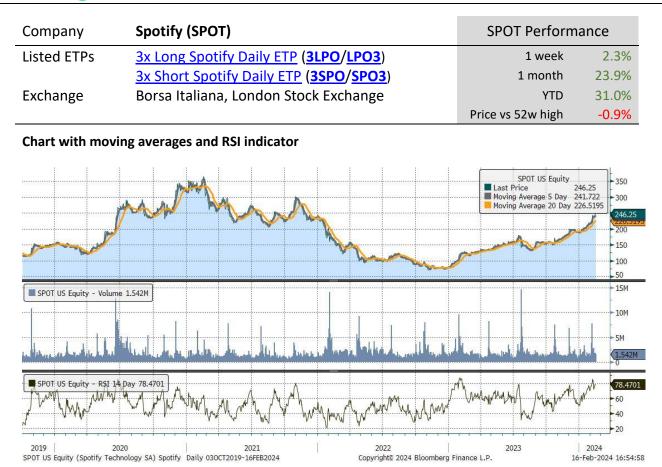

#### Data and charts

All performance data to 16 February 2024. Data and charts sourced from Bloomberg, unless otherwise indicated.

| weekly periori   |                              | ing averag       | cs onach | ying 0.5. |            |           |                      |
|------------------|------------------------------|------------------|----------|-----------|------------|-----------|----------------------|
| Underlying Stock | Closing Price<br>16 Feb 2024 | Weekly<br>change | MA 20d   | MA 50d    | High – 52w | Low – 52w | Price vs<br>52w High |
| <u>Alibaba</u>   | 73.91                        | 2.6%             | 83.40    | 73.10     | 105.05     | 66.63     | -29.6%               |
| <u>Alphabet</u>  | 140.52                       | -5.7%            | 131.24   | 141.28    | 153.78     | 88.58     | -8.6%                |
| <u>Amazon</u>    | 169.51                       | -2.8%            | 136.90   | 155.95    | 175.39     | 88.12     | -3.4%                |
| AMD              | 173.87                       | 0.8%             | 120.66   | 153.89    | 184.91     | 75.93     | -6.0%                |
| <u>Apple</u>     | 182.31                       | -3.5%            | 183.41   | 190.08    | 199.62     | 143.90    | -8.7%                |
| <u>Coinbase</u>  | 180.31                       | 27.0%            | 95.21    | 144.25    | 193.64     | 46.45     | -6.9%                |
| <u>Facebook</u>  | 473.32                       | 1.1%             | 316.79   | 381.28    | 488.59     | 167.67    | -3.1%                |
| <u>Microsoft</u> | 404.06                       | -3.7%            | 347.87   | 387.98    | 420.77     | 245.65    | -4.0%                |
| MicroStrategy    | 699.56                       | 8.2%             | 419.90   | 569.20    | 806.76     | 188.47    | -13.3%               |
| <u>Moderna</u>   | 88.37                        | 1.1%             | 104.49   | 96.05     | 176.20     | 62.56     | -49.8%               |
| <u>Netflix</u>   | 583.95                       | 4.0%             | 435.99   | 507.62    | 597.00     | 285.59    | -2.2%                |
| NIO              | 6.14                         | 3.5%             | 8.79     | 7.10      | 16.17      | 5.30      | -62.0%               |
| <u>NVIDIA</u>    | 726.13                       | 0.7%             | 460.34   | 564.03    | 746.00     | 204.26    | -2.7%                |
| <u>Palantir</u>  | 24.44                        | 0.2%             | 16.29    | 18.21     | 25.52      | 7.20      | -4.2%                |
| <u>PayPal</u>    | 59.13                        | 0.4%             | 62.02    | 61.13     | 79.21      | 50.26     | -25.4%               |
| <u>Spotify</u>   | 246.25                       | 2.3%             | 168.78   | 206.66    | 248.50     | 114.74    | -0.9%                |
| <u>Square</u>    | 65.64                        | -1.9%            | 61.00    | 69.35     | 83.08      | 38.85     | -21.0%               |
| <u>Tesla</u>     | 199.95                       | 3.3%             | 233.21   | 221.64    | 299.29     | 152.37    | -33.2%               |
| UBER             | 78.41                        | 10.6%            | 49.81    | 64.32     | 81.86      |           | -4.2%                |
| <u>Zoom</u>      | 62.08                        | -5.5%            | 67.38    | 68.64     | 80.37      | 58.93     | -22.8%               |