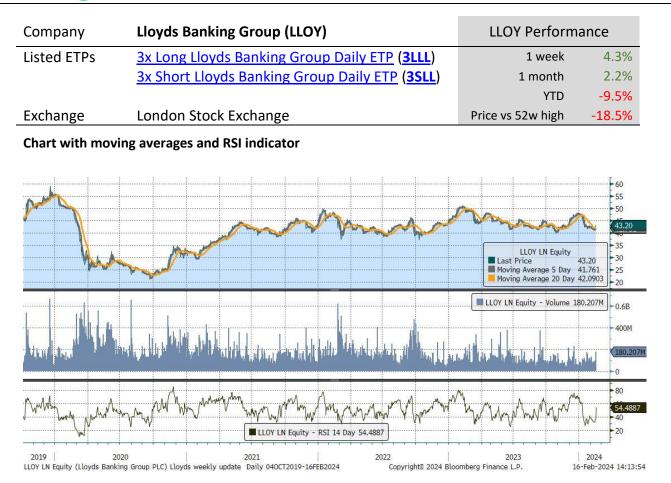

| ••                   | •                            | •                | •         | •         |            |           |                      |
|----------------------|------------------------------|------------------|-----------|-----------|------------|-----------|----------------------|
| Underlying Stock     | Closing Price<br>16 Feb 2024 | Weekly<br>change | MA 20d    | MA 50d    | High – 52w | Low – 52w | Price vs<br>52w High |
| <u>AstraZeneca</u>   | 10,094.00                    | 3.4%             | 10,784.30 | 10,409.26 | 12,390.00  | 9,461.00  | -18.53%              |
| BAE Systems          | 1,242.00                     | 2.7%             | 1,034.39  | 1,140.06  | 1,250.00   | 866.60    | -0.64%               |
| <u>Barclays</u>      | 146.72                       | 3.1%             | 149.21    | 146.87    | 176.78     | 128.16    | -17.00%              |
| <u>BP</u>            | 472.00                       | -0.1%            | 482.32    | 463.63    | 567.70     | 441.10    | -16.86%              |
| <u>Diageo</u>        | 2,927.50                     | 1.0%             | 3,130.11  | 2,826.28  | 3,779.50   | 2,676.00  | -22.54%              |
| <u>Glencore</u>      | 399.55                       | 3.8%             | 432.83    | 434.96    | 481.84     | 374.10    | -17.08%              |
| Lloyds Banking Group | 43.20                        | 4.3%             | 43.83     | 44.63     | 52.99      | 39.55     | -18.48%              |
| <u>Rio Tinto</u>     | 5,515.00                     | 3.2%             | 5,192.71  | 5,543.26  | 6,308.00   | 4,509.50  | -12.57%              |
| Rolls-Royce          | 323.30                       | 1.6%             | 220.21    | 302.62    | 325.20     | 106.70    | -0.58%               |
| Royal Dutch Shell A  | 2,497.00                     | 1.5%             | 2,473.94  | 2,486.35  | 2,793.00   | 2,149.50  | -10.60%              |
| <u>Vodafone</u>      | 65.63                        | 4.2%             | 73.89     | 67.75     | 103.24     | 62.71     | -36.43%              |

#### **3x Long ETP performance U.K. Stocks**

| Underlying stock     | Ticker      | 12-Feb | 13-Feb | 14-Feb | 15-Feb | 16-Feb | 1 Week | Last 20 days |
|----------------------|-------------|--------|--------|--------|--------|--------|--------|--------------|
| <u>AstraZeneca</u>   | <u>3LAZ</u> | -8.1%  | 3.1%   | 3.8%   | 3.1%   | 8.1%   | 9.7%   | -13.6%       |
| BAE Systems          | <u>3LBA</u> | 3.5%   | -2.9%  | 4.3%   | -1.3%  | 4.1%   | 7.8%   | 16.2%        |
| Barclays             | <u>3LBC</u> | 1.1%   | -5.1%  | 3.2%   | 2.9%   | 6.9%   | 9.0%   | -5.1%        |
| <u>BP</u>            | <u>3LBP</u> | 0.5%   | 0.1%   | -2.1%  | -1.3%  | 2.0%   | -0.7%  | 8.5%         |
| <u>Diageo</u>        | <u>3LDO</u> | -1.1%  | -3.2%  | 0.8%   | 3.0%   | 3.0%   | 2.5%   | 6.1%         |
| <u>Glencore</u>      | <u>3LGL</u> | 7.0%   | -1.2%  | -1.0%  | -0.4%  | 6.5%   | 11.1%  | -15.7%       |
| Lloyds Banking Group | <u>3LLL</u> | -0.1%  | -1.6%  | 1.8%   | 1.0%   | 11.6%  | 12.8%  | 3.5%         |
| <u>Rio Tinto</u>     | <u>3LRI</u> | 0.5%   | -3.9%  | 1.3%   | 1.0%   | 10.5%  | 9.1%   | -0.6%        |
| Rolls-Royce          | <u>3LRR</u> | -8.6%  | -2.8%  | 5.7%   | 7.4%   | 3.0%   | 4.0%   | 21.0%        |
| Royal Dutch Shell A  | <u>3LRD</u> | 0.8%   | -0.9%  | 1.0%   | -0.8%  | 4.0%   | 4.2%   | 8.7%         |
| <u>Vodafone</u>      | <u>3LVO</u> | 6.0%   | -0.5%  | 5.7%   | 5.5%   | -4.3%  | 12.4%  | -9.3%        |

#### **3x Short ETP performance U.K. Stocks**

| Underlying stock     | Ticker      | 12-Feb | 13-Feb | 14-Feb | 15-Feb | 16-Feb | 1 Week | Last 20 days |
|----------------------|-------------|--------|--------|--------|--------|--------|--------|--------------|
| AstraZeneca          | <u>3SAZ</u> | 8.1%   | -3.1%  | -3.8%  | -3.1%  | -8.1%  | -10.3% | 9.3%         |
| BAE Systems          | <u>3SBA</u> | -3.5%  | 2.9%   | -4.3%  | 1.3%   | -4.1%  | -7.7%  | -15.1%       |
| Barclays             | <u>3SBC</u> | -1.1%  | 5.1%   | -3.2%  | -2.9%  | -6.9%  | -9.1%  | 1.9%         |
| <u>BP</u>            | <u>3SBP</u> | -0.5%  | -0.1%  | 2.1%   | 1.3%   | -2.0%  | 0.6%   | -10.8%       |
| <u>Diageo</u>        | <u>3SDO</u> | 1.1%   | 3.2%   | -0.8%  | -3.0%  | -3.0%  | -2.7%  | -6.7%        |
| <u>Glencore</u>      | <u>3SGL</u> | -7.1%  | 1.2%   | 1.0%   | 0.3%   | -6.5%  | -10.9% | 14.8%        |
| Lloyds Banking Group | <u>3SLL</u> | 0.1%   | 1.6%   | -1.8%  | -1.0%  | -11.6% | -12.6% | -5.0%        |
| <u>Rio Tinto</u>     | <u>3SRI</u> | -0.5%  | 3.9%   | -1.3%  | -1.0%  | -10.5% | -9.6%  | -1.2%        |
| Rolls-Royce          | <u>3SRR</u> | 8.6%   | 2.7%   | -5.8%  | -7.5%  | -3.1%  | -5.7%  | -21.1%       |
| Royal Dutch Shell A  | <u>3SRD</u> | -0.8%  | 0.9%   | -1.0%  | 0.8%   | -4.0%  | -4.2%  | -9.0%        |
| <u>Vodafone</u>      | <u>3SVO</u> | -6.0%  | 0.5%   | -5.7%  | -5.5%  | 4.3%   | -12.1% | 5.8%         |