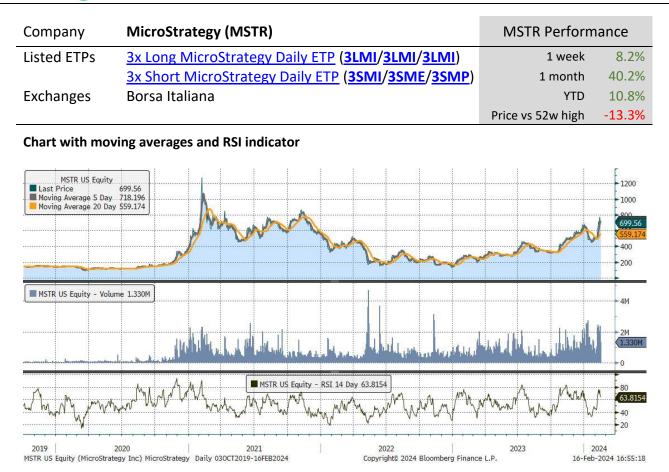

#### Data and charts

All performance data to 16 February 2024. Data and charts sourced from Bloomberg, unless otherwise indicated.

| weekly periori   |                              | ing averag       | cs onach | ying 0.5. |            |           |                      |
|------------------|------------------------------|------------------|----------|-----------|------------|-----------|----------------------|
| Underlying Stock | Closing Price<br>16 Feb 2024 | Weekly<br>change | MA 20d   | MA 50d    | High – 52w | Low – 52w | Price vs<br>52w High |
| <u>Alibaba</u>   | 73.91                        | 2.6%             | 83.40    | 73.10     | 105.05     | 66.63     | -29.6%               |
| <u>Alphabet</u>  | 140.52                       | -5.7%            | 131.24   | 141.28    | 153.78     | 88.58     | -8.6%                |
| <u>Amazon</u>    | 169.51                       | -2.8%            | 136.90   | 155.95    | 175.39     | 88.12     | -3.4%                |
| AMD              | 173.87                       | 0.8%             | 120.66   | 153.89    | 184.91     | 75.93     | -6.0%                |
| <u>Apple</u>     | 182.31                       | -3.5%            | 183.41   | 190.08    | 199.62     | 143.90    | -8.7%                |
| <u>Coinbase</u>  | 180.31                       | 27.0%            | 95.21    | 144.25    | 193.64     | 46.45     | -6.9%                |
| <u>Facebook</u>  | 473.32                       | 1.1%             | 316.79   | 381.28    | 488.59     | 167.67    | -3.1%                |
| <u>Microsoft</u> | 404.06                       | -3.7%            | 347.87   | 387.98    | 420.77     | 245.65    | -4.0%                |
| MicroStrategy    | 699.56                       | 8.2%             | 419.90   | 569.20    | 806.76     | 188.47    | -13.3%               |
| <u>Moderna</u>   | 88.37                        | 1.1%             | 104.49   | 96.05     | 176.20     | 62.56     | -49.8%               |
| <u>Netflix</u>   | 583.95                       | 4.0%             | 435.99   | 507.62    | 597.00     | 285.59    | -2.2%                |
| NIO              | 6.14                         | 3.5%             | 8.79     | 7.10      | 16.17      | 5.30      | -62.0%               |
| <u>NVIDIA</u>    | 726.13                       | 0.7%             | 460.34   | 564.03    | 746.00     | 204.26    | -2.7%                |
| <u>Palantir</u>  | 24.44                        | 0.2%             | 16.29    | 18.21     | 25.52      | 7.20      | -4.2%                |
| <u>PayPal</u>    | 59.13                        | 0.4%             | 62.02    | 61.13     | 79.21      | 50.26     | -25.4%               |
| <u>Spotify</u>   | 246.25                       | 2.3%             | 168.78   | 206.66    | 248.50     | 114.74    | -0.9%                |
| <u>Square</u>    | 65.64                        | -1.9%            | 61.00    | 69.35     | 83.08      | 38.85     | -21.0%               |
| <u>Tesla</u>     | 199.95                       | 3.3%             | 233.21   | 221.64    | 299.29     | 152.37    | -33.2%               |
| UBER             | 78.41                        | 10.6%            | 49.81    | 64.32     | 81.86      |           | -4.2%                |
| <u>Zoom</u>      | 62.08                        | -5.5%            | 67.38    | 68.64     | 80.37      | 58.93     | -22.8%               |

#### 2x and 3x Long ETP performance U.S. Stocks

| Underlying stock     | Ticker      | 12-Feb | 13-Feb | 14-Feb | 15-Feb | 16-Feb | 1 Week |
|----------------------|-------------|--------|--------|--------|--------|--------|--------|
| <u>Alibaba</u>       | <u>3LAA</u> | 4.5%   | -6.4%  | 7.5%   | 1.7%   | 0.3%   | 7.3%   |
| <u>Alphabet</u>      | <u>3LAL</u> | -3.1%  | -4.9%  | 1.6%   | -6.6%  | -4.8%  | -16.6% |
| <u>Amazon</u>        | <u>3LZN</u> | -3.7%  | -6.5%  | 4.1%   | -2.1%  | -0.6%  | -8.8%  |
| AMD                  | <u>3LAM</u> | -1.1%  | -0.7%  | 12.5%  | -3.3%  | -4.9%  | 1.5%   |
| <u>Apple</u>         | <u>3LAP</u> | -2.8%  | -3.4%  | -1.5%  | -0.5%  | -2.6%  | -10.4% |
| <u>Coinbase</u>      | <u>3LCO</u> | 11.1%  | -14.1% | 42.7%  | 9.8%   | 26.5%  | 89.1%  |
| Meta Platform        | <u>3LFB</u> | 0.4%   | -5.7%  | 8.5%   | 6.8%   | -6.7%  | 2.4%   |
| <u>Microsoft</u>     | <u>3LMS</u> | -3.9%  | -6.5%  | 2.7%   | -2.2%  | -1.9%  | -11.4% |
| <b>MicroStrategy</b> | <u>3LMI</u> | 32.9%  | -13.2% | 36.6%  | -20.3% | -7.8%  | 15.9%  |
| <u>Moderna</u>       | <u>3LMO</u> | 5.3%   | -12.3% | 2.0%   | 18.1%  | -9.2%  | 1.1%   |
| <u>Netflix</u>       | <u>3LNF</u> | -2.0%  | -1.8%  | 13.4%  | 7.3%   | -4.8%  | 11.4%  |
| <u>NIO</u>           | <u>3LNI</u> | 7.4%   | -18.8% | 15.7%  | 4.5%   | 2.4%   | 8.0%   |
| <u>NVIDIA</u>        | <u>3LNV</u> | 0.3%   | -0.5%  | 7.3%   | -5.1%  | -0.2%  | 1.4%   |
| <u>Palantir</u>      | <u>3LPA</u> | 8.1%   | -12.5% | 14.7%  | 2.6%   | -11.5% | -1.5%  |
| <u>PayPal</u>        | <u>3LPP</u> | 5.9%   | -9.2%  | 3.1%   | 4.2%   | -2.9%  | 0.4%   |
| <u>Spotify</u>       | <u>3LPO</u> | -7.7%  | 4.2%   | 7.7%   | 1.6%   | 0.9%   | 6.2%   |
| <u>Square</u>        | <u>3LSQ</u> | 8.7%   | -16.9% | 11.2%  | 9.2%   | -16.6% | -8.6%  |
| <u>Tesla</u>         | <u>3LTS</u> | -8.6%  | -6.6%  | 7.6%   | 18.6%  | -0.8%  | 8.1%   |
| <u>UBER</u>          | <u>3LUB</u> | -7.7%  | -0.6%  | 44.1%  | 8.4%   | -11.0% | 27.6%  |
| Zoom                 | 2LZM        | -3.8%  | -2.6%  | 1.5%   | -0.3%  | -6.0%  | -10.9% |