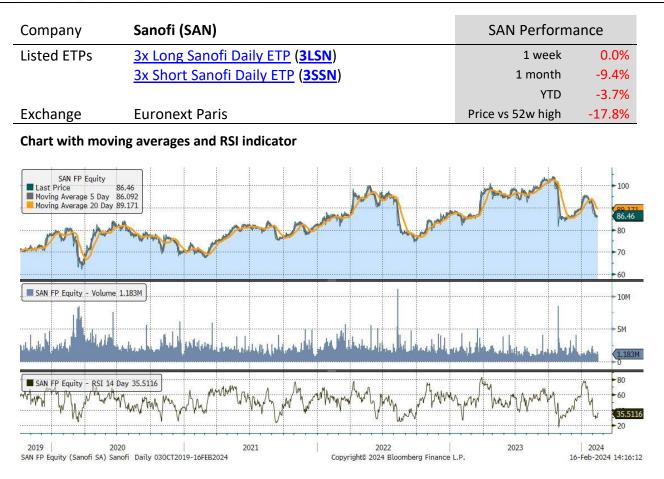

| <i>,</i> ,                | 0                            | •                | •      | 0      |            |           |                      |
|---------------------------|------------------------------|------------------|--------|--------|------------|-----------|----------------------|
| Underlying Stock          | Closing Price<br>16 Feb 2024 | Weekly<br>change | MA 20d | MA 50d | High – 52w | Low – 52w | Price vs 52w<br>High |
| <u>Airbus</u>             | 146.34                       | -2.8%            | 133.18 | 144.71 | 152.82     | 114.08    | -4.2%                |
| <u>AXA</u>                | 30.98                        | 3.3%             | 28.18  | 30.02  | 31.52      | 24.60     | -1.7%                |
| BNP-Paribas               | 54.38                        | 1.8%             | 58.38  | 60.31  | 67.02      | 47.02     | -18.9%               |
| <u>Danone</u>             | 61.30                        | 0.7%             | 56.62  | 60.33  | 62.45      | 50.59     | -1.8%                |
| <u>Enel</u>               | 5.87                         | 0.0%             | 6.17   | 6.46   | 6.82       | 5.14      | -13.9%               |
| <u>Eni</u>                | 14.15                        | -1.0%            | 14.36  | 14.86  | 15.83      | 11.69     | -10.6%               |
| Intesa Sanpaolo           | 2.83                         | 1.4%             | 2.52   | 2.74   | 2.96       | 2.08      | -4.5%                |
| <u>L'Oréal</u>            | 442.40                       | 5.6%             | 415.91 | 440.27 | 460.60     | 365.80    | -4.0%                |
| <u>LVMH</u>               | 815.80                       | 1.0%             | 766.21 | 731.32 | 904.60     | 644.00    | -9.8%                |
| <u>Safran</u>             | 187.88                       | 6.5%             | 151.44 | 167.37 | 188.56     | 125.16    | -0.4%                |
| <u>Sanofi</u>             | 86.46                        | 0.0%             | 94.65  | 90.23  | 105.18     | 80.60     | -17.8%               |
| Schneider Electric        | 201.90                       | 3.0%             | 164.24 | 181.37 | 202.70     | 134.38    | -0.4%                |
| <b>STMicroelectronics</b> | 42.57                        | -0.3%            | 42.37  | 42.56  | 50.46      | 35.15     | -15.6%               |
| Total Energies            | 59.89                        | 0.3%             | 58.55  | 60.47  | 64.80      | 50.55     | -7.6%                |
| <u>UniCredit</u>          | 29.79                        | 2.5%             | 22.86  | 26.18  | 30.01      | 14.82     | -0.7%                |
| <u>Volkswagen</u>         | 119.66                       | 0.9%             | 114.52 | 114.40 | 143.20     | 97.83     | -16.4%               |