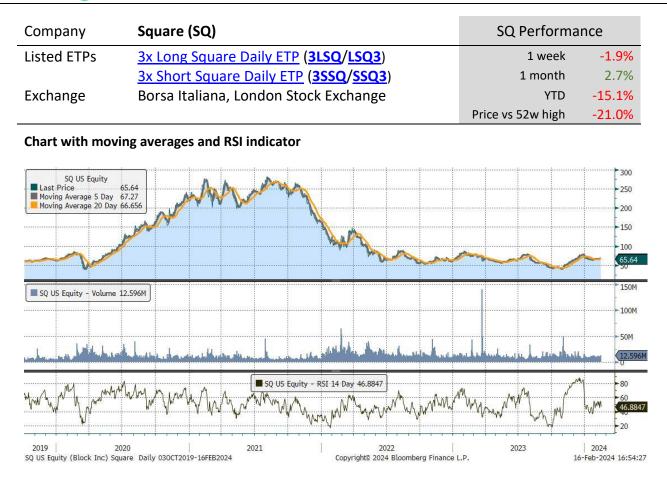

#### Data and charts

All performance data to 16 February 2024. Data and charts sourced from Bloomberg, unless otherwise indicated.

| weekly periori   |                              | ing averag       | cs onach | ying 0.5. |            |           |                      |
|------------------|------------------------------|------------------|----------|-----------|------------|-----------|----------------------|
| Underlying Stock | Closing Price<br>16 Feb 2024 | Weekly<br>change | MA 20d   | MA 50d    | High – 52w | Low – 52w | Price vs<br>52w High |
| <u>Alibaba</u>   | 73.91                        | 2.6%             | 83.40    | 73.10     | 105.05     | 66.63     | -29.6%               |
| <u>Alphabet</u>  | 140.52                       | -5.7%            | 131.24   | 141.28    | 153.78     | 88.58     | -8.6%                |
| <u>Amazon</u>    | 169.51                       | -2.8%            | 136.90   | 155.95    | 175.39     | 88.12     | -3.4%                |
| AMD              | 173.87                       | 0.8%             | 120.66   | 153.89    | 184.91     | 75.93     | -6.0%                |
| <u>Apple</u>     | 182.31                       | -3.5%            | 183.41   | 190.08    | 199.62     | 143.90    | -8.7%                |
| <u>Coinbase</u>  | 180.31                       | 27.0%            | 95.21    | 144.25    | 193.64     | 46.45     | -6.9%                |
| <u>Facebook</u>  | 473.32                       | 1.1%             | 316.79   | 381.28    | 488.59     | 167.67    | -3.1%                |
| <u>Microsoft</u> | 404.06                       | -3.7%            | 347.87   | 387.98    | 420.77     | 245.65    | -4.0%                |
| MicroStrategy    | 699.56                       | 8.2%             | 419.90   | 569.20    | 806.76     | 188.47    | -13.3%               |
| <u>Moderna</u>   | 88.37                        | 1.1%             | 104.49   | 96.05     | 176.20     | 62.56     | -49.8%               |
| <u>Netflix</u>   | 583.95                       | 4.0%             | 435.99   | 507.62    | 597.00     | 285.59    | -2.2%                |
| NIO              | 6.14                         | 3.5%             | 8.79     | 7.10      | 16.17      | 5.30      | -62.0%               |
| <u>NVIDIA</u>    | 726.13                       | 0.7%             | 460.34   | 564.03    | 746.00     | 204.26    | -2.7%                |
| <u>Palantir</u>  | 24.44                        | 0.2%             | 16.29    | 18.21     | 25.52      | 7.20      | -4.2%                |
| <u>PayPal</u>    | 59.13                        | 0.4%             | 62.02    | 61.13     | 79.21      | 50.26     | -25.4%               |
| <u>Spotify</u>   | 246.25                       | 2.3%             | 168.78   | 206.66    | 248.50     | 114.74    | -0.9%                |
| <u>Square</u>    | 65.64                        | -1.9%            | 61.00    | 69.35     | 83.08      | 38.85     | -21.0%               |
| <u>Tesla</u>     | 199.95                       | 3.3%             | 233.21   | 221.64    | 299.29     | 152.37    | -33.2%               |
| UBER             | 78.41                        | 10.6%            | 49.81    | 64.32     | 81.86      |           | -4.2%                |
| <u>Zoom</u>      | 62.08                        | -5.5%            | 67.38    | 68.64     | 80.37      | 58.93     | -22.8%               |