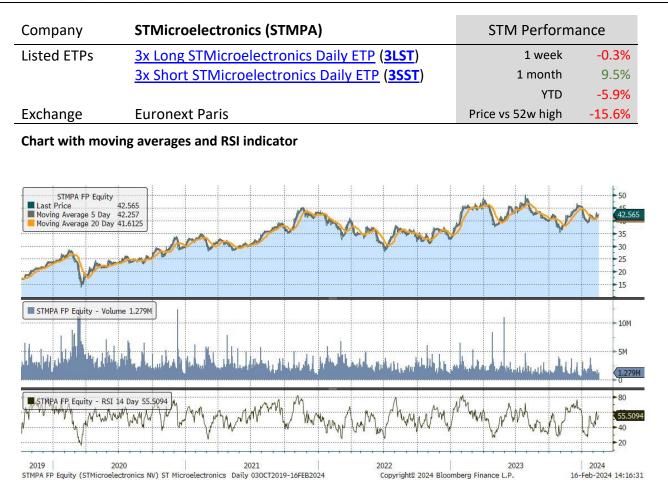

| <i>,</i> ,                | 0                            | •                | •      | 0      |            |           |                      |
|---------------------------|------------------------------|------------------|--------|--------|------------|-----------|----------------------|
| Underlying Stock          | Closing Price<br>16 Feb 2024 | Weekly<br>change | MA 20d | MA 50d | High – 52w | Low – 52w | Price vs 52w<br>High |
| <u>Airbus</u>             | 146.34                       | -2.8%            | 133.18 | 144.71 | 152.82     | 114.08    | -4.2%                |
| <u>AXA</u>                | 30.98                        | 3.3%             | 28.18  | 30.02  | 31.52      | 24.60     | -1.7%                |
| BNP-Paribas               | 54.38                        | 1.8%             | 58.38  | 60.31  | 67.02      | 47.02     | -18.9%               |
| <u>Danone</u>             | 61.30                        | 0.7%             | 56.62  | 60.33  | 62.45      | 50.59     | -1.8%                |
| <u>Enel</u>               | 5.87                         | 0.0%             | 6.17   | 6.46   | 6.82       | 5.14      | -13.9%               |
| <u>Eni</u>                | 14.15                        | -1.0%            | 14.36  | 14.86  | 15.83      | 11.69     | -10.6%               |
| Intesa Sanpaolo           | 2.83                         | 1.4%             | 2.52   | 2.74   | 2.96       | 2.08      | -4.5%                |
| <u>L'Oréal</u>            | 442.40                       | 5.6%             | 415.91 | 440.27 | 460.60     | 365.80    | -4.0%                |
| <u>LVMH</u>               | 815.80                       | 1.0%             | 766.21 | 731.32 | 904.60     | 644.00    | -9.8%                |
| <u>Safran</u>             | 187.88                       | 6.5%             | 151.44 | 167.37 | 188.56     | 125.16    | -0.4%                |
| <u>Sanofi</u>             | 86.46                        | 0.0%             | 94.65  | 90.23  | 105.18     | 80.60     | -17.8%               |
| Schneider Electric        | 201.90                       | 3.0%             | 164.24 | 181.37 | 202.70     | 134.38    | -0.4%                |
| <b>STMicroelectronics</b> | 42.57                        | -0.3%            | 42.37  | 42.56  | 50.46      | 35.15     | -15.6%               |
| Total Energies            | 59.89                        | 0.3%             | 58.55  | 60.47  | 64.80      | 50.55     | -7.6%                |
| <u>UniCredit</u>          | 29.79                        | 2.5%             | 22.86  | 26.18  | 30.01      | 14.82     | -0.7%                |
| <u>Volkswagen</u>         | 119.66                       | 0.9%             | 114.52 | 114.40 | 143.20     | 97.83     | -16.4%               |