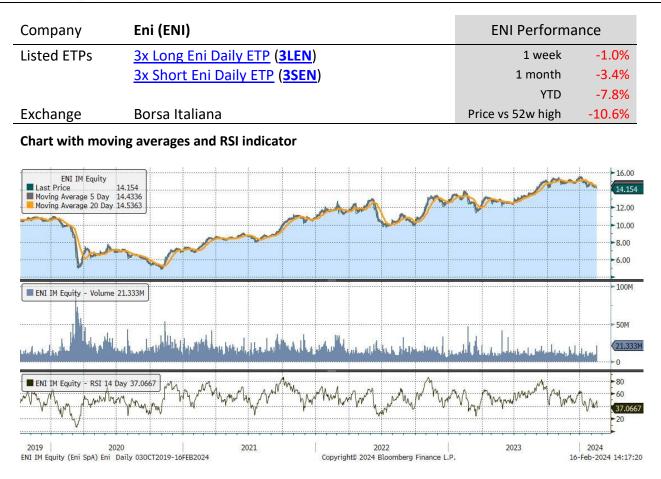

| <i>,</i> ,                | 0                            | •                | •      | 0      |            |           |                      |
|---------------------------|------------------------------|------------------|--------|--------|------------|-----------|----------------------|
| Underlying Stock          | Closing Price<br>16 Feb 2024 | Weekly<br>change | MA 20d | MA 50d | High – 52w | Low – 52w | Price vs 52w<br>High |
| <u>Airbus</u>             | 146.34                       | -2.8%            | 133.18 | 144.71 | 152.82     | 114.08    | -4.2%                |
| <u>AXA</u>                | 30.98                        | 3.3%             | 28.18  | 30.02  | 31.52      | 24.60     | -1.7%                |
| BNP-Paribas               | 54.38                        | 1.8%             | 58.38  | 60.31  | 67.02      | 47.02     | -18.9%               |
| <u>Danone</u>             | 61.30                        | 0.7%             | 56.62  | 60.33  | 62.45      | 50.59     | -1.8%                |
| <u>Enel</u>               | 5.87                         | 0.0%             | 6.17   | 6.46   | 6.82       | 5.14      | -13.9%               |
| <u>Eni</u>                | 14.15                        | -1.0%            | 14.36  | 14.86  | 15.83      | 11.69     | -10.6%               |
| Intesa Sanpaolo           | 2.83                         | 1.4%             | 2.52   | 2.74   | 2.96       | 2.08      | -4.5%                |
| <u>L'Oréal</u>            | 442.40                       | 5.6%             | 415.91 | 440.27 | 460.60     | 365.80    | -4.0%                |
| <u>LVMH</u>               | 815.80                       | 1.0%             | 766.21 | 731.32 | 904.60     | 644.00    | -9.8%                |
| <u>Safran</u>             | 187.88                       | 6.5%             | 151.44 | 167.37 | 188.56     | 125.16    | -0.4%                |
| <u>Sanofi</u>             | 86.46                        | 0.0%             | 94.65  | 90.23  | 105.18     | 80.60     | -17.8%               |
| Schneider Electric        | 201.90                       | 3.0%             | 164.24 | 181.37 | 202.70     | 134.38    | -0.4%                |
| <b>STMicroelectronics</b> | 42.57                        | -0.3%            | 42.37  | 42.56  | 50.46      | 35.15     | -15.6%               |
| Total Energies            | 59.89                        | 0.3%             | 58.55  | 60.47  | 64.80      | 50.55     | -7.6%                |
| <u>UniCredit</u>          | 29.79                        | 2.5%             | 22.86  | 26.18  | 30.01      | 14.82     | -0.7%                |
| <u>Volkswagen</u>         | 119.66                       | 0.9%             | 114.52 | 114.40 | 143.20     | 97.83     | -16.4%               |