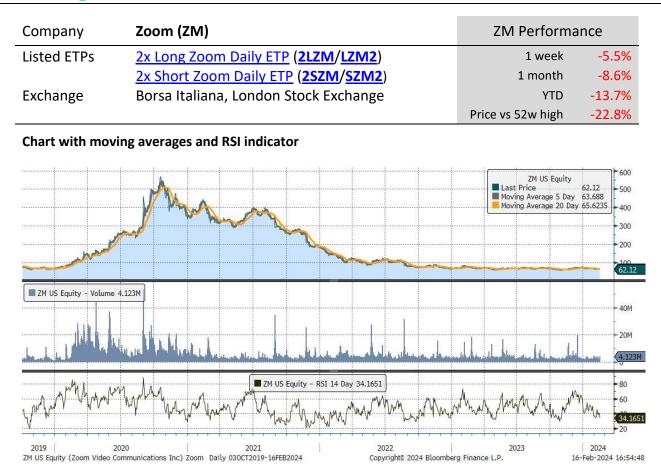

#### Data and charts

All performance data to 16 February 2024. Data and charts sourced from Bloomberg, unless otherwise indicated.

| weekly periori   |                              | ing averag       | cs onach | ying 0.5. |            |           |                      |
|------------------|------------------------------|------------------|----------|-----------|------------|-----------|----------------------|
| Underlying Stock | Closing Price<br>16 Feb 2024 | Weekly<br>change | MA 20d   | MA 50d    | High – 52w | Low – 52w | Price vs<br>52w High |
| <u>Alibaba</u>   | 73.91                        | 2.6%             | 83.40    | 73.10     | 105.05     | 66.63     | -29.6%               |
| <u>Alphabet</u>  | 140.52                       | -5.7%            | 131.24   | 141.28    | 153.78     | 88.58     | -8.6%                |
| <u>Amazon</u>    | 169.51                       | -2.8%            | 136.90   | 155.95    | 175.39     | 88.12     | -3.4%                |
| AMD              | 173.87                       | 0.8%             | 120.66   | 153.89    | 184.91     | 75.93     | -6.0%                |
| <u>Apple</u>     | 182.31                       | -3.5%            | 183.41   | 190.08    | 199.62     | 143.90    | -8.7%                |
| <u>Coinbase</u>  | 180.31                       | 27.0%            | 95.21    | 144.25    | 193.64     | 46.45     | -6.9%                |
| <u>Facebook</u>  | 473.32                       | 1.1%             | 316.79   | 381.28    | 488.59     | 167.67    | -3.1%                |
| <u>Microsoft</u> | 404.06                       | -3.7%            | 347.87   | 387.98    | 420.77     | 245.65    | -4.0%                |
| MicroStrategy    | 699.56                       | 8.2%             | 419.90   | 569.20    | 806.76     | 188.47    | -13.3%               |
| <u>Moderna</u>   | 88.37                        | 1.1%             | 104.49   | 96.05     | 176.20     | 62.56     | -49.8%               |
| <u>Netflix</u>   | 583.95                       | 4.0%             | 435.99   | 507.62    | 597.00     | 285.59    | -2.2%                |
| NIO              | 6.14                         | 3.5%             | 8.79     | 7.10      | 16.17      | 5.30      | -62.0%               |
| <u>NVIDIA</u>    | 726.13                       | 0.7%             | 460.34   | 564.03    | 746.00     | 204.26    | -2.7%                |
| <u>Palantir</u>  | 24.44                        | 0.2%             | 16.29    | 18.21     | 25.52      | 7.20      | -4.2%                |
| <u>PayPal</u>    | 59.13                        | 0.4%             | 62.02    | 61.13     | 79.21      | 50.26     | -25.4%               |
| <u>Spotify</u>   | 246.25                       | 2.3%             | 168.78   | 206.66    | 248.50     | 114.74    | -0.9%                |
| <u>Square</u>    | 65.64                        | -1.9%            | 61.00    | 69.35     | 83.08      | 38.85     | -21.0%               |
| <u>Tesla</u>     | 199.95                       | 3.3%             | 233.21   | 221.64    | 299.29     | 152.37    | -33.2%               |
| UBER             | 78.41                        | 10.6%            | 49.81    | 64.32     | 81.86      |           | -4.2%                |
| <u>Zoom</u>      | 62.08                        | -5.5%            | 67.38    | 68.64     | 80.37      | 58.93     | -22.8%               |