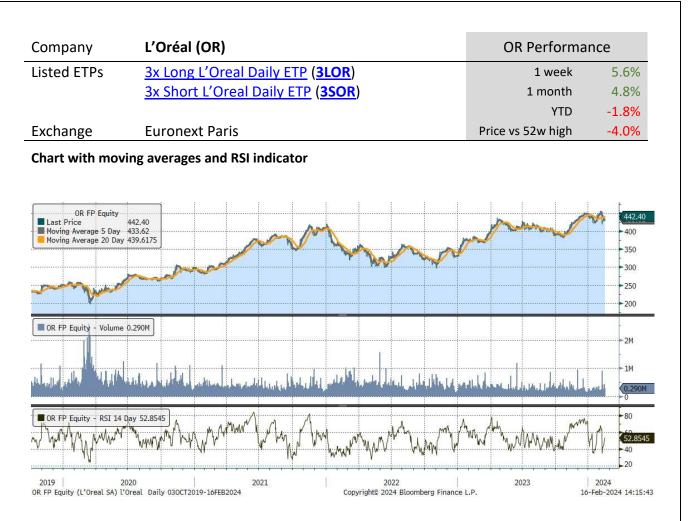

| <i>,</i> ,                | 0                            | •                | •      | 0      |            |           |                      |
|---------------------------|------------------------------|------------------|--------|--------|------------|-----------|----------------------|
| Underlying Stock          | Closing Price<br>16 Feb 2024 | Weekly<br>change | MA 20d | MA 50d | High – 52w | Low – 52w | Price vs 52w<br>High |
| <u>Airbus</u>             | 146.34                       | -2.8%            | 133.18 | 144.71 | 152.82     | 114.08    | -4.2%                |
| <u>AXA</u>                | 30.98                        | 3.3%             | 28.18  | 30.02  | 31.52      | 24.60     | -1.7%                |
| BNP-Paribas               | 54.38                        | 1.8%             | 58.38  | 60.31  | 67.02      | 47.02     | -18.9%               |
| <u>Danone</u>             | 61.30                        | 0.7%             | 56.62  | 60.33  | 62.45      | 50.59     | -1.8%                |
| <u>Enel</u>               | 5.87                         | 0.0%             | 6.17   | 6.46   | 6.82       | 5.14      | -13.9%               |
| <u>Eni</u>                | 14.15                        | -1.0%            | 14.36  | 14.86  | 15.83      | 11.69     | -10.6%               |
| Intesa Sanpaolo           | 2.83                         | 1.4%             | 2.52   | 2.74   | 2.96       | 2.08      | -4.5%                |
| <u>L'Oréal</u>            | 442.40                       | 5.6%             | 415.91 | 440.27 | 460.60     | 365.80    | -4.0%                |
| <u>LVMH</u>               | 815.80                       | 1.0%             | 766.21 | 731.32 | 904.60     | 644.00    | -9.8%                |
| <u>Safran</u>             | 187.88                       | 6.5%             | 151.44 | 167.37 | 188.56     | 125.16    | -0.4%                |
| <u>Sanofi</u>             | 86.46                        | 0.0%             | 94.65  | 90.23  | 105.18     | 80.60     | -17.8%               |
| Schneider Electric        | 201.90                       | 3.0%             | 164.24 | 181.37 | 202.70     | 134.38    | -0.4%                |
| <b>STMicroelectronics</b> | 42.57                        | -0.3%            | 42.37  | 42.56  | 50.46      | 35.15     | -15.6%               |
| Total Energies            | 59.89                        | 0.3%             | 58.55  | 60.47  | 64.80      | 50.55     | -7.6%                |
| <u>UniCredit</u>          | 29.79                        | 2.5%             | 22.86  | 26.18  | 30.01      | 14.82     | -0.7%                |
| <u>Volkswagen</u>         | 119.66                       | 0.9%             | 114.52 | 114.40 | 143.20     | 97.83     | -16.4%               |