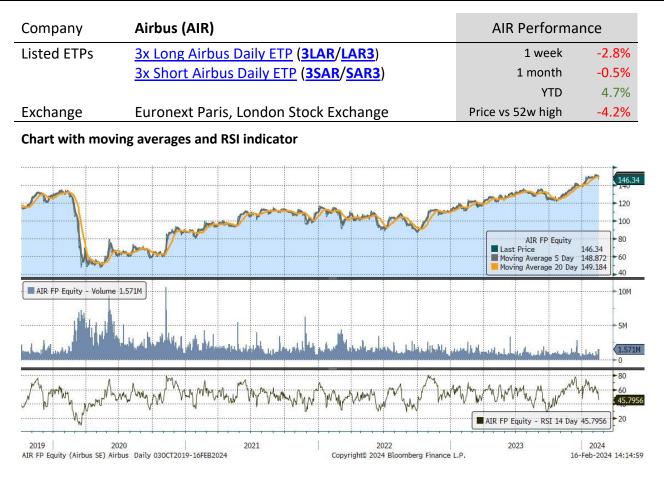

| <i>,</i> ,                | 0                            | •                | •      | 0      |            |           |                      |
|---------------------------|------------------------------|------------------|--------|--------|------------|-----------|----------------------|
| Underlying Stock          | Closing Price<br>16 Feb 2024 | Weekly<br>change | MA 20d | MA 50d | High – 52w | Low – 52w | Price vs 52w<br>High |
| <u>Airbus</u>             | 146.34                       | -2.8%            | 133.18 | 144.71 | 152.82     | 114.08    | -4.2%                |
| <u>AXA</u>                | 30.98                        | 3.3%             | 28.18  | 30.02  | 31.52      | 24.60     | -1.7%                |
| BNP-Paribas               | 54.38                        | 1.8%             | 58.38  | 60.31  | 67.02      | 47.02     | -18.9%               |
| <u>Danone</u>             | 61.30                        | 0.7%             | 56.62  | 60.33  | 62.45      | 50.59     | -1.8%                |
| <u>Enel</u>               | 5.87                         | 0.0%             | 6.17   | 6.46   | 6.82       | 5.14      | -13.9%               |
| <u>Eni</u>                | 14.15                        | -1.0%            | 14.36  | 14.86  | 15.83      | 11.69     | -10.6%               |
| Intesa Sanpaolo           | 2.83                         | 1.4%             | 2.52   | 2.74   | 2.96       | 2.08      | -4.5%                |
| <u>L'Oréal</u>            | 442.40                       | 5.6%             | 415.91 | 440.27 | 460.60     | 365.80    | -4.0%                |
| <u>LVMH</u>               | 815.80                       | 1.0%             | 766.21 | 731.32 | 904.60     | 644.00    | -9.8%                |
| <u>Safran</u>             | 187.88                       | 6.5%             | 151.44 | 167.37 | 188.56     | 125.16    | -0.4%                |
| <u>Sanofi</u>             | 86.46                        | 0.0%             | 94.65  | 90.23  | 105.18     | 80.60     | -17.8%               |
| Schneider Electric        | 201.90                       | 3.0%             | 164.24 | 181.37 | 202.70     | 134.38    | -0.4%                |
| <b>STMicroelectronics</b> | 42.57                        | -0.3%            | 42.37  | 42.56  | 50.46      | 35.15     | -15.6%               |
| Total Energies            | 59.89                        | 0.3%             | 58.55  | 60.47  | 64.80      | 50.55     | -7.6%                |
| <u>UniCredit</u>          | 29.79                        | 2.5%             | 22.86  | 26.18  | 30.01      | 14.82     | -0.7%                |
| <u>Volkswagen</u>         | 119.66                       | 0.9%             | 114.52 | 114.40 | 143.20     | 97.83     | -16.4%               |