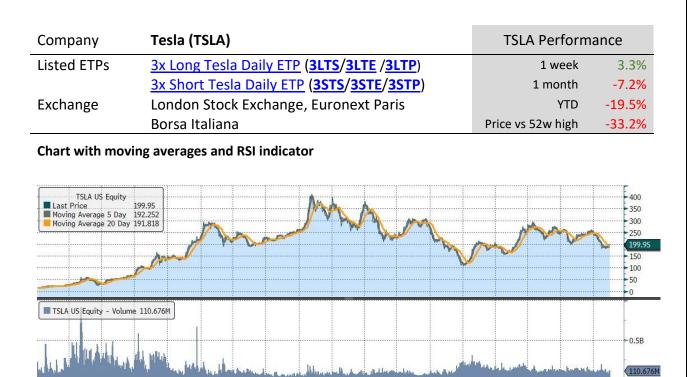

#### Data and charts

All performance data to 16 February 2024. Data and charts sourced from Bloomberg, unless otherwise indicated.

| weekly periori   |                              | ing averag       | cs onach | ying 0.5. |            |           |                      |
|------------------|------------------------------|------------------|----------|-----------|------------|-----------|----------------------|
| Underlying Stock | Closing Price<br>16 Feb 2024 | Weekly<br>change | MA 20d   | MA 50d    | High – 52w | Low – 52w | Price vs<br>52w High |
| <u>Alibaba</u>   | 73.91                        | 2.6%             | 83.40    | 73.10     | 105.05     | 66.63     | -29.6%               |
| <u>Alphabet</u>  | 140.52                       | -5.7%            | 131.24   | 141.28    | 153.78     | 88.58     | -8.6%                |
| <u>Amazon</u>    | 169.51                       | -2.8%            | 136.90   | 155.95    | 175.39     | 88.12     | -3.4%                |
| AMD              | 173.87                       | 0.8%             | 120.66   | 153.89    | 184.91     | 75.93     | -6.0%                |
| <u>Apple</u>     | 182.31                       | -3.5%            | 183.41   | 190.08    | 199.62     | 143.90    | -8.7%                |
| <u>Coinbase</u>  | 180.31                       | 27.0%            | 95.21    | 144.25    | 193.64     | 46.45     | -6.9%                |
| <u>Facebook</u>  | 473.32                       | 1.1%             | 316.79   | 381.28    | 488.59     | 167.67    | -3.1%                |
| <u>Microsoft</u> | 404.06                       | -3.7%            | 347.87   | 387.98    | 420.77     | 245.65    | -4.0%                |
| MicroStrategy    | 699.56                       | 8.2%             | 419.90   | 569.20    | 806.76     | 188.47    | -13.3%               |
| <u>Moderna</u>   | 88.37                        | 1.1%             | 104.49   | 96.05     | 176.20     | 62.56     | -49.8%               |
| <u>Netflix</u>   | 583.95                       | 4.0%             | 435.99   | 507.62    | 597.00     | 285.59    | -2.2%                |
| NIO              | 6.14                         | 3.5%             | 8.79     | 7.10      | 16.17      | 5.30      | -62.0%               |
| <u>NVIDIA</u>    | 726.13                       | 0.7%             | 460.34   | 564.03    | 746.00     | 204.26    | -2.7%                |
| <u>Palantir</u>  | 24.44                        | 0.2%             | 16.29    | 18.21     | 25.52      | 7.20      | -4.2%                |
| <u>PayPal</u>    | 59.13                        | 0.4%             | 62.02    | 61.13     | 79.21      | 50.26     | -25.4%               |
| <u>Spotify</u>   | 246.25                       | 2.3%             | 168.78   | 206.66    | 248.50     | 114.74    | -0.9%                |
| <u>Square</u>    | 65.64                        | -1.9%            | 61.00    | 69.35     | 83.08      | 38.85     | -21.0%               |
| <u>Tesla</u>     | 199.95                       | 3.3%             | 233.21   | 221.64    | 299.29     | 152.37    | -33.2%               |
| UBER             | 78.41                        | 10.6%            | 49.81    | 64.32     | 81.86      |           | -4.2%                |
| <u>Zoom</u>      | 62.08                        | -5.5%            | 67.38    | 68.64     | 80.37      | 58.93     | -22.8%               |