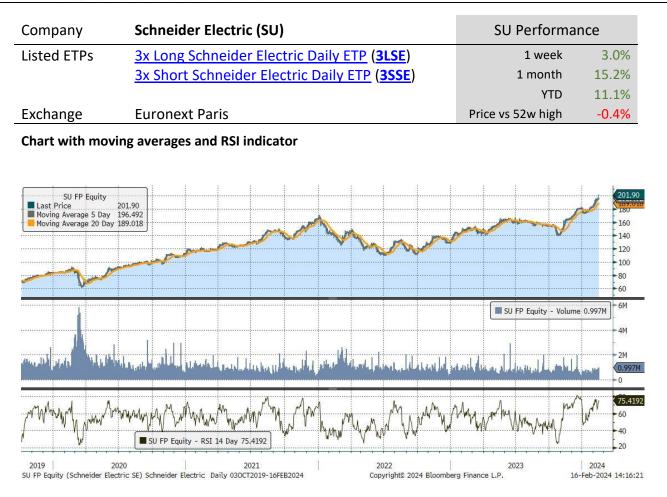

| <i>,</i> ,                | 0                            | •                | •      | 0      |            |           |                      |
|---------------------------|------------------------------|------------------|--------|--------|------------|-----------|----------------------|
| Underlying Stock          | Closing Price<br>16 Feb 2024 | Weekly<br>change | MA 20d | MA 50d | High – 52w | Low – 52w | Price vs 52w<br>High |
| <u>Airbus</u>             | 146.34                       | -2.8%            | 133.18 | 144.71 | 152.82     | 114.08    | -4.2%                |
| <u>AXA</u>                | 30.98                        | 3.3%             | 28.18  | 30.02  | 31.52      | 24.60     | -1.7%                |
| BNP-Paribas               | 54.38                        | 1.8%             | 58.38  | 60.31  | 67.02      | 47.02     | -18.9%               |
| <u>Danone</u>             | 61.30                        | 0.7%             | 56.62  | 60.33  | 62.45      | 50.59     | -1.8%                |
| <u>Enel</u>               | 5.87                         | 0.0%             | 6.17   | 6.46   | 6.82       | 5.14      | -13.9%               |
| <u>Eni</u>                | 14.15                        | -1.0%            | 14.36  | 14.86  | 15.83      | 11.69     | -10.6%               |
| Intesa Sanpaolo           | 2.83                         | 1.4%             | 2.52   | 2.74   | 2.96       | 2.08      | -4.5%                |
| <u>L'Oréal</u>            | 442.40                       | 5.6%             | 415.91 | 440.27 | 460.60     | 365.80    | -4.0%                |
| <u>LVMH</u>               | 815.80                       | 1.0%             | 766.21 | 731.32 | 904.60     | 644.00    | -9.8%                |
| <u>Safran</u>             | 187.88                       | 6.5%             | 151.44 | 167.37 | 188.56     | 125.16    | -0.4%                |
| <u>Sanofi</u>             | 86.46                        | 0.0%             | 94.65  | 90.23  | 105.18     | 80.60     | -17.8%               |
| Schneider Electric        | 201.90                       | 3.0%             | 164.24 | 181.37 | 202.70     | 134.38    | -0.4%                |
| <b>STMicroelectronics</b> | 42.57                        | -0.3%            | 42.37  | 42.56  | 50.46      | 35.15     | -15.6%               |
| Total Energies            | 59.89                        | 0.3%             | 58.55  | 60.47  | 64.80      | 50.55     | -7.6%                |
| <u>UniCredit</u>          | 29.79                        | 2.5%             | 22.86  | 26.18  | 30.01      | 14.82     | -0.7%                |
| <u>Volkswagen</u>         | 119.66                       | 0.9%             | 114.52 | 114.40 | 143.20     | 97.83     | -16.4%               |