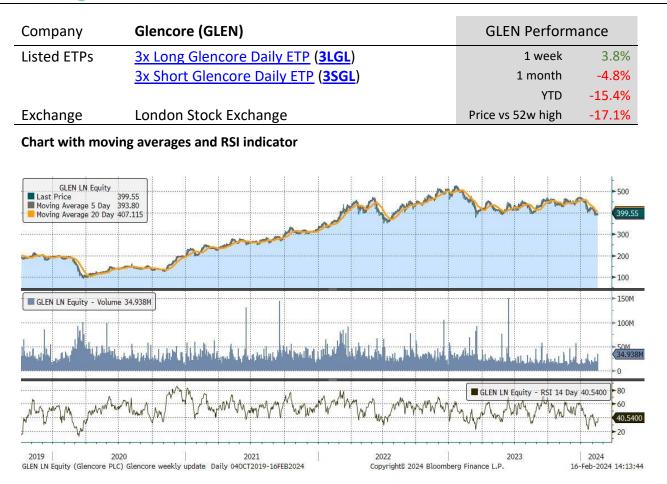

| ••                   | •                            | •                | •         | •         |            |           |                      |
|----------------------|------------------------------|------------------|-----------|-----------|------------|-----------|----------------------|
| Underlying Stock     | Closing Price<br>16 Feb 2024 | Weekly<br>change | MA 20d    | MA 50d    | High – 52w | Low – 52w | Price vs<br>52w High |
| <u>AstraZeneca</u>   | 10,094.00                    | 3.4%             | 10,784.30 | 10,409.26 | 12,390.00  | 9,461.00  | -18.53%              |
| BAE Systems          | 1,242.00                     | 2.7%             | 1,034.39  | 1,140.06  | 1,250.00   | 866.60    | -0.64%               |
| <u>Barclays</u>      | 146.72                       | 3.1%             | 149.21    | 146.87    | 176.78     | 128.16    | -17.00%              |
| <u>BP</u>            | 472.00                       | -0.1%            | 482.32    | 463.63    | 567.70     | 441.10    | -16.86%              |
| <u>Diageo</u>        | 2,927.50                     | 1.0%             | 3,130.11  | 2,826.28  | 3,779.50   | 2,676.00  | -22.54%              |
| <u>Glencore</u>      | 399.55                       | 3.8%             | 432.83    | 434.96    | 481.84     | 374.10    | -17.08%              |
| Lloyds Banking Group | 43.20                        | 4.3%             | 43.83     | 44.63     | 52.99      | 39.55     | -18.48%              |
| <u>Rio Tinto</u>     | 5,515.00                     | 3.2%             | 5,192.71  | 5,543.26  | 6,308.00   | 4,509.50  | -12.57%              |
| Rolls-Royce          | 323.30                       | 1.6%             | 220.21    | 302.62    | 325.20     | 106.70    | -0.58%               |
| Royal Dutch Shell A  | 2,497.00                     | 1.5%             | 2,473.94  | 2,486.35  | 2,793.00   | 2,149.50  | -10.60%              |
| <u>Vodafone</u>      | 65.63                        | 4.2%             | 73.89     | 67.75     | 103.24     | 62.71     | -36.43%              |

#### **3x Long ETP performance U.K. Stocks**

| Underlying stock     | Ticker      | 12-Feb | 13-Feb | 14-Feb | 15-Feb | 16-Feb | 1 Week | Last 20 days |
|----------------------|-------------|--------|--------|--------|--------|--------|--------|--------------|
| <u>AstraZeneca</u>   | <u>3LAZ</u> | -8.1%  | 3.1%   | 3.8%   | 3.1%   | 8.1%   | 9.7%   | -13.6%       |
| BAE Systems          | <u>3LBA</u> | 3.5%   | -2.9%  | 4.3%   | -1.3%  | 4.1%   | 7.8%   | 16.2%        |
| Barclays             | <u>3LBC</u> | 1.1%   | -5.1%  | 3.2%   | 2.9%   | 6.9%   | 9.0%   | -5.1%        |
| <u>BP</u>            | <u>3LBP</u> | 0.5%   | 0.1%   | -2.1%  | -1.3%  | 2.0%   | -0.7%  | 8.5%         |
| <u>Diageo</u>        | <u>3LDO</u> | -1.1%  | -3.2%  | 0.8%   | 3.0%   | 3.0%   | 2.5%   | 6.1%         |
| <u>Glencore</u>      | <u>3LGL</u> | 7.0%   | -1.2%  | -1.0%  | -0.4%  | 6.5%   | 11.1%  | -15.7%       |
| Lloyds Banking Group | <u>3LLL</u> | -0.1%  | -1.6%  | 1.8%   | 1.0%   | 11.6%  | 12.8%  | 3.5%         |
| <u>Rio Tinto</u>     | <u>3LRI</u> | 0.5%   | -3.9%  | 1.3%   | 1.0%   | 10.5%  | 9.1%   | -0.6%        |
| Rolls-Royce          | <u>3LRR</u> | -8.6%  | -2.8%  | 5.7%   | 7.4%   | 3.0%   | 4.0%   | 21.0%        |
| Royal Dutch Shell A  | <u>3LRD</u> | 0.8%   | -0.9%  | 1.0%   | -0.8%  | 4.0%   | 4.2%   | 8.7%         |
| <u>Vodafone</u>      | <u>3LVO</u> | 6.0%   | -0.5%  | 5.7%   | 5.5%   | -4.3%  | 12.4%  | -9.3%        |

#### **3x Short ETP performance U.K. Stocks**

| Underlying stock     | Ticker      | 12-Feb | 13-Feb | 14-Feb | 15-Feb | 16-Feb | 1 Week | Last 20 days |
|----------------------|-------------|--------|--------|--------|--------|--------|--------|--------------|
| AstraZeneca          | <u>3SAZ</u> | 8.1%   | -3.1%  | -3.8%  | -3.1%  | -8.1%  | -10.3% | 9.3%         |
| BAE Systems          | <u>3SBA</u> | -3.5%  | 2.9%   | -4.3%  | 1.3%   | -4.1%  | -7.7%  | -15.1%       |
| Barclays             | <u>3SBC</u> | -1.1%  | 5.1%   | -3.2%  | -2.9%  | -6.9%  | -9.1%  | 1.9%         |
| <u>BP</u>            | <u>3SBP</u> | -0.5%  | -0.1%  | 2.1%   | 1.3%   | -2.0%  | 0.6%   | -10.8%       |
| <u>Diageo</u>        | <u>3SDO</u> | 1.1%   | 3.2%   | -0.8%  | -3.0%  | -3.0%  | -2.7%  | -6.7%        |
| <u>Glencore</u>      | <u>3SGL</u> | -7.1%  | 1.2%   | 1.0%   | 0.3%   | -6.5%  | -10.9% | 14.8%        |
| Lloyds Banking Group | <u>3SLL</u> | 0.1%   | 1.6%   | -1.8%  | -1.0%  | -11.6% | -12.6% | -5.0%        |
| <u>Rio Tinto</u>     | <u>3SRI</u> | -0.5%  | 3.9%   | -1.3%  | -1.0%  | -10.5% | -9.6%  | -1.2%        |
| Rolls-Royce          | <u>3SRR</u> | 8.6%   | 2.7%   | -5.8%  | -7.5%  | -3.1%  | -5.7%  | -21.1%       |
| Royal Dutch Shell A  | <u>3SRD</u> | -0.8%  | 0.9%   | -1.0%  | 0.8%   | -4.0%  | -4.2%  | -9.0%        |
| <u>Vodafone</u>      | <u>3SVO</u> | -6.0%  | 0.5%   | -5.7%  | -5.5%  | 4.3%   | -12.1% | 5.8%         |