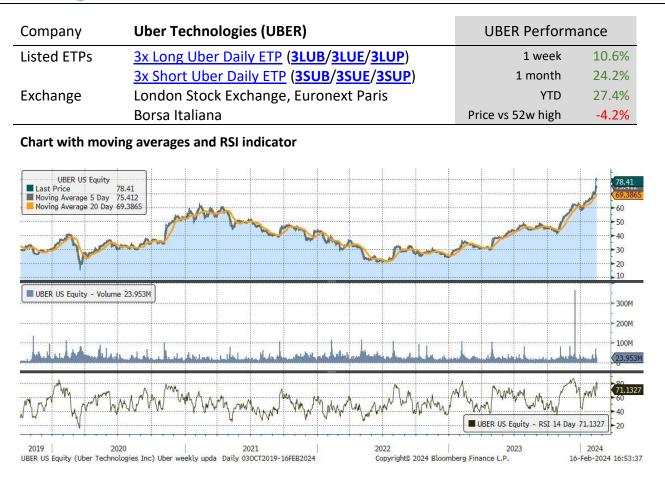

#### Data and charts

All performance data to 16 February 2024. Data and charts sourced from Bloomberg, unless otherwise indicated.

| weekly periori   |                              | ing averag       | cs onach | ying 0.5. |            |           |                      |
|------------------|------------------------------|------------------|----------|-----------|------------|-----------|----------------------|
| Underlying Stock | Closing Price<br>16 Feb 2024 | Weekly<br>change | MA 20d   | MA 50d    | High – 52w | Low – 52w | Price vs<br>52w High |
| <u>Alibaba</u>   | 73.91                        | 2.6%             | 83.40    | 73.10     | 105.05     | 66.63     | -29.6%               |
| <u>Alphabet</u>  | 140.52                       | -5.7%            | 131.24   | 141.28    | 153.78     | 88.58     | -8.6%                |
| <u>Amazon</u>    | 169.51                       | -2.8%            | 136.90   | 155.95    | 175.39     | 88.12     | -3.4%                |
| AMD              | 173.87                       | 0.8%             | 120.66   | 153.89    | 184.91     | 75.93     | -6.0%                |
| <u>Apple</u>     | 182.31                       | -3.5%            | 183.41   | 190.08    | 199.62     | 143.90    | -8.7%                |
| <u>Coinbase</u>  | 180.31                       | 27.0%            | 95.21    | 144.25    | 193.64     | 46.45     | -6.9%                |
| <u>Facebook</u>  | 473.32                       | 1.1%             | 316.79   | 381.28    | 488.59     | 167.67    | -3.1%                |
| <u>Microsoft</u> | 404.06                       | -3.7%            | 347.87   | 387.98    | 420.77     | 245.65    | -4.0%                |
| MicroStrategy    | 699.56                       | 8.2%             | 419.90   | 569.20    | 806.76     | 188.47    | -13.3%               |
| <u>Moderna</u>   | 88.37                        | 1.1%             | 104.49   | 96.05     | 176.20     | 62.56     | -49.8%               |
| <u>Netflix</u>   | 583.95                       | 4.0%             | 435.99   | 507.62    | 597.00     | 285.59    | -2.2%                |
| NIO              | 6.14                         | 3.5%             | 8.79     | 7.10      | 16.17      | 5.30      | -62.0%               |
| <u>NVIDIA</u>    | 726.13                       | 0.7%             | 460.34   | 564.03    | 746.00     | 204.26    | -2.7%                |
| <u>Palantir</u>  | 24.44                        | 0.2%             | 16.29    | 18.21     | 25.52      | 7.20      | -4.2%                |
| <u>PayPal</u>    | 59.13                        | 0.4%             | 62.02    | 61.13     | 79.21      | 50.26     | -25.4%               |
| <u>Spotify</u>   | 246.25                       | 2.3%             | 168.78   | 206.66    | 248.50     | 114.74    | -0.9%                |
| <u>Square</u>    | 65.64                        | -1.9%            | 61.00    | 69.35     | 83.08      | 38.85     | -21.0%               |
| <u>Tesla</u>     | 199.95                       | 3.3%             | 233.21   | 221.64    | 299.29     | 152.37    | -33.2%               |
| UBER             | 78.41                        | 10.6%            | 49.81    | 64.32     | 81.86      |           | -4.2%                |
| <u>Zoom</u>      | 62.08                        | -5.5%            | 67.38    | 68.64     | 80.37      | 58.93     | -22.8%               |