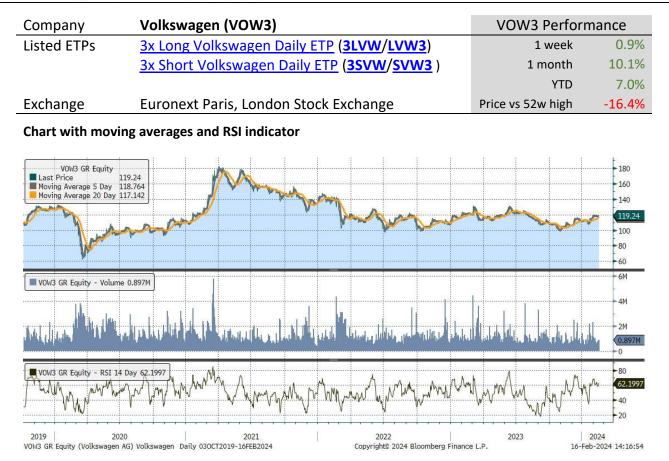

| <i>,</i> ,                | 0                            | •                | •      | 0      |            |           |                      |
|---------------------------|------------------------------|------------------|--------|--------|------------|-----------|----------------------|
| Underlying Stock          | Closing Price<br>16 Feb 2024 | Weekly<br>change | MA 20d | MA 50d | High – 52w | Low – 52w | Price vs 52w<br>High |
| <u>Airbus</u>             | 146.34                       | -2.8%            | 133.18 | 144.71 | 152.82     | 114.08    | -4.2%                |
| <u>AXA</u>                | 30.98                        | 3.3%             | 28.18  | 30.02  | 31.52      | 24.60     | -1.7%                |
| BNP-Paribas               | 54.38                        | 1.8%             | 58.38  | 60.31  | 67.02      | 47.02     | -18.9%               |
| <u>Danone</u>             | 61.30                        | 0.7%             | 56.62  | 60.33  | 62.45      | 50.59     | -1.8%                |
| <u>Enel</u>               | 5.87                         | 0.0%             | 6.17   | 6.46   | 6.82       | 5.14      | -13.9%               |
| <u>Eni</u>                | 14.15                        | -1.0%            | 14.36  | 14.86  | 15.83      | 11.69     | -10.6%               |
| Intesa Sanpaolo           | 2.83                         | 1.4%             | 2.52   | 2.74   | 2.96       | 2.08      | -4.5%                |
| <u>L'Oréal</u>            | 442.40                       | 5.6%             | 415.91 | 440.27 | 460.60     | 365.80    | -4.0%                |
| <u>LVMH</u>               | 815.80                       | 1.0%             | 766.21 | 731.32 | 904.60     | 644.00    | -9.8%                |
| <u>Safran</u>             | 187.88                       | 6.5%             | 151.44 | 167.37 | 188.56     | 125.16    | -0.4%                |
| <u>Sanofi</u>             | 86.46                        | 0.0%             | 94.65  | 90.23  | 105.18     | 80.60     | -17.8%               |
| Schneider Electric        | 201.90                       | 3.0%             | 164.24 | 181.37 | 202.70     | 134.38    | -0.4%                |
| <b>STMicroelectronics</b> | 42.57                        | -0.3%            | 42.37  | 42.56  | 50.46      | 35.15     | -15.6%               |
| Total Energies            | 59.89                        | 0.3%             | 58.55  | 60.47  | 64.80      | 50.55     | -7.6%                |
| <u>UniCredit</u>          | 29.79                        | 2.5%             | 22.86  | 26.18  | 30.01      | 14.82     | -0.7%                |
| <u>Volkswagen</u>         | 119.66                       | 0.9%             | 114.52 | 114.40 | 143.20     | 97.83     | -16.4%               |