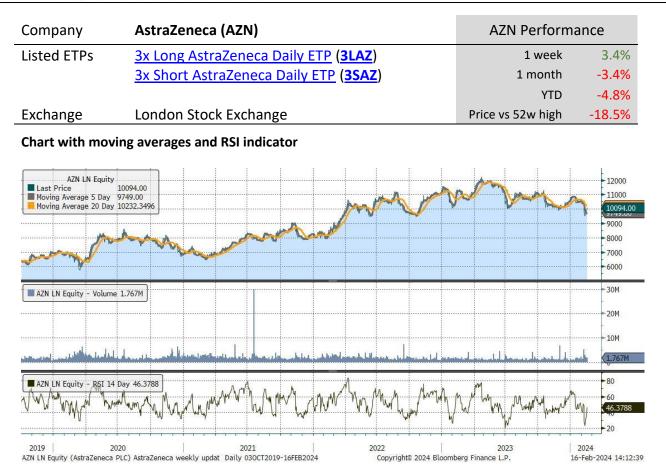

| ••                   | •                            | •                | •         | •         |            |           |                      |
|----------------------|------------------------------|------------------|-----------|-----------|------------|-----------|----------------------|
| Underlying Stock     | Closing Price<br>16 Feb 2024 | Weekly<br>change | MA 20d    | MA 50d    | High – 52w | Low – 52w | Price vs<br>52w High |
| <u>AstraZeneca</u>   | 10,094.00                    | 3.4%             | 10,784.30 | 10,409.26 | 12,390.00  | 9,461.00  | -18.53%              |
| BAE Systems          | 1,242.00                     | 2.7%             | 1,034.39  | 1,140.06  | 1,250.00   | 866.60    | -0.64%               |
| <u>Barclays</u>      | 146.72                       | 3.1%             | 149.21    | 146.87    | 176.78     | 128.16    | -17.00%              |
| <u>BP</u>            | 472.00                       | -0.1%            | 482.32    | 463.63    | 567.70     | 441.10    | -16.86%              |
| <u>Diageo</u>        | 2,927.50                     | 1.0%             | 3,130.11  | 2,826.28  | 3,779.50   | 2,676.00  | -22.54%              |
| <u>Glencore</u>      | 399.55                       | 3.8%             | 432.83    | 434.96    | 481.84     | 374.10    | -17.08%              |
| Lloyds Banking Group | 43.20                        | 4.3%             | 43.83     | 44.63     | 52.99      | 39.55     | -18.48%              |
| <u>Rio Tinto</u>     | 5,515.00                     | 3.2%             | 5,192.71  | 5,543.26  | 6,308.00   | 4,509.50  | -12.57%              |
| Rolls-Royce          | 323.30                       | 1.6%             | 220.21    | 302.62    | 325.20     | 106.70    | -0.58%               |
| Royal Dutch Shell A  | 2,497.00                     | 1.5%             | 2,473.94  | 2,486.35  | 2,793.00   | 2,149.50  | -10.60%              |
| <u>Vodafone</u>      | 65.63                        | 4.2%             | 73.89     | 67.75     | 103.24     | 62.71     | -36.43%              |

#### **3x Long ETP performance U.K. Stocks**

| Underlying stock     | Ticker      | 12-Feb | 13-Feb | 14-Feb | 15-Feb | 16-Feb | 1 Week | Last 20 days |
|----------------------|-------------|--------|--------|--------|--------|--------|--------|--------------|
| <u>AstraZeneca</u>   | <u>3LAZ</u> | -8.1%  | 3.1%   | 3.8%   | 3.1%   | 8.1%   | 9.7%   | -13.6%       |
| BAE Systems          | <u>3LBA</u> | 3.5%   | -2.9%  | 4.3%   | -1.3%  | 4.1%   | 7.8%   | 16.2%        |
| Barclays             | <u>3LBC</u> | 1.1%   | -5.1%  | 3.2%   | 2.9%   | 6.9%   | 9.0%   | -5.1%        |
| <u>BP</u>            | <u>3LBP</u> | 0.5%   | 0.1%   | -2.1%  | -1.3%  | 2.0%   | -0.7%  | 8.5%         |
| <u>Diageo</u>        | <u>3LDO</u> | -1.1%  | -3.2%  | 0.8%   | 3.0%   | 3.0%   | 2.5%   | 6.1%         |
| <u>Glencore</u>      | <u>3LGL</u> | 7.0%   | -1.2%  | -1.0%  | -0.4%  | 6.5%   | 11.1%  | -15.7%       |
| Lloyds Banking Group | <u>3LLL</u> | -0.1%  | -1.6%  | 1.8%   | 1.0%   | 11.6%  | 12.8%  | 3.5%         |
| <u>Rio Tinto</u>     | <u>3LRI</u> | 0.5%   | -3.9%  | 1.3%   | 1.0%   | 10.5%  | 9.1%   | -0.6%        |
| Rolls-Royce          | <u>3LRR</u> | -8.6%  | -2.8%  | 5.7%   | 7.4%   | 3.0%   | 4.0%   | 21.0%        |
| Royal Dutch Shell A  | <u>3LRD</u> | 0.8%   | -0.9%  | 1.0%   | -0.8%  | 4.0%   | 4.2%   | 8.7%         |
| <u>Vodafone</u>      | <u>3LVO</u> | 6.0%   | -0.5%  | 5.7%   | 5.5%   | -4.3%  | 12.4%  | -9.3%        |

#### **3x Short ETP performance U.K. Stocks**

| Underlying stock     | Ticker      | 12-Feb | 13-Feb | 14-Feb | 15-Feb | 16-Feb | 1 Week | Last 20 days |
|----------------------|-------------|--------|--------|--------|--------|--------|--------|--------------|
| AstraZeneca          | <u>3SAZ</u> | 8.1%   | -3.1%  | -3.8%  | -3.1%  | -8.1%  | -10.3% | 9.3%         |
| BAE Systems          | <u>3SBA</u> | -3.5%  | 2.9%   | -4.3%  | 1.3%   | -4.1%  | -7.7%  | -15.1%       |
| Barclays             | <u>3SBC</u> | -1.1%  | 5.1%   | -3.2%  | -2.9%  | -6.9%  | -9.1%  | 1.9%         |
| <u>BP</u>            | <u>3SBP</u> | -0.5%  | -0.1%  | 2.1%   | 1.3%   | -2.0%  | 0.6%   | -10.8%       |
| <u>Diageo</u>        | <u>3SDO</u> | 1.1%   | 3.2%   | -0.8%  | -3.0%  | -3.0%  | -2.7%  | -6.7%        |
| <u>Glencore</u>      | <u>3SGL</u> | -7.1%  | 1.2%   | 1.0%   | 0.3%   | -6.5%  | -10.9% | 14.8%        |
| Lloyds Banking Group | <u>3SLL</u> | 0.1%   | 1.6%   | -1.8%  | -1.0%  | -11.6% | -12.6% | -5.0%        |
| <u>Rio Tinto</u>     | <u>3SRI</u> | -0.5%  | 3.9%   | -1.3%  | -1.0%  | -10.5% | -9.6%  | -1.2%        |
| Rolls-Royce          | <u>3SRR</u> | 8.6%   | 2.7%   | -5.8%  | -7.5%  | -3.1%  | -5.7%  | -21.1%       |
| Royal Dutch Shell A  | <u>3SRD</u> | -0.8%  | 0.9%   | -1.0%  | 0.8%   | -4.0%  | -4.2%  | -9.0%        |
| <u>Vodafone</u>      | <u>3SVO</u> | -6.0%  | 0.5%   | -5.7%  | -5.5%  | 4.3%   | -12.1% | 5.8%         |