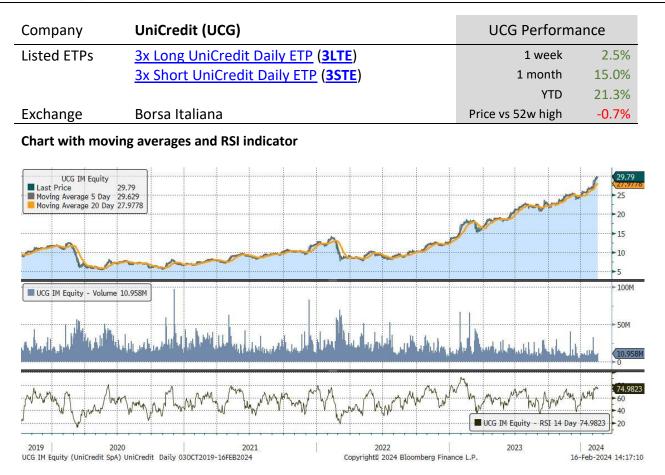

| <i>,</i> ,                | 0                            | •                | •      | 0      |            |           |                      |
|---------------------------|------------------------------|------------------|--------|--------|------------|-----------|----------------------|
| Underlying Stock          | Closing Price<br>16 Feb 2024 | Weekly<br>change | MA 20d | MA 50d | High – 52w | Low – 52w | Price vs 52w<br>High |
| <u>Airbus</u>             | 146.34                       | -2.8%            | 133.18 | 144.71 | 152.82     | 114.08    | -4.2%                |
| <u>AXA</u>                | 30.98                        | 3.3%             | 28.18  | 30.02  | 31.52      | 24.60     | -1.7%                |
| BNP-Paribas               | 54.38                        | 1.8%             | 58.38  | 60.31  | 67.02      | 47.02     | -18.9%               |
| <u>Danone</u>             | 61.30                        | 0.7%             | 56.62  | 60.33  | 62.45      | 50.59     | -1.8%                |
| <u>Enel</u>               | 5.87                         | 0.0%             | 6.17   | 6.46   | 6.82       | 5.14      | -13.9%               |
| <u>Eni</u>                | 14.15                        | -1.0%            | 14.36  | 14.86  | 15.83      | 11.69     | -10.6%               |
| Intesa Sanpaolo           | 2.83                         | 1.4%             | 2.52   | 2.74   | 2.96       | 2.08      | -4.5%                |
| <u>L'Oréal</u>            | 442.40                       | 5.6%             | 415.91 | 440.27 | 460.60     | 365.80    | -4.0%                |
| <u>LVMH</u>               | 815.80                       | 1.0%             | 766.21 | 731.32 | 904.60     | 644.00    | -9.8%                |
| <u>Safran</u>             | 187.88                       | 6.5%             | 151.44 | 167.37 | 188.56     | 125.16    | -0.4%                |
| <u>Sanofi</u>             | 86.46                        | 0.0%             | 94.65  | 90.23  | 105.18     | 80.60     | -17.8%               |
| Schneider Electric        | 201.90                       | 3.0%             | 164.24 | 181.37 | 202.70     | 134.38    | -0.4%                |
| <b>STMicroelectronics</b> | 42.57                        | -0.3%            | 42.37  | 42.56  | 50.46      | 35.15     | -15.6%               |
| Total Energies            | 59.89                        | 0.3%             | 58.55  | 60.47  | 64.80      | 50.55     | -7.6%                |
| <u>UniCredit</u>          | 29.79                        | 2.5%             | 22.86  | 26.18  | 30.01      | 14.82     | -0.7%                |
| <u>Volkswagen</u>         | 119.66                       | 0.9%             | 114.52 | 114.40 | 143.20     | 97.83     | -16.4%               |