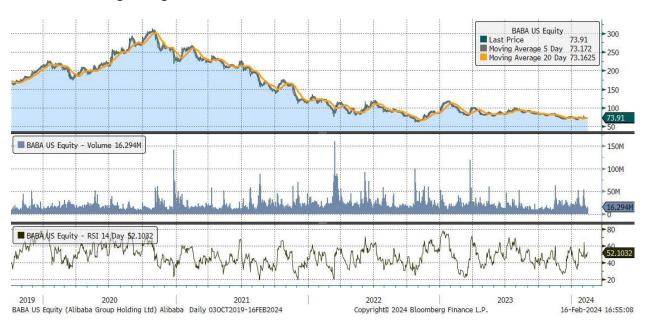

#### Data and charts

All performance data to 16 February 2024. Data and charts sourced from Bloomberg, unless otherwise indicated.

| weekly periori   |                              | ing averag       | cs onach | ying 0.5. |            |           |                      |
|------------------|------------------------------|------------------|----------|-----------|------------|-----------|----------------------|
| Underlying Stock | Closing Price<br>16 Feb 2024 | Weekly<br>change | MA 20d   | MA 50d    | High – 52w | Low – 52w | Price vs<br>52w High |
| <u>Alibaba</u>   | 73.91                        | 2.6%             | 83.40    | 73.10     | 105.05     | 66.63     | -29.6%               |
| <u>Alphabet</u>  | 140.52                       | -5.7%            | 131.24   | 141.28    | 153.78     | 88.58     | -8.6%                |
| <u>Amazon</u>    | 169.51                       | -2.8%            | 136.90   | 155.95    | 175.39     | 88.12     | -3.4%                |
| AMD              | 173.87                       | 0.8%             | 120.66   | 153.89    | 184.91     | 75.93     | -6.0%                |
| <u>Apple</u>     | 182.31                       | -3.5%            | 183.41   | 190.08    | 199.62     | 143.90    | -8.7%                |
| <u>Coinbase</u>  | 180.31                       | 27.0%            | 95.21    | 144.25    | 193.64     | 46.45     | -6.9%                |
| <u>Facebook</u>  | 473.32                       | 1.1%             | 316.79   | 381.28    | 488.59     | 167.67    | -3.1%                |
| <u>Microsoft</u> | 404.06                       | -3.7%            | 347.87   | 387.98    | 420.77     | 245.65    | -4.0%                |
| MicroStrategy    | 699.56                       | 8.2%             | 419.90   | 569.20    | 806.76     | 188.47    | -13.3%               |
| <u>Moderna</u>   | 88.37                        | 1.1%             | 104.49   | 96.05     | 176.20     | 62.56     | -49.8%               |
| <u>Netflix</u>   | 583.95                       | 4.0%             | 435.99   | 507.62    | 597.00     | 285.59    | -2.2%                |
| NIO              | 6.14                         | 3.5%             | 8.79     | 7.10      | 16.17      | 5.30      | -62.0%               |
| <u>NVIDIA</u>    | 726.13                       | 0.7%             | 460.34   | 564.03    | 746.00     | 204.26    | -2.7%                |
| <u>Palantir</u>  | 24.44                        | 0.2%             | 16.29    | 18.21     | 25.52      | 7.20      | -4.2%                |
| <u>PayPal</u>    | 59.13                        | 0.4%             | 62.02    | 61.13     | 79.21      | 50.26     | -25.4%               |
| <u>Spotify</u>   | 246.25                       | 2.3%             | 168.78   | 206.66    | 248.50     | 114.74    | -0.9%                |
| <u>Square</u>    | 65.64                        | -1.9%            | 61.00    | 69.35     | 83.08      | 38.85     | -21.0%               |
| <u>Tesla</u>     | 199.95                       | 3.3%             | 233.21   | 221.64    | 299.29     | 152.37    | -33.2%               |
| UBER             | 78.41                        | 10.6%            | 49.81    | 64.32     | 81.86      |           | -4.2%                |
| <u>Zoom</u>      | 62.08                        | -5.5%            | 67.38    | 68.64     | 80.37      | 58.93     | -22.8%               |