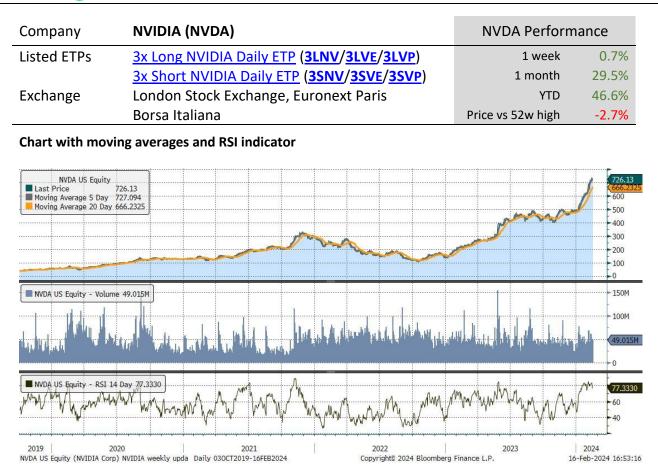

#### Data and charts

All performance data to 16 February 2024. Data and charts sourced from Bloomberg, unless otherwise indicated.

| weekly periori   |                              | ing averag       | cs onach | ying 0.5. |            |           |                      |
|------------------|------------------------------|------------------|----------|-----------|------------|-----------|----------------------|
| Underlying Stock | Closing Price<br>16 Feb 2024 | Weekly<br>change | MA 20d   | MA 50d    | High – 52w | Low – 52w | Price vs<br>52w High |
| <u>Alibaba</u>   | 73.91                        | 2.6%             | 83.40    | 73.10     | 105.05     | 66.63     | -29.6%               |
| <u>Alphabet</u>  | 140.52                       | -5.7%            | 131.24   | 141.28    | 153.78     | 88.58     | -8.6%                |
| <u>Amazon</u>    | 169.51                       | -2.8%            | 136.90   | 155.95    | 175.39     | 88.12     | -3.4%                |
| AMD              | 173.87                       | 0.8%             | 120.66   | 153.89    | 184.91     | 75.93     | -6.0%                |
| <u>Apple</u>     | 182.31                       | -3.5%            | 183.41   | 190.08    | 199.62     | 143.90    | -8.7%                |
| <u>Coinbase</u>  | 180.31                       | 27.0%            | 95.21    | 144.25    | 193.64     | 46.45     | -6.9%                |
| <u>Facebook</u>  | 473.32                       | 1.1%             | 316.79   | 381.28    | 488.59     | 167.67    | -3.1%                |
| <u>Microsoft</u> | 404.06                       | -3.7%            | 347.87   | 387.98    | 420.77     | 245.65    | -4.0%                |
| MicroStrategy    | 699.56                       | 8.2%             | 419.90   | 569.20    | 806.76     | 188.47    | -13.3%               |
| <u>Moderna</u>   | 88.37                        | 1.1%             | 104.49   | 96.05     | 176.20     | 62.56     | -49.8%               |
| <u>Netflix</u>   | 583.95                       | 4.0%             | 435.99   | 507.62    | 597.00     | 285.59    | -2.2%                |
| NIO              | 6.14                         | 3.5%             | 8.79     | 7.10      | 16.17      | 5.30      | -62.0%               |
| <u>NVIDIA</u>    | 726.13                       | 0.7%             | 460.34   | 564.03    | 746.00     | 204.26    | -2.7%                |
| <u>Palantir</u>  | 24.44                        | 0.2%             | 16.29    | 18.21     | 25.52      | 7.20      | -4.2%                |
| <u>PayPal</u>    | 59.13                        | 0.4%             | 62.02    | 61.13     | 79.21      | 50.26     | -25.4%               |
| <u>Spotify</u>   | 246.25                       | 2.3%             | 168.78   | 206.66    | 248.50     | 114.74    | -0.9%                |
| <u>Square</u>    | 65.64                        | -1.9%            | 61.00    | 69.35     | 83.08      | 38.85     | -21.0%               |
| <u>Tesla</u>     | 199.95                       | 3.3%             | 233.21   | 221.64    | 299.29     | 152.37    | -33.2%               |
| UBER             | 78.41                        | 10.6%            | 49.81    | 64.32     | 81.86      |           | -4.2%                |
| <u>Zoom</u>      | 62.08                        | -5.5%            | 67.38    | 68.64     | 80.37      | 58.93     | -22.8%               |