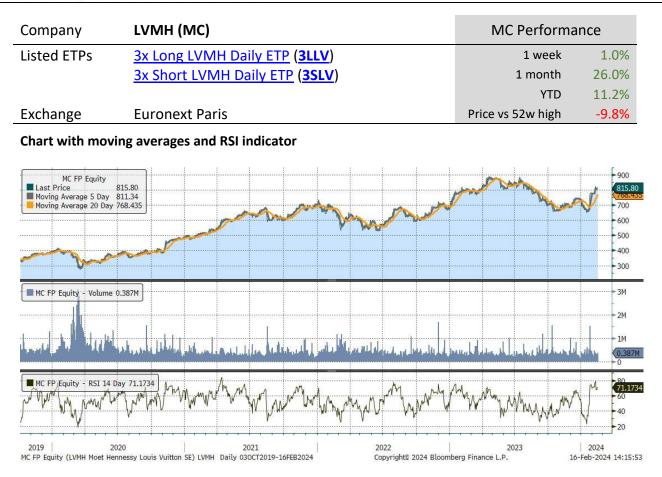

| <i>,</i> ,                | 0                            | •                | •      | 0      |            |           |                      |
|---------------------------|------------------------------|------------------|--------|--------|------------|-----------|----------------------|
| Underlying Stock          | Closing Price<br>16 Feb 2024 | Weekly<br>change | MA 20d | MA 50d | High – 52w | Low – 52w | Price vs 52w<br>High |
| <u>Airbus</u>             | 146.34                       | -2.8%            | 133.18 | 144.71 | 152.82     | 114.08    | -4.2%                |
| <u>AXA</u>                | 30.98                        | 3.3%             | 28.18  | 30.02  | 31.52      | 24.60     | -1.7%                |
| BNP-Paribas               | 54.38                        | 1.8%             | 58.38  | 60.31  | 67.02      | 47.02     | -18.9%               |
| <u>Danone</u>             | 61.30                        | 0.7%             | 56.62  | 60.33  | 62.45      | 50.59     | -1.8%                |
| <u>Enel</u>               | 5.87                         | 0.0%             | 6.17   | 6.46   | 6.82       | 5.14      | -13.9%               |
| <u>Eni</u>                | 14.15                        | -1.0%            | 14.36  | 14.86  | 15.83      | 11.69     | -10.6%               |
| Intesa Sanpaolo           | 2.83                         | 1.4%             | 2.52   | 2.74   | 2.96       | 2.08      | -4.5%                |
| <u>L'Oréal</u>            | 442.40                       | 5.6%             | 415.91 | 440.27 | 460.60     | 365.80    | -4.0%                |
| <u>LVMH</u>               | 815.80                       | 1.0%             | 766.21 | 731.32 | 904.60     | 644.00    | -9.8%                |
| <u>Safran</u>             | 187.88                       | 6.5%             | 151.44 | 167.37 | 188.56     | 125.16    | -0.4%                |
| <u>Sanofi</u>             | 86.46                        | 0.0%             | 94.65  | 90.23  | 105.18     | 80.60     | -17.8%               |
| Schneider Electric        | 201.90                       | 3.0%             | 164.24 | 181.37 | 202.70     | 134.38    | -0.4%                |
| <b>STMicroelectronics</b> | 42.57                        | -0.3%            | 42.37  | 42.56  | 50.46      | 35.15     | -15.6%               |
| Total Energies            | 59.89                        | 0.3%             | 58.55  | 60.47  | 64.80      | 50.55     | -7.6%                |
| <u>UniCredit</u>          | 29.79                        | 2.5%             | 22.86  | 26.18  | 30.01      | 14.82     | -0.7%                |
| <u>Volkswagen</u>         | 119.66                       | 0.9%             | 114.52 | 114.40 | 143.20     | 97.83     | -16.4%               |