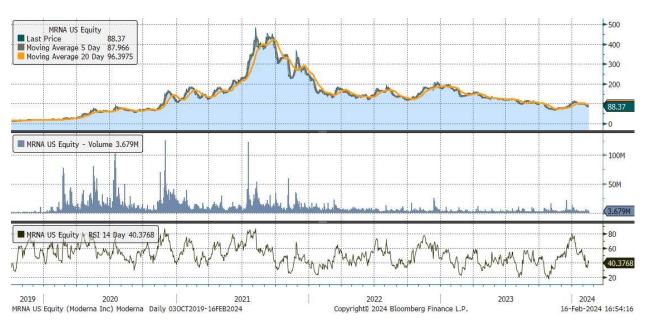

#### Data and charts

All performance data to 16 February 2024. Data and charts sourced from Bloomberg, unless otherwise indicated.

| weekly periori   |                              | ing averag       | cs onach | ying 0.5. |            |           |                      |
|------------------|------------------------------|------------------|----------|-----------|------------|-----------|----------------------|
| Underlying Stock | Closing Price<br>16 Feb 2024 | Weekly<br>change | MA 20d   | MA 50d    | High – 52w | Low – 52w | Price vs<br>52w High |
| <u>Alibaba</u>   | 73.91                        | 2.6%             | 83.40    | 73.10     | 105.05     | 66.63     | -29.6%               |
| <u>Alphabet</u>  | 140.52                       | -5.7%            | 131.24   | 141.28    | 153.78     | 88.58     | -8.6%                |
| <u>Amazon</u>    | 169.51                       | -2.8%            | 136.90   | 155.95    | 175.39     | 88.12     | -3.4%                |
| AMD              | 173.87                       | 0.8%             | 120.66   | 153.89    | 184.91     | 75.93     | -6.0%                |
| <u>Apple</u>     | 182.31                       | -3.5%            | 183.41   | 190.08    | 199.62     | 143.90    | -8.7%                |
| <u>Coinbase</u>  | 180.31                       | 27.0%            | 95.21    | 144.25    | 193.64     | 46.45     | -6.9%                |
| <u>Facebook</u>  | 473.32                       | 1.1%             | 316.79   | 381.28    | 488.59     | 167.67    | -3.1%                |
| <u>Microsoft</u> | 404.06                       | -3.7%            | 347.87   | 387.98    | 420.77     | 245.65    | -4.0%                |
| MicroStrategy    | 699.56                       | 8.2%             | 419.90   | 569.20    | 806.76     | 188.47    | -13.3%               |
| <u>Moderna</u>   | 88.37                        | 1.1%             | 104.49   | 96.05     | 176.20     | 62.56     | -49.8%               |
| <u>Netflix</u>   | 583.95                       | 4.0%             | 435.99   | 507.62    | 597.00     | 285.59    | -2.2%                |
| NIO              | 6.14                         | 3.5%             | 8.79     | 7.10      | 16.17      | 5.30      | -62.0%               |
| <u>NVIDIA</u>    | 726.13                       | 0.7%             | 460.34   | 564.03    | 746.00     | 204.26    | -2.7%                |
| <u>Palantir</u>  | 24.44                        | 0.2%             | 16.29    | 18.21     | 25.52      | 7.20      | -4.2%                |
| <u>PayPal</u>    | 59.13                        | 0.4%             | 62.02    | 61.13     | 79.21      | 50.26     | -25.4%               |
| <u>Spotify</u>   | 246.25                       | 2.3%             | 168.78   | 206.66    | 248.50     | 114.74    | -0.9%                |
| <u>Square</u>    | 65.64                        | -1.9%            | 61.00    | 69.35     | 83.08      | 38.85     | -21.0%               |
| <u>Tesla</u>     | 199.95                       | 3.3%             | 233.21   | 221.64    | 299.29     | 152.37    | -33.2%               |
| UBER             | 78.41                        | 10.6%            | 49.81    | 64.32     | 81.86      |           | -4.2%                |
| <u>Zoom</u>      | 62.08                        | -5.5%            | 67.38    | 68.64     | 80.37      | 58.93     | -22.8%               |