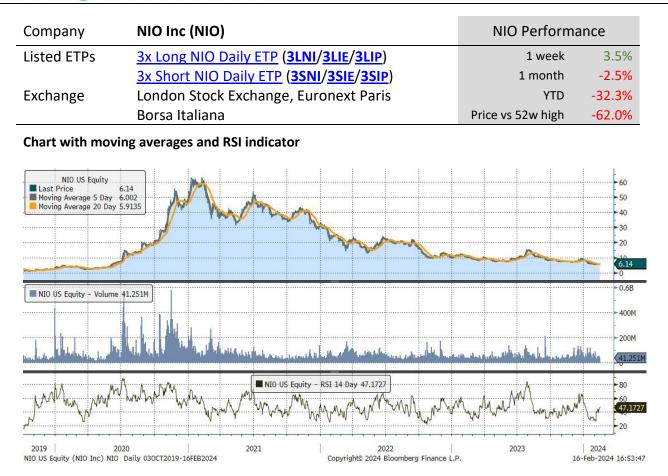

#### Data and charts

All performance data to 16 February 2024. Data and charts sourced from Bloomberg, unless otherwise indicated.

| weekly periori   |                              | ing averag       | cs onach | ying 0.5. |            |           |                      |
|------------------|------------------------------|------------------|----------|-----------|------------|-----------|----------------------|
| Underlying Stock | Closing Price<br>16 Feb 2024 | Weekly<br>change | MA 20d   | MA 50d    | High – 52w | Low – 52w | Price vs<br>52w High |
| <u>Alibaba</u>   | 73.91                        | 2.6%             | 83.40    | 73.10     | 105.05     | 66.63     | -29.6%               |
| <u>Alphabet</u>  | 140.52                       | -5.7%            | 131.24   | 141.28    | 153.78     | 88.58     | -8.6%                |
| <u>Amazon</u>    | 169.51                       | -2.8%            | 136.90   | 155.95    | 175.39     | 88.12     | -3.4%                |
| AMD              | 173.87                       | 0.8%             | 120.66   | 153.89    | 184.91     | 75.93     | -6.0%                |
| <u>Apple</u>     | 182.31                       | -3.5%            | 183.41   | 190.08    | 199.62     | 143.90    | -8.7%                |
| <u>Coinbase</u>  | 180.31                       | 27.0%            | 95.21    | 144.25    | 193.64     | 46.45     | -6.9%                |
| <u>Facebook</u>  | 473.32                       | 1.1%             | 316.79   | 381.28    | 488.59     | 167.67    | -3.1%                |
| <u>Microsoft</u> | 404.06                       | -3.7%            | 347.87   | 387.98    | 420.77     | 245.65    | -4.0%                |
| MicroStrategy    | 699.56                       | 8.2%             | 419.90   | 569.20    | 806.76     | 188.47    | -13.3%               |
| <u>Moderna</u>   | 88.37                        | 1.1%             | 104.49   | 96.05     | 176.20     | 62.56     | -49.8%               |
| <u>Netflix</u>   | 583.95                       | 4.0%             | 435.99   | 507.62    | 597.00     | 285.59    | -2.2%                |
| NIO              | 6.14                         | 3.5%             | 8.79     | 7.10      | 16.17      | 5.30      | -62.0%               |
| <u>NVIDIA</u>    | 726.13                       | 0.7%             | 460.34   | 564.03    | 746.00     | 204.26    | -2.7%                |
| <u>Palantir</u>  | 24.44                        | 0.2%             | 16.29    | 18.21     | 25.52      | 7.20      | -4.2%                |
| <u>PayPal</u>    | 59.13                        | 0.4%             | 62.02    | 61.13     | 79.21      | 50.26     | -25.4%               |
| <u>Spotify</u>   | 246.25                       | 2.3%             | 168.78   | 206.66    | 248.50     | 114.74    | -0.9%                |
| <u>Square</u>    | 65.64                        | -1.9%            | 61.00    | 69.35     | 83.08      | 38.85     | -21.0%               |
| <u>Tesla</u>     | 199.95                       | 3.3%             | 233.21   | 221.64    | 299.29     | 152.37    | -33.2%               |
| UBER             | 78.41                        | 10.6%            | 49.81    | 64.32     | 81.86      |           | -4.2%                |
| <u>Zoom</u>      | 62.08                        | -5.5%            | 67.38    | 68.64     | 80.37      | 58.93     | -22.8%               |