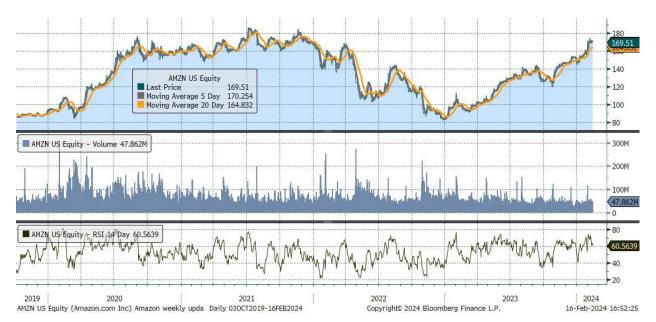

#### Data and charts

All performance data to 16 February 2024. Data and charts sourced from Bloomberg, unless otherwise indicated.

| weekly periori   |                              | ing averag       | cs onach | ying 0.5. |            |           |                      |
|------------------|------------------------------|------------------|----------|-----------|------------|-----------|----------------------|
| Underlying Stock | Closing Price<br>16 Feb 2024 | Weekly<br>change | MA 20d   | MA 50d    | High – 52w | Low – 52w | Price vs<br>52w High |
| <u>Alibaba</u>   | 73.91                        | 2.6%             | 83.40    | 73.10     | 105.05     | 66.63     | -29.6%               |
| <u>Alphabet</u>  | 140.52                       | -5.7%            | 131.24   | 141.28    | 153.78     | 88.58     | -8.6%                |
| <u>Amazon</u>    | 169.51                       | -2.8%            | 136.90   | 155.95    | 175.39     | 88.12     | -3.4%                |
| AMD              | 173.87                       | 0.8%             | 120.66   | 153.89    | 184.91     | 75.93     | -6.0%                |
| <u>Apple</u>     | 182.31                       | -3.5%            | 183.41   | 190.08    | 199.62     | 143.90    | -8.7%                |
| <u>Coinbase</u>  | 180.31                       | 27.0%            | 95.21    | 144.25    | 193.64     | 46.45     | -6.9%                |
| <u>Facebook</u>  | 473.32                       | 1.1%             | 316.79   | 381.28    | 488.59     | 167.67    | -3.1%                |
| <u>Microsoft</u> | 404.06                       | -3.7%            | 347.87   | 387.98    | 420.77     | 245.65    | -4.0%                |
| MicroStrategy    | 699.56                       | 8.2%             | 419.90   | 569.20    | 806.76     | 188.47    | -13.3%               |
| <u>Moderna</u>   | 88.37                        | 1.1%             | 104.49   | 96.05     | 176.20     | 62.56     | -49.8%               |
| <u>Netflix</u>   | 583.95                       | 4.0%             | 435.99   | 507.62    | 597.00     | 285.59    | -2.2%                |
| NIO              | 6.14                         | 3.5%             | 8.79     | 7.10      | 16.17      | 5.30      | -62.0%               |
| <u>NVIDIA</u>    | 726.13                       | 0.7%             | 460.34   | 564.03    | 746.00     | 204.26    | -2.7%                |
| <u>Palantir</u>  | 24.44                        | 0.2%             | 16.29    | 18.21     | 25.52      | 7.20      | -4.2%                |
| <u>PayPal</u>    | 59.13                        | 0.4%             | 62.02    | 61.13     | 79.21      | 50.26     | -25.4%               |
| <u>Spotify</u>   | 246.25                       | 2.3%             | 168.78   | 206.66    | 248.50     | 114.74    | -0.9%                |
| <u>Square</u>    | 65.64                        | -1.9%            | 61.00    | 69.35     | 83.08      | 38.85     | -21.0%               |
| <u>Tesla</u>     | 199.95                       | 3.3%             | 233.21   | 221.64    | 299.29     | 152.37    | -33.2%               |
| UBER             | 78.41                        | 10.6%            | 49.81    | 64.32     | 81.86      |           | -4.2%                |
| <u>Zoom</u>      | 62.08                        | -5.5%            | 67.38    | 68.64     | 80.37      | 58.93     | -22.8%               |