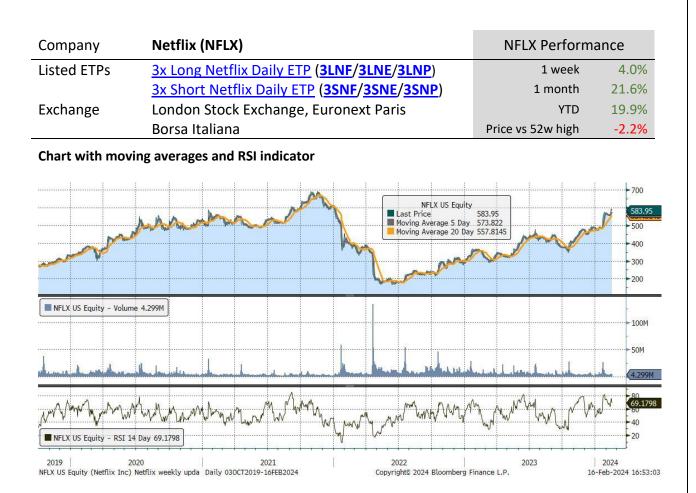

#### Data and charts

All performance data to 16 February 2024. Data and charts sourced from Bloomberg, unless otherwise indicated.

| weekly periori   |                              | ing averag       | cs onach | ying 0.5. |            |           |                      |
|------------------|------------------------------|------------------|----------|-----------|------------|-----------|----------------------|
| Underlying Stock | Closing Price<br>16 Feb 2024 | Weekly<br>change | MA 20d   | MA 50d    | High – 52w | Low – 52w | Price vs<br>52w High |
| <u>Alibaba</u>   | 73.91                        | 2.6%             | 83.40    | 73.10     | 105.05     | 66.63     | -29.6%               |
| <u>Alphabet</u>  | 140.52                       | -5.7%            | 131.24   | 141.28    | 153.78     | 88.58     | -8.6%                |
| <u>Amazon</u>    | 169.51                       | -2.8%            | 136.90   | 155.95    | 175.39     | 88.12     | -3.4%                |
| AMD              | 173.87                       | 0.8%             | 120.66   | 153.89    | 184.91     | 75.93     | -6.0%                |
| <u>Apple</u>     | 182.31                       | -3.5%            | 183.41   | 190.08    | 199.62     | 143.90    | -8.7%                |
| <u>Coinbase</u>  | 180.31                       | 27.0%            | 95.21    | 144.25    | 193.64     | 46.45     | -6.9%                |
| <u>Facebook</u>  | 473.32                       | 1.1%             | 316.79   | 381.28    | 488.59     | 167.67    | -3.1%                |
| <u>Microsoft</u> | 404.06                       | -3.7%            | 347.87   | 387.98    | 420.77     | 245.65    | -4.0%                |
| MicroStrategy    | 699.56                       | 8.2%             | 419.90   | 569.20    | 806.76     | 188.47    | -13.3%               |
| <u>Moderna</u>   | 88.37                        | 1.1%             | 104.49   | 96.05     | 176.20     | 62.56     | -49.8%               |
| <u>Netflix</u>   | 583.95                       | 4.0%             | 435.99   | 507.62    | 597.00     | 285.59    | -2.2%                |
| NIO              | 6.14                         | 3.5%             | 8.79     | 7.10      | 16.17      | 5.30      | -62.0%               |
| <u>NVIDIA</u>    | 726.13                       | 0.7%             | 460.34   | 564.03    | 746.00     | 204.26    | -2.7%                |
| <u>Palantir</u>  | 24.44                        | 0.2%             | 16.29    | 18.21     | 25.52      | 7.20      | -4.2%                |
| <u>PayPal</u>    | 59.13                        | 0.4%             | 62.02    | 61.13     | 79.21      | 50.26     | -25.4%               |
| <u>Spotify</u>   | 246.25                       | 2.3%             | 168.78   | 206.66    | 248.50     | 114.74    | -0.9%                |
| <u>Square</u>    | 65.64                        | -1.9%            | 61.00    | 69.35     | 83.08      | 38.85     | -21.0%               |
| <u>Tesla</u>     | 199.95                       | 3.3%             | 233.21   | 221.64    | 299.29     | 152.37    | -33.2%               |
| UBER             | 78.41                        | 10.6%            | 49.81    | 64.32     | 81.86      |           | -4.2%                |
| <u>Zoom</u>      | 62.08                        | -5.5%            | 67.38    | 68.64     | 80.37      | 58.93     | -22.8%               |