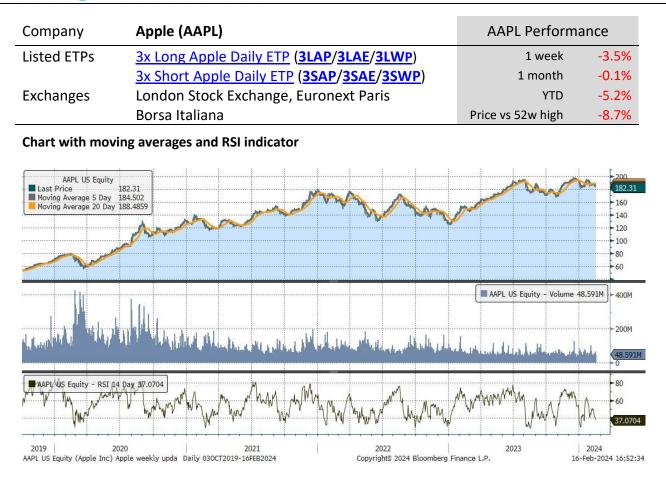

#### Data and charts

All performance data to 16 February 2024. Data and charts sourced from Bloomberg, unless otherwise indicated.

| weekly periori   |                              | ing averag       | cs onach | ying 0.5. |            |           |                      |
|------------------|------------------------------|------------------|----------|-----------|------------|-----------|----------------------|
| Underlying Stock | Closing Price<br>16 Feb 2024 | Weekly<br>change | MA 20d   | MA 50d    | High – 52w | Low – 52w | Price vs<br>52w High |
| <u>Alibaba</u>   | 73.91                        | 2.6%             | 83.40    | 73.10     | 105.05     | 66.63     | -29.6%               |
| <u>Alphabet</u>  | 140.52                       | -5.7%            | 131.24   | 141.28    | 153.78     | 88.58     | -8.6%                |
| <u>Amazon</u>    | 169.51                       | -2.8%            | 136.90   | 155.95    | 175.39     | 88.12     | -3.4%                |
| AMD              | 173.87                       | 0.8%             | 120.66   | 153.89    | 184.91     | 75.93     | -6.0%                |
| <u>Apple</u>     | 182.31                       | -3.5%            | 183.41   | 190.08    | 199.62     | 143.90    | -8.7%                |
| <u>Coinbase</u>  | 180.31                       | 27.0%            | 95.21    | 144.25    | 193.64     | 46.45     | -6.9%                |
| <u>Facebook</u>  | 473.32                       | 1.1%             | 316.79   | 381.28    | 488.59     | 167.67    | -3.1%                |
| <u>Microsoft</u> | 404.06                       | -3.7%            | 347.87   | 387.98    | 420.77     | 245.65    | -4.0%                |
| MicroStrategy    | 699.56                       | 8.2%             | 419.90   | 569.20    | 806.76     | 188.47    | -13.3%               |
| <u>Moderna</u>   | 88.37                        | 1.1%             | 104.49   | 96.05     | 176.20     | 62.56     | -49.8%               |
| <u>Netflix</u>   | 583.95                       | 4.0%             | 435.99   | 507.62    | 597.00     | 285.59    | -2.2%                |
| NIO              | 6.14                         | 3.5%             | 8.79     | 7.10      | 16.17      | 5.30      | -62.0%               |
| <u>NVIDIA</u>    | 726.13                       | 0.7%             | 460.34   | 564.03    | 746.00     | 204.26    | -2.7%                |
| <u>Palantir</u>  | 24.44                        | 0.2%             | 16.29    | 18.21     | 25.52      | 7.20      | -4.2%                |
| <u>PayPal</u>    | 59.13                        | 0.4%             | 62.02    | 61.13     | 79.21      | 50.26     | -25.4%               |
| <u>Spotify</u>   | 246.25                       | 2.3%             | 168.78   | 206.66    | 248.50     | 114.74    | -0.9%                |
| <u>Square</u>    | 65.64                        | -1.9%            | 61.00    | 69.35     | 83.08      | 38.85     | -21.0%               |
| <u>Tesla</u>     | 199.95                       | 3.3%             | 233.21   | 221.64    | 299.29     | 152.37    | -33.2%               |
| UBER             | 78.41                        | 10.6%            | 49.81    | 64.32     | 81.86      |           | -4.2%                |
| <u>Zoom</u>      | 62.08                        | -5.5%            | 67.38    | 68.64     | 80.37      | 58.93     | -22.8%               |