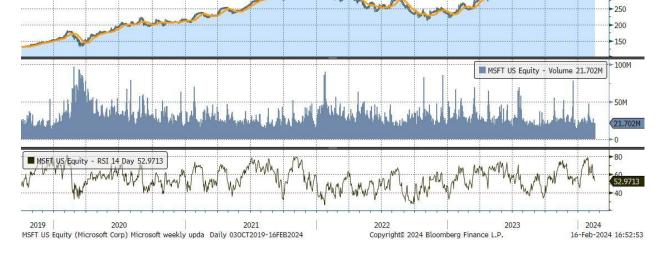

#### Data and charts

All performance data to 16 February 2024. Data and charts sourced from Bloomberg, unless otherwise indicated.

| weekly periori   |                              | ing averag       | cs onach | ying 0.5. |            |           |                      |
|------------------|------------------------------|------------------|----------|-----------|------------|-----------|----------------------|
| Underlying Stock | Closing Price<br>16 Feb 2024 | Weekly<br>change | MA 20d   | MA 50d    | High – 52w | Low – 52w | Price vs<br>52w High |
| <u>Alibaba</u>   | 73.91                        | 2.6%             | 83.40    | 73.10     | 105.05     | 66.63     | -29.6%               |
| <u>Alphabet</u>  | 140.52                       | -5.7%            | 131.24   | 141.28    | 153.78     | 88.58     | -8.6%                |
| <u>Amazon</u>    | 169.51                       | -2.8%            | 136.90   | 155.95    | 175.39     | 88.12     | -3.4%                |
| AMD              | 173.87                       | 0.8%             | 120.66   | 153.89    | 184.91     | 75.93     | -6.0%                |
| <u>Apple</u>     | 182.31                       | -3.5%            | 183.41   | 190.08    | 199.62     | 143.90    | -8.7%                |
| <u>Coinbase</u>  | 180.31                       | 27.0%            | 95.21    | 144.25    | 193.64     | 46.45     | -6.9%                |
| <u>Facebook</u>  | 473.32                       | 1.1%             | 316.79   | 381.28    | 488.59     | 167.67    | -3.1%                |
| <u>Microsoft</u> | 404.06                       | -3.7%            | 347.87   | 387.98    | 420.77     | 245.65    | -4.0%                |
| MicroStrategy    | 699.56                       | 8.2%             | 419.90   | 569.20    | 806.76     | 188.47    | -13.3%               |
| <u>Moderna</u>   | 88.37                        | 1.1%             | 104.49   | 96.05     | 176.20     | 62.56     | -49.8%               |
| <u>Netflix</u>   | 583.95                       | 4.0%             | 435.99   | 507.62    | 597.00     | 285.59    | -2.2%                |
| NIO              | 6.14                         | 3.5%             | 8.79     | 7.10      | 16.17      | 5.30      | -62.0%               |
| <u>NVIDIA</u>    | 726.13                       | 0.7%             | 460.34   | 564.03    | 746.00     | 204.26    | -2.7%                |
| <u>Palantir</u>  | 24.44                        | 0.2%             | 16.29    | 18.21     | 25.52      | 7.20      | -4.2%                |
| <u>PayPal</u>    | 59.13                        | 0.4%             | 62.02    | 61.13     | 79.21      | 50.26     | -25.4%               |
| <u>Spotify</u>   | 246.25                       | 2.3%             | 168.78   | 206.66    | 248.50     | 114.74    | -0.9%                |
| <u>Square</u>    | 65.64                        | -1.9%            | 61.00    | 69.35     | 83.08      | 38.85     | -21.0%               |
| <u>Tesla</u>     | 199.95                       | 3.3%             | 233.21   | 221.64    | 299.29     | 152.37    | -33.2%               |
| UBER             | 78.41                        | 10.6%            | 49.81    | 64.32     | 81.86      |           | -4.2%                |
| <u>Zoom</u>      | 62.08                        | -5.5%            | 67.38    | 68.64     | 80.37      | 58.93     | -22.8%               |