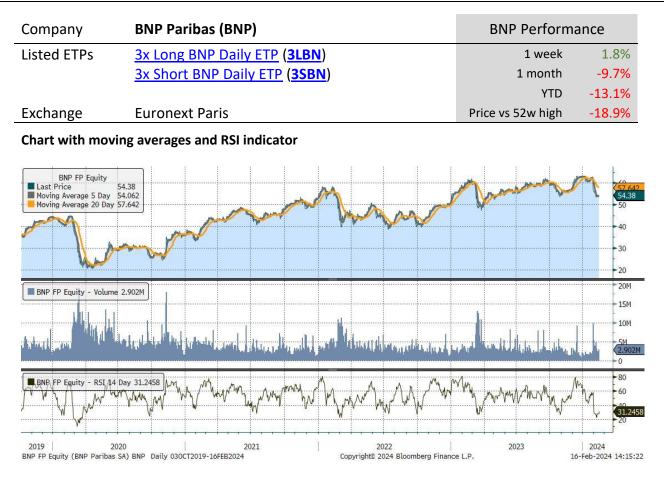

| <i>,</i> ,                | 0                            | •                | •      | 0      |            |           |                      |
|---------------------------|------------------------------|------------------|--------|--------|------------|-----------|----------------------|
| Underlying Stock          | Closing Price<br>16 Feb 2024 | Weekly<br>change | MA 20d | MA 50d | High – 52w | Low – 52w | Price vs 52w<br>High |
| <u>Airbus</u>             | 146.34                       | -2.8%            | 133.18 | 144.71 | 152.82     | 114.08    | -4.2%                |
| <u>AXA</u>                | 30.98                        | 3.3%             | 28.18  | 30.02  | 31.52      | 24.60     | -1.7%                |
| BNP-Paribas               | 54.38                        | 1.8%             | 58.38  | 60.31  | 67.02      | 47.02     | -18.9%               |
| <u>Danone</u>             | 61.30                        | 0.7%             | 56.62  | 60.33  | 62.45      | 50.59     | -1.8%                |
| <u>Enel</u>               | 5.87                         | 0.0%             | 6.17   | 6.46   | 6.82       | 5.14      | -13.9%               |
| <u>Eni</u>                | 14.15                        | -1.0%            | 14.36  | 14.86  | 15.83      | 11.69     | -10.6%               |
| Intesa Sanpaolo           | 2.83                         | 1.4%             | 2.52   | 2.74   | 2.96       | 2.08      | -4.5%                |
| <u>L'Oréal</u>            | 442.40                       | 5.6%             | 415.91 | 440.27 | 460.60     | 365.80    | -4.0%                |
| <u>LVMH</u>               | 815.80                       | 1.0%             | 766.21 | 731.32 | 904.60     | 644.00    | -9.8%                |
| <u>Safran</u>             | 187.88                       | 6.5%             | 151.44 | 167.37 | 188.56     | 125.16    | -0.4%                |
| <u>Sanofi</u>             | 86.46                        | 0.0%             | 94.65  | 90.23  | 105.18     | 80.60     | -17.8%               |
| Schneider Electric        | 201.90                       | 3.0%             | 164.24 | 181.37 | 202.70     | 134.38    | -0.4%                |
| <b>STMicroelectronics</b> | 42.57                        | -0.3%            | 42.37  | 42.56  | 50.46      | 35.15     | -15.6%               |
| Total Energies            | 59.89                        | 0.3%             | 58.55  | 60.47  | 64.80      | 50.55     | -7.6%                |
| <u>UniCredit</u>          | 29.79                        | 2.5%             | 22.86  | 26.18  | 30.01      | 14.82     | -0.7%                |
| <u>Volkswagen</u>         | 119.66                       | 0.9%             | 114.52 | 114.40 | 143.20     | 97.83     | -16.4%               |