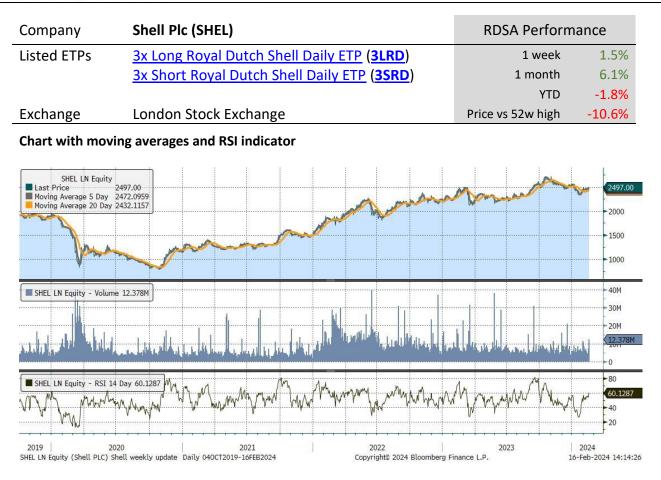

| ••                   | •                            | •                | •         | •         |            |           |                      |
|----------------------|------------------------------|------------------|-----------|-----------|------------|-----------|----------------------|
| Underlying Stock     | Closing Price<br>16 Feb 2024 | Weekly<br>change | MA 20d    | MA 50d    | High – 52w | Low – 52w | Price vs<br>52w High |
| <u>AstraZeneca</u>   | 10,094.00                    | 3.4%             | 10,784.30 | 10,409.26 | 12,390.00  | 9,461.00  | -18.53%              |
| BAE Systems          | 1,242.00                     | 2.7%             | 1,034.39  | 1,140.06  | 1,250.00   | 866.60    | -0.64%               |
| <u>Barclays</u>      | 146.72                       | 3.1%             | 149.21    | 146.87    | 176.78     | 128.16    | -17.00%              |
| <u>BP</u>            | 472.00                       | -0.1%            | 482.32    | 463.63    | 567.70     | 441.10    | -16.86%              |
| <u>Diageo</u>        | 2,927.50                     | 1.0%             | 3,130.11  | 2,826.28  | 3,779.50   | 2,676.00  | -22.54%              |
| <u>Glencore</u>      | 399.55                       | 3.8%             | 432.83    | 434.96    | 481.84     | 374.10    | -17.08%              |
| Lloyds Banking Group | 43.20                        | 4.3%             | 43.83     | 44.63     | 52.99      | 39.55     | -18.48%              |
| <u>Rio Tinto</u>     | 5,515.00                     | 3.2%             | 5,192.71  | 5,543.26  | 6,308.00   | 4,509.50  | -12.57%              |
| Rolls-Royce          | 323.30                       | 1.6%             | 220.21    | 302.62    | 325.20     | 106.70    | -0.58%               |
| Royal Dutch Shell A  | 2,497.00                     | 1.5%             | 2,473.94  | 2,486.35  | 2,793.00   | 2,149.50  | -10.60%              |
| <u>Vodafone</u>      | 65.63                        | 4.2%             | 73.89     | 67.75     | 103.24     | 62.71     | -36.43%              |