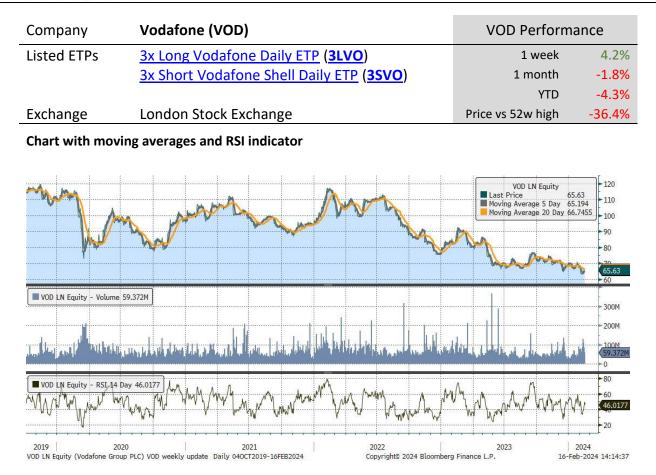

| ••                   | •                            | •                | •         | •         |            |           |                      |
|----------------------|------------------------------|------------------|-----------|-----------|------------|-----------|----------------------|
| Underlying Stock     | Closing Price<br>16 Feb 2024 | Weekly<br>change | MA 20d    | MA 50d    | High – 52w | Low – 52w | Price vs<br>52w High |
| <u>AstraZeneca</u>   | 10,094.00                    | 3.4%             | 10,784.30 | 10,409.26 | 12,390.00  | 9,461.00  | -18.53%              |
| BAE Systems          | 1,242.00                     | 2.7%             | 1,034.39  | 1,140.06  | 1,250.00   | 866.60    | -0.64%               |
| <u>Barclays</u>      | 146.72                       | 3.1%             | 149.21    | 146.87    | 176.78     | 128.16    | -17.00%              |
| <u>BP</u>            | 472.00                       | -0.1%            | 482.32    | 463.63    | 567.70     | 441.10    | -16.86%              |
| <u>Diageo</u>        | 2,927.50                     | 1.0%             | 3,130.11  | 2,826.28  | 3,779.50   | 2,676.00  | -22.54%              |
| <u>Glencore</u>      | 399.55                       | 3.8%             | 432.83    | 434.96    | 481.84     | 374.10    | -17.08%              |
| Lloyds Banking Group | 43.20                        | 4.3%             | 43.83     | 44.63     | 52.99      | 39.55     | -18.48%              |
| <u>Rio Tinto</u>     | 5,515.00                     | 3.2%             | 5,192.71  | 5,543.26  | 6,308.00   | 4,509.50  | -12.57%              |
| Rolls-Royce          | 323.30                       | 1.6%             | 220.21    | 302.62    | 325.20     | 106.70    | -0.58%               |
| Royal Dutch Shell A  | 2,497.00                     | 1.5%             | 2,473.94  | 2,486.35  | 2,793.00   | 2,149.50  | -10.60%              |
| <u>Vodafone</u>      | 65.63                        | 4.2%             | 73.89     | 67.75     | 103.24     | 62.71     | -36.43%              |