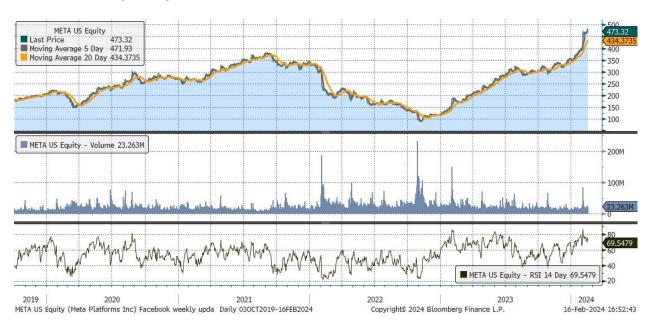

#### Data and charts

All performance data to 16 February 2024. Data and charts sourced from Bloomberg, unless otherwise indicated.

| weekly periori   |                              | ing averag       | cs onach | ying 0.5. |            |           |                      |
|------------------|------------------------------|------------------|----------|-----------|------------|-----------|----------------------|
| Underlying Stock | Closing Price<br>16 Feb 2024 | Weekly<br>change | MA 20d   | MA 50d    | High – 52w | Low – 52w | Price vs<br>52w High |
| <u>Alibaba</u>   | 73.91                        | 2.6%             | 83.40    | 73.10     | 105.05     | 66.63     | -29.6%               |
| <u>Alphabet</u>  | 140.52                       | -5.7%            | 131.24   | 141.28    | 153.78     | 88.58     | -8.6%                |
| <u>Amazon</u>    | 169.51                       | -2.8%            | 136.90   | 155.95    | 175.39     | 88.12     | -3.4%                |
| AMD              | 173.87                       | 0.8%             | 120.66   | 153.89    | 184.91     | 75.93     | -6.0%                |
| <u>Apple</u>     | 182.31                       | -3.5%            | 183.41   | 190.08    | 199.62     | 143.90    | -8.7%                |
| <u>Coinbase</u>  | 180.31                       | 27.0%            | 95.21    | 144.25    | 193.64     | 46.45     | -6.9%                |
| <u>Facebook</u>  | 473.32                       | 1.1%             | 316.79   | 381.28    | 488.59     | 167.67    | -3.1%                |
| <u>Microsoft</u> | 404.06                       | -3.7%            | 347.87   | 387.98    | 420.77     | 245.65    | -4.0%                |
| MicroStrategy    | 699.56                       | 8.2%             | 419.90   | 569.20    | 806.76     | 188.47    | -13.3%               |
| <u>Moderna</u>   | 88.37                        | 1.1%             | 104.49   | 96.05     | 176.20     | 62.56     | -49.8%               |
| <u>Netflix</u>   | 583.95                       | 4.0%             | 435.99   | 507.62    | 597.00     | 285.59    | -2.2%                |
| NIO              | 6.14                         | 3.5%             | 8.79     | 7.10      | 16.17      | 5.30      | -62.0%               |
| <u>NVIDIA</u>    | 726.13                       | 0.7%             | 460.34   | 564.03    | 746.00     | 204.26    | -2.7%                |
| <u>Palantir</u>  | 24.44                        | 0.2%             | 16.29    | 18.21     | 25.52      | 7.20      | -4.2%                |
| <u>PayPal</u>    | 59.13                        | 0.4%             | 62.02    | 61.13     | 79.21      | 50.26     | -25.4%               |
| <u>Spotify</u>   | 246.25                       | 2.3%             | 168.78   | 206.66    | 248.50     | 114.74    | -0.9%                |
| <u>Square</u>    | 65.64                        | -1.9%            | 61.00    | 69.35     | 83.08      | 38.85     | -21.0%               |
| <u>Tesla</u>     | 199.95                       | 3.3%             | 233.21   | 221.64    | 299.29     | 152.37    | -33.2%               |
| UBER             | 78.41                        | 10.6%            | 49.81    | 64.32     | 81.86      |           | -4.2%                |
| <u>Zoom</u>      | 62.08                        | -5.5%            | 67.38    | 68.64     | 80.37      | 58.93     | -22.8%               |