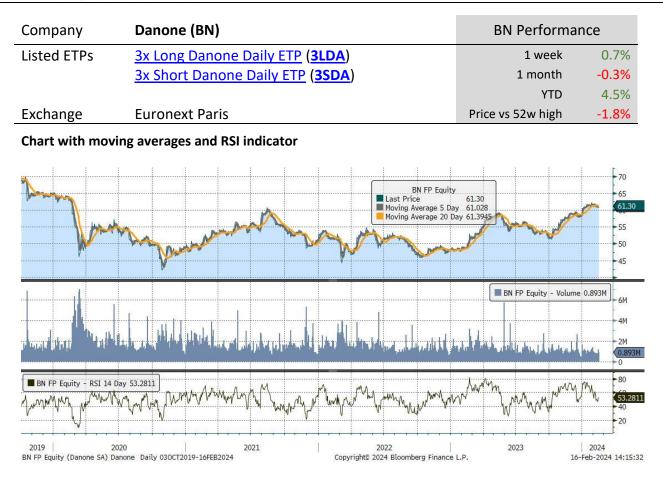

| <i>,</i> ,                | 0                            | •                | •      | 0      |            |           |                      |
|---------------------------|------------------------------|------------------|--------|--------|------------|-----------|----------------------|
| Underlying Stock          | Closing Price<br>16 Feb 2024 | Weekly<br>change | MA 20d | MA 50d | High – 52w | Low – 52w | Price vs 52w<br>High |
| <u>Airbus</u>             | 146.34                       | -2.8%            | 133.18 | 144.71 | 152.82     | 114.08    | -4.2%                |
| <u>AXA</u>                | 30.98                        | 3.3%             | 28.18  | 30.02  | 31.52      | 24.60     | -1.7%                |
| BNP-Paribas               | 54.38                        | 1.8%             | 58.38  | 60.31  | 67.02      | 47.02     | -18.9%               |
| <u>Danone</u>             | 61.30                        | 0.7%             | 56.62  | 60.33  | 62.45      | 50.59     | -1.8%                |
| <u>Enel</u>               | 5.87                         | 0.0%             | 6.17   | 6.46   | 6.82       | 5.14      | -13.9%               |
| <u>Eni</u>                | 14.15                        | -1.0%            | 14.36  | 14.86  | 15.83      | 11.69     | -10.6%               |
| Intesa Sanpaolo           | 2.83                         | 1.4%             | 2.52   | 2.74   | 2.96       | 2.08      | -4.5%                |
| <u>L'Oréal</u>            | 442.40                       | 5.6%             | 415.91 | 440.27 | 460.60     | 365.80    | -4.0%                |
| <u>LVMH</u>               | 815.80                       | 1.0%             | 766.21 | 731.32 | 904.60     | 644.00    | -9.8%                |
| <u>Safran</u>             | 187.88                       | 6.5%             | 151.44 | 167.37 | 188.56     | 125.16    | -0.4%                |
| <u>Sanofi</u>             | 86.46                        | 0.0%             | 94.65  | 90.23  | 105.18     | 80.60     | -17.8%               |
| Schneider Electric        | 201.90                       | 3.0%             | 164.24 | 181.37 | 202.70     | 134.38    | -0.4%                |
| <b>STMicroelectronics</b> | 42.57                        | -0.3%            | 42.37  | 42.56  | 50.46      | 35.15     | -15.6%               |
| Total Energies            | 59.89                        | 0.3%             | 58.55  | 60.47  | 64.80      | 50.55     | -7.6%                |
| <u>UniCredit</u>          | 29.79                        | 2.5%             | 22.86  | 26.18  | 30.01      | 14.82     | -0.7%                |
| <u>Volkswagen</u>         | 119.66                       | 0.9%             | 114.52 | 114.40 | 143.20     | 97.83     | -16.4%               |