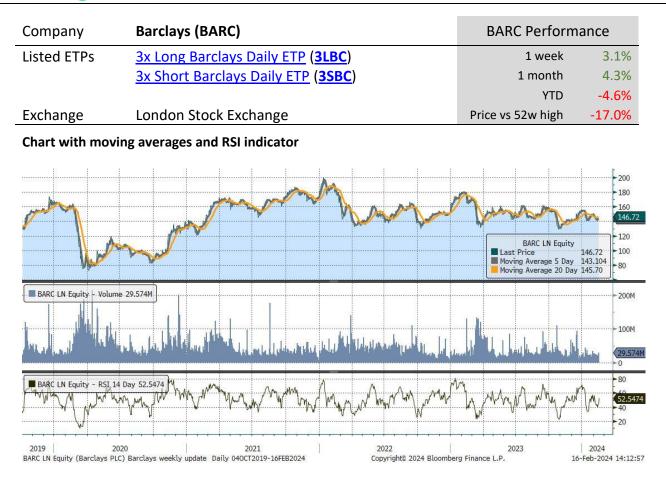

| ••                   | •                            | •                | •         | •         |            |           |                      |
|----------------------|------------------------------|------------------|-----------|-----------|------------|-----------|----------------------|
| Underlying Stock     | Closing Price<br>16 Feb 2024 | Weekly<br>change | MA 20d    | MA 50d    | High – 52w | Low – 52w | Price vs<br>52w High |
| <u>AstraZeneca</u>   | 10,094.00                    | 3.4%             | 10,784.30 | 10,409.26 | 12,390.00  | 9,461.00  | -18.53%              |
| BAE Systems          | 1,242.00                     | 2.7%             | 1,034.39  | 1,140.06  | 1,250.00   | 866.60    | -0.64%               |
| <u>Barclays</u>      | 146.72                       | 3.1%             | 149.21    | 146.87    | 176.78     | 128.16    | -17.00%              |
| <u>BP</u>            | 472.00                       | -0.1%            | 482.32    | 463.63    | 567.70     | 441.10    | -16.86%              |
| <u>Diageo</u>        | 2,927.50                     | 1.0%             | 3,130.11  | 2,826.28  | 3,779.50   | 2,676.00  | -22.54%              |
| <u>Glencore</u>      | 399.55                       | 3.8%             | 432.83    | 434.96    | 481.84     | 374.10    | -17.08%              |
| Lloyds Banking Group | 43.20                        | 4.3%             | 43.83     | 44.63     | 52.99      | 39.55     | -18.48%              |
| <u>Rio Tinto</u>     | 5,515.00                     | 3.2%             | 5,192.71  | 5,543.26  | 6,308.00   | 4,509.50  | -12.57%              |
| Rolls-Royce          | 323.30                       | 1.6%             | 220.21    | 302.62    | 325.20     | 106.70    | -0.58%               |
| Royal Dutch Shell A  | 2,497.00                     | 1.5%             | 2,473.94  | 2,486.35  | 2,793.00   | 2,149.50  | -10.60%              |
| <u>Vodafone</u>      | 65.63                        | 4.2%             | 73.89     | 67.75     | 103.24     | 62.71     | -36.43%              |

#### **3x Long ETP performance U.K. Stocks**

| Underlying stock     | Ticker      | 12-Feb | 13-Feb | 14-Feb | 15-Feb | 16-Feb | 1 Week | Last 20 days |
|----------------------|-------------|--------|--------|--------|--------|--------|--------|--------------|
| <u>AstraZeneca</u>   | <u>3LAZ</u> | -8.1%  | 3.1%   | 3.8%   | 3.1%   | 8.1%   | 9.7%   | -13.6%       |
| BAE Systems          | <u>3LBA</u> | 3.5%   | -2.9%  | 4.3%   | -1.3%  | 4.1%   | 7.8%   | 16.2%        |
| Barclays             | <u>3LBC</u> | 1.1%   | -5.1%  | 3.2%   | 2.9%   | 6.9%   | 9.0%   | -5.1%        |
| <u>BP</u>            | <u>3LBP</u> | 0.5%   | 0.1%   | -2.1%  | -1.3%  | 2.0%   | -0.7%  | 8.5%         |
| <u>Diageo</u>        | <u>3LDO</u> | -1.1%  | -3.2%  | 0.8%   | 3.0%   | 3.0%   | 2.5%   | 6.1%         |
| <u>Glencore</u>      | <u>3LGL</u> | 7.0%   | -1.2%  | -1.0%  | -0.4%  | 6.5%   | 11.1%  | -15.7%       |
| Lloyds Banking Group | <u>3LLL</u> | -0.1%  | -1.6%  | 1.8%   | 1.0%   | 11.6%  | 12.8%  | 3.5%         |
| <u>Rio Tinto</u>     | <u>3LRI</u> | 0.5%   | -3.9%  | 1.3%   | 1.0%   | 10.5%  | 9.1%   | -0.6%        |
| Rolls-Royce          | <u>3LRR</u> | -8.6%  | -2.8%  | 5.7%   | 7.4%   | 3.0%   | 4.0%   | 21.0%        |
| Royal Dutch Shell A  | <u>3LRD</u> | 0.8%   | -0.9%  | 1.0%   | -0.8%  | 4.0%   | 4.2%   | 8.7%         |
| <u>Vodafone</u>      | <u>3LVO</u> | 6.0%   | -0.5%  | 5.7%   | 5.5%   | -4.3%  | 12.4%  | -9.3%        |

#### **3x Short ETP performance U.K. Stocks**

| Underlying stock     | Ticker      | 12-Feb | 13-Feb | 14-Feb | 15-Feb | 16-Feb | 1 Week | Last 20 days |
|----------------------|-------------|--------|--------|--------|--------|--------|--------|--------------|
| AstraZeneca          | <u>3SAZ</u> | 8.1%   | -3.1%  | -3.8%  | -3.1%  | -8.1%  | -10.3% | 9.3%         |
| BAE Systems          | <u>3SBA</u> | -3.5%  | 2.9%   | -4.3%  | 1.3%   | -4.1%  | -7.7%  | -15.1%       |
| Barclays             | <u>3SBC</u> | -1.1%  | 5.1%   | -3.2%  | -2.9%  | -6.9%  | -9.1%  | 1.9%         |
| <u>BP</u>            | <u>3SBP</u> | -0.5%  | -0.1%  | 2.1%   | 1.3%   | -2.0%  | 0.6%   | -10.8%       |
| <u>Diageo</u>        | <u>3SDO</u> | 1.1%   | 3.2%   | -0.8%  | -3.0%  | -3.0%  | -2.7%  | -6.7%        |
| <u>Glencore</u>      | <u>3SGL</u> | -7.1%  | 1.2%   | 1.0%   | 0.3%   | -6.5%  | -10.9% | 14.8%        |
| Lloyds Banking Group | <u>3SLL</u> | 0.1%   | 1.6%   | -1.8%  | -1.0%  | -11.6% | -12.6% | -5.0%        |
| <u>Rio Tinto</u>     | <u>3SRI</u> | -0.5%  | 3.9%   | -1.3%  | -1.0%  | -10.5% | -9.6%  | -1.2%        |
| Rolls-Royce          | <u>3SRR</u> | 8.6%   | 2.7%   | -5.8%  | -7.5%  | -3.1%  | -5.7%  | -21.1%       |
| Royal Dutch Shell A  | <u>3SRD</u> | -0.8%  | 0.9%   | -1.0%  | 0.8%   | -4.0%  | -4.2%  | -9.0%        |
| <u>Vodafone</u>      | <u>3SVO</u> | -6.0%  | 0.5%   | -5.7%  | -5.5%  | 4.3%   | -12.1% | 5.8%         |