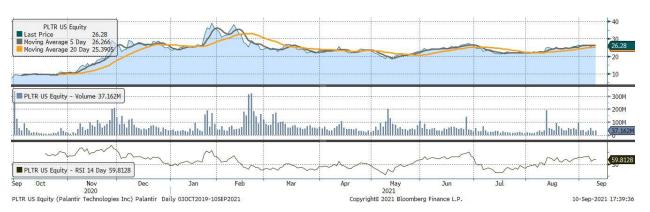

### Weekly performance and moving averages – Underlying U.S. stocks

| Underlying stock | Closing price<br>10 Sep 2021 | Weekly<br>change | MA 200d  | MA 50d   | High - 52w | Low - 52w | Price vs<br>52w High |
|------------------|------------------------------|------------------|----------|----------|------------|-----------|----------------------|
| ADM              | 105.20                       | -4.3%            | 89.04    | 101.42   | 122.37     | 72.50     | -14.03%              |
| Alphabet         | 2,817.52                     | -2.0%            | 2,237.04 | 2,691.91 | 2,923.97   | 1,402.68  | -3.64%               |
| Amazon           | 3,469.15                     | -0.3%            | 3,293.35 | 3,463.99 | 3,772.12   | 2,873.39  | -8.03%               |
| Apple            | 148.97                       | -3.5%            | 133.04   | 147.42   | 157.26     | 103.10    | -5.27%               |
| Facebook         | 378.69                       | 0.6%             | 308.87   | 360.53   | 384.33     | 244.14    | -1.47%               |
| Microsoft        | 295.71                       | -1.8%            | 251.09   | 289.18   | 305.83     | 196.26    | -3.31%               |
| Moderna          | 449.38                       | 7.8%             | 205.12   | 349.94   | 497.00     | 56.88     | -9.58%               |
| Netflix          | 598.72                       | 1.4%             | 523.68   | 538.26   | 615.60     | 458.76    | -2.74%               |
| NIO              | 37.98                        | -5.9%            | 44.93    | 42.72    | 66.98      | 16.75     | -43.30%              |
| NVIDIA           | 224.78                       | -1.6%            | 159.49   | 204.62   | 230.43     | 115.67    | -2.45%               |
| Palantir         | 26.28                        | -1.4%            | 24.98    | 23.70    | 45.00      | 8.90      | -41.60%              |
| Tesla            | 736.27                       | 0.4%             | 688.26   | 689.97   | 900.27     | 351.30    | -18.22%              |
| UBER             | 39.89                        | -1.1%            | 51.28    | 44.12    | 64.00      | 32.89     | -37.67%              |