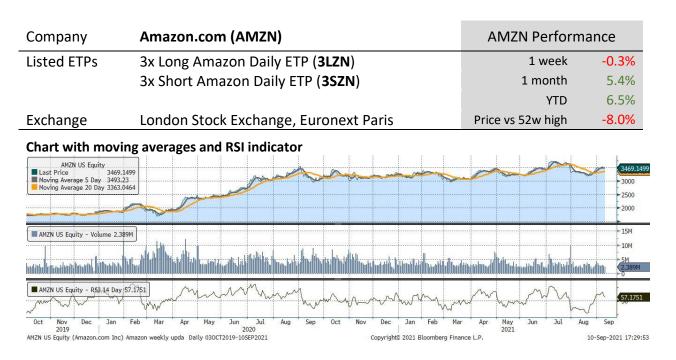

### Weekly performance and moving averages – Underlying U.S. stocks

| Underlying stock | Closing price<br>10 Sep 2021 | Weekly<br>change | MA 200d  | MA 50d   | High - 52w | Low - 52w | Price vs<br>52w High |
|------------------|------------------------------|------------------|----------|----------|------------|-----------|----------------------|
| ADM              | 105.20                       | -4.3%            | 89.04    | 101.42   | 122.37     | 72.50     | -14.03%              |
| Alphabet         | 2,817.52                     | -2.0%            | 2,237.04 | 2,691.91 | 2,923.97   | 1,402.68  | -3.64%               |
| Amazon           | 3,469.15                     | -0.3%            | 3,293.35 | 3,463.99 | 3,772.12   | 2,873.39  | -8.03%               |
| Apple            | 148.97                       | -3.5%            | 133.04   | 147.42   | 157.26     | 103.10    | -5.27%               |
| Facebook         | 378.69                       | 0.6%             | 308.87   | 360.53   | 384.33     | 244.14    | -1.47%               |
| Microsoft        | 295.71                       | -1.8%            | 251.09   | 289.18   | 305.83     | 196.26    | -3.31%               |
| Moderna          | 449.38                       | 7.8%             | 205.12   | 349.94   | 497.00     | 56.88     | -9.58%               |
| Netflix          | 598.72                       | 1.4%             | 523.68   | 538.26   | 615.60     | 458.76    | -2.74%               |
| NIO              | 37.98                        | -5.9%            | 44.93    | 42.72    | 66.98      | 16.75     | -43.30%              |
| NVIDIA           | 224.78                       | -1.6%            | 159.49   | 204.62   | 230.43     | 115.67    | -2.45%               |
| Palantir         | 26.28                        | -1.4%            | 24.98    | 23.70    | 45.00      | 8.90      | -41.60%              |
| Tesla            | 736.27                       | 0.4%             | 688.26   | 689.97   | 900.27     | 351.30    | -18.22%              |
| UBER             | 39.89                        | -1.1%            | 51.28    | 44.12    | 64.00      | 32.89     | -37.67%              |