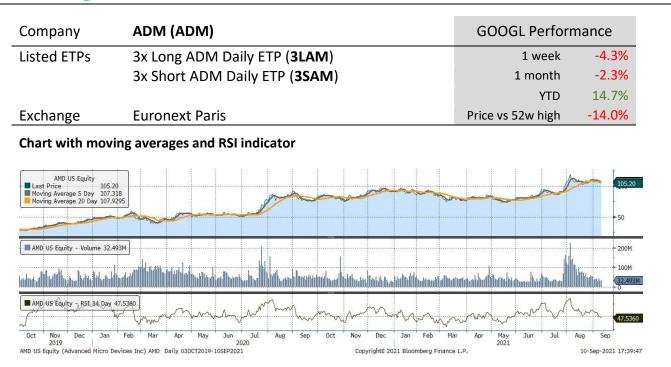

### Weekly performance and moving averages – Underlying U.S. stocks

| Underlying stock | Closing price<br>10 Sep 2021 | Weekly<br>change | MA 200d  | MA 50d   | High - 52w | Low - 52w | Price vs<br>52w High |
|------------------|------------------------------|------------------|----------|----------|------------|-----------|----------------------|
| ADM              | 105.20                       | -4.3%            | 89.04    | 101.42   | 122.37     | 72.50     | -14.03%              |
| Alphabet         | 2,817.52                     | -2.0%            | 2,237.04 | 2,691.91 | 2,923.97   | 1,402.68  | -3.64%               |
| Amazon           | 3,469.15                     | -0.3%            | 3,293.35 | 3,463.99 | 3,772.12   | 2,873.39  | -8.03%               |
| Apple            | 148.97                       | -3.5%            | 133.04   | 147.42   | 157.26     | 103.10    | -5.27%               |
| Facebook         | 378.69                       | 0.6%             | 308.87   | 360.53   | 384.33     | 244.14    | -1.47%               |
| Microsoft        | 295.71                       | -1.8%            | 251.09   | 289.18   | 305.83     | 196.26    | -3.31%               |
| Moderna          | 449.38                       | 7.8%             | 205.12   | 349.94   | 497.00     | 56.88     | -9.58%               |
| Netflix          | 598.72                       | 1.4%             | 523.68   | 538.26   | 615.60     | 458.76    | -2.74%               |
| NIO              | 37.98                        | -5.9%            | 44.93    | 42.72    | 66.98      | 16.75     | -43.30%              |
| NVIDIA           | 224.78                       | -1.6%            | 159.49   | 204.62   | 230.43     | 115.67    | -2.45%               |
| Palantir         | 26.28                        | -1.4%            | 24.98    | 23.70    | 45.00      | 8.90      | -41.60%              |
| Tesla            | 736.27                       | 0.4%             | 688.26   | 689.97   | 900.27     | 351.30    | -18.22%              |
| UBER             | 39.89                        | -1.1%            | 51.28    | 44.12    | 64.00      | 32.89     | -37.67%              |

### **3x Long ETP performance**

| Underlying stock | Ticker | 7-Sep  | 8-Sep   | 9-Sep  | 10-Sep | 1 Week  | Last 20 days |
|------------------|--------|--------|---------|--------|--------|---------|--------------|
| ADM              | 3LAM   | -2.05% | -8.16%  | 0.25%  | 14.98% | -12.64% |              |
| Alphabet         | 3LAL   | 1.10%  | -1.24%  | -0.32% | -5.58% | -6.02%  | -1.25%       |
| Amazon           | 3LZN   | 2.67%  | 1.38%   | -3.52% | -1.31% | -0.90%  | 15.06%       |
| Apple            | 3LAP   | 4.61%  | -3.03%  | -2.02% | -9.94% | -10.49% | -2.25%       |
| Facebook         | 3LFB   | 4.69%  | -3.63%  | 0.34%  | 0.54%  | 1.77%   | 10.42%       |
| Microsoft        | 3LMS   | -0.99% | 0.02%   | -2.96% | -1.56% | -5.41%  | -6.95%       |
| Moderna          | 3IMO   | 14.38% | -9.24%  | 23.63% | 13.13% | 22.26%  |              |
| Netflix          | 3LNF   | 8.18%  | -0.34%  | -4.22% | 0.58%  | 3.87%   | 25.63%       |
| NVIDIA           | 3LNV   | -2.41% | -4.28%  | -2.18% | 4.06%  | -4.92%  | 8.91%        |
| Palantir         | 3LPA   | 0.73%  | -12.50% | 6.63%  | 20.16% | -4.78%  |              |
| Tesla            | 3LTS   | 7.87%  | 0.37%   | 0.38%  | -7.40% | 0.64%   | 11.19%       |
| UBER             | 3LUB   | 4.64%  | -6.47%  | 2.09%  | -3.44% | -3.52%  | -4.00%       |
| NIO              | 3LNI   | 1.57%  | -18.12% | 2.42%  | -3.68% | -17.96% | -9.51%       |

## **3x Short ETP performance**

| Underlying stock | Ticker | 7-Sep   | 8-Sep  | 9-Sep   | 10-Sep | 1 Week  | Last 20 days |
|------------------|--------|---------|--------|---------|--------|---------|--------------|
| ADM              | 3SAM   | 2.26%   | 8.11%  | 0.45%   | 21.20% | 13.39%  |              |
| Alphabet         | 3SAL   | -1.19%  | 1.20%  | 0.30%   | 5.66%  | 5.94%   | 0.03%        |
| Amazon           | 3SZN   | -2.71%  | -1.35% | 3.46%   | 1.30%  | 0.57%   | -14.17%      |
| Apple            | 3SAP   | -4.55%  | 2.86%  | 2.08%   | 9.92%  | 10.10%  | -0.46%       |
| Facebook         | 3SFB   | -4.67%  | 3.68%  | -0.47%  | -0.55% | -2.20%  | -11.29%      |
| Microsoft        | 3SMS   | 0.82%   | 0.00%  | 2.92%   | 1.59%  | 5.47%   | 6.80%        |
| Moderna          | 3SMO   | -14.25% | 9.30%  | -23.10% | 22.99% | -25.20% |              |
| Netflix          | 3SNF   | -8.27%  | 0.33%  | 4.25%   | -0.58% | -4.68%  | -22.18%      |
| NVIDIA           | 3SNV   | 2.27%   | 4.44%  | 2.13%   | -4.52% | 4.57%   | -10.13%      |
| Palantir         | 3SPA   | -0.63%  | 12.38% | -6.21%  | 16.23% | 2.69%   |              |
| Tesla            | 3STS   | -7.96%  | -0.39% | -0.41%  | 7.38%  | -1.96%  | -12.44%      |
| UBER             | 3SUB   | -4.93%  | 6.40%  | -2.01%  | 3.40%  | 2.62%   | -1.77%       |
| NIO              | 3SNI   | -1.71%  | 18.09% | -2.46%  | 3.65%  | 17.35%  | 3.11%        |