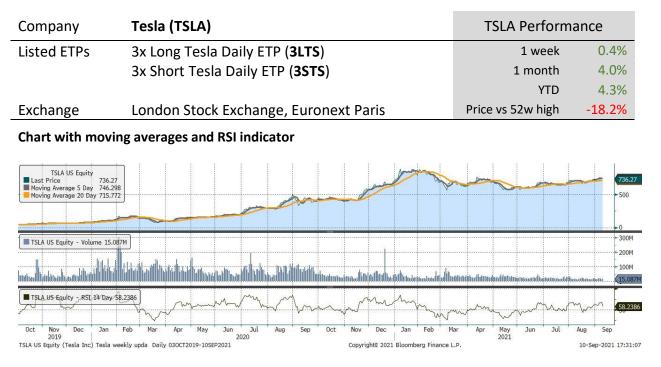

### Weekly performance and moving averages – Underlying U.S. stocks

| Underlying stock | Closing price<br>10 Sep 2021 | Weekly<br>change | MA 200d  | MA 50d   | High - 52w | Low - 52w | Price vs<br>52w High |
|------------------|------------------------------|------------------|----------|----------|------------|-----------|----------------------|
| ADM              | 105.20                       | -4.3%            | 89.04    | 101.42   | 122.37     | 72.50     | -14.03%              |
| Alphabet         | 2,817.52                     | -2.0%            | 2,237.04 | 2,691.91 | 2,923.97   | 1,402.68  | -3.64%               |
| Amazon           | 3,469.15                     | -0.3%            | 3,293.35 | 3,463.99 | 3,772.12   | 2,873.39  | -8.03%               |
| Apple            | 148.97                       | -3.5%            | 133.04   | 147.42   | 157.26     | 103.10    | -5.27%               |
| Facebook         | 378.69                       | 0.6%             | 308.87   | 360.53   | 384.33     | 244.14    | -1.47%               |
| Microsoft        | 295.71                       | -1.8%            | 251.09   | 289.18   | 305.83     | 196.26    | -3.31%               |
| Moderna          | 449.38                       | 7.8%             | 205.12   | 349.94   | 497.00     | 56.88     | -9.58%               |
| Netflix          | 598.72                       | 1.4%             | 523.68   | 538.26   | 615.60     | 458.76    | -2.74%               |
| NIO              | 37.98                        | -5.9%            | 44.93    | 42.72    | 66.98      | 16.75     | -43.30%              |
| NVIDIA           | 224.78                       | -1.6%            | 159.49   | 204.62   | 230.43     | 115.67    | -2.45%               |
| Palantir         | 26.28                        | -1.4%            | 24.98    | 23.70    | 45.00      | 8.90      | -41.60%              |
| Tesla            | 736.27                       | 0.4%             | 688.26   | 689.97   | 900.27     | 351.30    | -18.22%              |
| UBER             | 39.89                        | -1.1%            | 51.28    | 44.12    | 64.00      | 32.89     | -37.67%              |