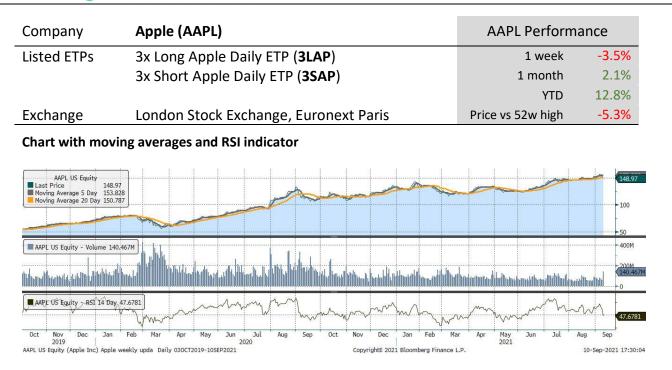

### Weekly performance and moving averages – Underlying U.S. stocks

| Underlying stock | Closing price<br>10 Sep 2021 | Weekly<br>change | MA 200d  | MA 50d   | High - 52w | Low - 52w | Price vs<br>52w High |
|------------------|------------------------------|------------------|----------|----------|------------|-----------|----------------------|
| ADM              | 105.20                       | -4.3%            | 89.04    | 101.42   | 122.37     | 72.50     | -14.03%              |
| Alphabet         | 2,817.52                     | -2.0%            | 2,237.04 | 2,691.91 | 2,923.97   | 1,402.68  | -3.64%               |
| Amazon           | 3,469.15                     | -0.3%            | 3,293.35 | 3,463.99 | 3,772.12   | 2,873.39  | -8.03%               |
| Apple            | 148.97                       | -3.5%            | 133.04   | 147.42   | 157.26     | 103.10    | -5.27%               |
| Facebook         | 378.69                       | 0.6%             | 308.87   | 360.53   | 384.33     | 244.14    | -1.47%               |
| Microsoft        | 295.71                       | -1.8%            | 251.09   | 289.18   | 305.83     | 196.26    | -3.31%               |
| Moderna          | 449.38                       | 7.8%             | 205.12   | 349.94   | 497.00     | 56.88     | -9.58%               |
| Netflix          | 598.72                       | 1.4%             | 523.68   | 538.26   | 615.60     | 458.76    | -2.74%               |
| NIO              | 37.98                        | -5.9%            | 44.93    | 42.72    | 66.98      | 16.75     | -43.30%              |
| NVIDIA           | 224.78                       | -1.6%            | 159.49   | 204.62   | 230.43     | 115.67    | -2.45%               |
| Palantir         | 26.28                        | -1.4%            | 24.98    | 23.70    | 45.00      | 8.90      | -41.60%              |
| Tesla            | 736.27                       | 0.4%             | 688.26   | 689.97   | 900.27     | 351.30    | -18.22%              |
| UBER             | 39.89                        | -1.1%            | 51.28    | 44.12    | 64.00      | 32.89     | -37.67%              |

### **3x Long ETP performance**

| Underlying stock | Ticker | 7-Sep  | 8-Sep   | 9-Sep  | 10-Sep | 1 Week  | Last 20 days |
|------------------|--------|--------|---------|--------|--------|---------|--------------|
| ADM              | 3LAM   | -2.05% | -8.16%  | 0.25%  | 14.98% | -12.64% |              |
| Alphabet         | 3LAL   | 1.10%  | -1.24%  | -0.32% | -5.58% | -6.02%  | -1.25%       |
| Amazon           | 3LZN   | 2.67%  | 1.38%   | -3.52% | -1.31% | -0.90%  | 15.06%       |
| Apple            | 3LAP   | 4.61%  | -3.03%  | -2.02% | -9.94% | -10.49% | -2.25%       |
| Facebook         | 3LFB   | 4.69%  | -3.63%  | 0.34%  | 0.54%  | 1.77%   | 10.42%       |
| Microsoft        | 3LMS   | -0.99% | 0.02%   | -2.96% | -1.56% | -5.41%  | -6.95%       |
| Moderna          | 3IMO   | 14.38% | -9.24%  | 23.63% | 13.13% | 22.26%  |              |
| Netflix          | 3LNF   | 8.18%  | -0.34%  | -4.22% | 0.58%  | 3.87%   | 25.63%       |
| NVIDIA           | 3LNV   | -2.41% | -4.28%  | -2.18% | 4.06%  | -4.92%  | 8.91%        |
| Palantir         | 3LPA   | 0.73%  | -12.50% | 6.63%  | 20.16% | -4.78%  |              |
| Tesla            | 3LTS   | 7.87%  | 0.37%   | 0.38%  | -7.40% | 0.64%   | 11.19%       |
| UBER             | 3LUB   | 4.64%  | -6.47%  | 2.09%  | -3.44% | -3.52%  | -4.00%       |
| NIO              | 3LNI   | 1.57%  | -18.12% | 2.42%  | -3.68% | -17.96% | -9.51%       |