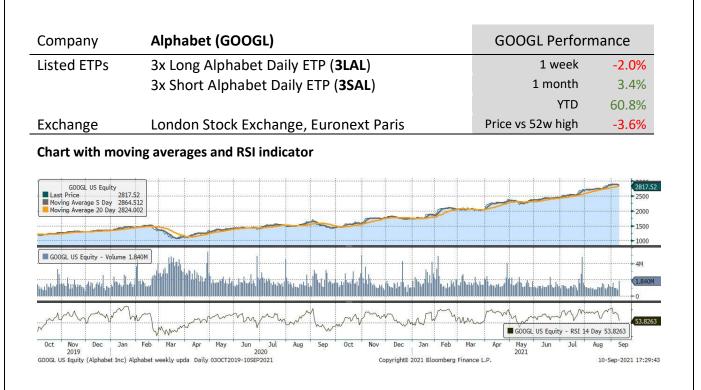

### Weekly performance and moving averages – Underlying U.S. stocks

| Underlying stock | Closing price<br>10 Sep 2021 | Weekly<br>change | MA 200d  | MA 50d   | High - 52w | Low - 52w | Price vs<br>52w High |
|------------------|------------------------------|------------------|----------|----------|------------|-----------|----------------------|
| ADM              | 105.20                       | -4.3%            | 89.04    | 101.42   | 122.37     | 72.50     | -14.03%              |
| Alphabet         | 2,817.52                     | -2.0%            | 2,237.04 | 2,691.91 | 2,923.97   | 1,402.68  | -3.64%               |
| Amazon           | 3,469.15                     | -0.3%            | 3,293.35 | 3,463.99 | 3,772.12   | 2,873.39  | -8.03%               |
| Apple            | 148.97                       | -3.5%            | 133.04   | 147.42   | 157.26     | 103.10    | -5.27%               |
| Facebook         | 378.69                       | 0.6%             | 308.87   | 360.53   | 384.33     | 244.14    | -1.47%               |
| Microsoft        | 295.71                       | -1.8%            | 251.09   | 289.18   | 305.83     | 196.26    | -3.31%               |
| Moderna          | 449.38                       | 7.8%             | 205.12   | 349.94   | 497.00     | 56.88     | -9.58%               |
| Netflix          | 598.72                       | 1.4%             | 523.68   | 538.26   | 615.60     | 458.76    | -2.74%               |
| NIO              | 37.98                        | -5.9%            | 44.93    | 42.72    | 66.98      | 16.75     | -43.30%              |
| NVIDIA           | 224.78                       | -1.6%            | 159.49   | 204.62   | 230.43     | 115.67    | -2.45%               |
| Palantir         | 26.28                        | -1.4%            | 24.98    | 23.70    | 45.00      | 8.90      | -41.60%              |
| Tesla            | 736.27                       | 0.4%             | 688.26   | 689.97   | 900.27     | 351.30    | -18.22%              |
| UBER             | 39.89                        | -1.1%            | 51.28    | 44.12    | 64.00      | 32.89     | -37.67%              |

### **3x Long ETP performance**

| Underlying stock | Ticker | 7-Sep  | 8-Sep   | 9-Sep  | 10-Sep | 1 Week  | Last 20 days |
|------------------|--------|--------|---------|--------|--------|---------|--------------|
| ADM              | 3LAM   | -2.05% | -8.16%  | 0.25%  | 14.98% | -12.64% |              |
| Alphabet         | 3LAL   | 1.10%  | -1.24%  | -0.32% | -5.58% | -6.02%  | -1.25%       |
| Amazon           | 3LZN   | 2.67%  | 1.38%   | -3.52% | -1.31% | -0.90%  | 15.06%       |
| Apple            | 3LAP   | 4.61%  | -3.03%  | -2.02% | -9.94% | -10.49% | -2.25%       |
| Facebook         | 3LFB   | 4.69%  | -3.63%  | 0.34%  | 0.54%  | 1.77%   | 10.42%       |
| Microsoft        | 3LMS   | -0.99% | 0.02%   | -2.96% | -1.56% | -5.41%  | -6.95%       |
| Moderna          | 3IMO   | 14.38% | -9.24%  | 23.63% | 13.13% | 22.26%  |              |
| Netflix          | 3LNF   | 8.18%  | -0.34%  | -4.22% | 0.58%  | 3.87%   | 25.63%       |
| NVIDIA           | 3LNV   | -2.41% | -4.28%  | -2.18% | 4.06%  | -4.92%  | 8.91%        |
| Palantir         | 3LPA   | 0.73%  | -12.50% | 6.63%  | 20.16% | -4.78%  |              |
| Tesla            | 3LTS   | 7.87%  | 0.37%   | 0.38%  | -7.40% | 0.64%   | 11.19%       |
| UBER             | 3LUB   | 4.64%  | -6.47%  | 2.09%  | -3.44% | -3.52%  | -4.00%       |
| NIO              | 3LNI   | 1.57%  | -18.12% | 2.42%  | -3.68% | -17.96% | -9.51%       |

## **3x Short ETP performance**

| Underlying stock | Ticker | 7-Sep   | 8-Sep  | 9-Sep   | 10-Sep | 1 Week  | Last 20 days |
|------------------|--------|---------|--------|---------|--------|---------|--------------|
| ADM              | 3SAM   | 2.26%   | 8.11%  | 0.45%   | 21.20% | 13.39%  |              |
| Alphabet         | 3SAL   | -1.19%  | 1.20%  | 0.30%   | 5.66%  | 5.94%   | 0.03%        |
| Amazon           | 3SZN   | -2.71%  | -1.35% | 3.46%   | 1.30%  | 0.57%   | -14.17%      |
| Apple            | 3SAP   | -4.55%  | 2.86%  | 2.08%   | 9.92%  | 10.10%  | -0.46%       |
| Facebook         | 3SFB   | -4.67%  | 3.68%  | -0.47%  | -0.55% | -2.20%  | -11.29%      |
| Microsoft        | 3SMS   | 0.82%   | 0.00%  | 2.92%   | 1.59%  | 5.47%   | 6.80%        |
| Moderna          | 3SMO   | -14.25% | 9.30%  | -23.10% | 22.99% | -25.20% |              |
| Netflix          | 3SNF   | -8.27%  | 0.33%  | 4.25%   | -0.58% | -4.68%  | -22.18%      |
| NVIDIA           | 3SNV   | 2.27%   | 4.44%  | 2.13%   | -4.52% | 4.57%   | -10.13%      |
| Palantir         | 3SPA   | -0.63%  | 12.38% | -6.21%  | 16.23% | 2.69%   |              |
| Tesla            | 3STS   | -7.96%  | -0.39% | -0.41%  | 7.38%  | -1.96%  | -12.44%      |
| UBER             | 3SUB   | -4.93%  | 6.40%  | -2.01%  | 3.40%  | 2.62%   | -1.77%       |
| NIO              | 3SNI   | -1.71%  | 18.09% | -2.46%  | 3.65%  | 17.35%  | 3.11%        |