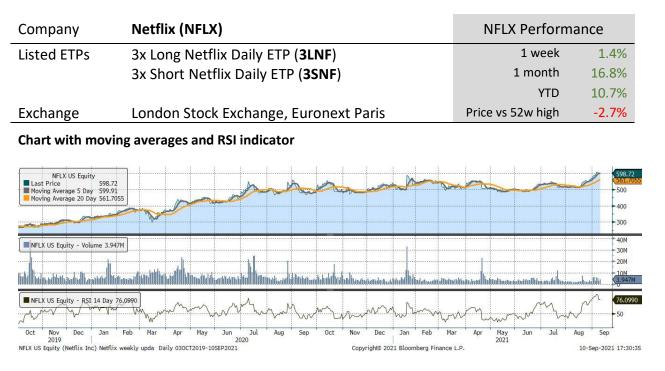

### Weekly performance and moving averages – Underlying U.S. stocks

| Underlying stock | Closing price<br>10 Sep 2021 | Weekly<br>change | MA 200d  | MA 50d   | High - 52w | Low - 52w | Price vs<br>52w High |
|------------------|------------------------------|------------------|----------|----------|------------|-----------|----------------------|
| ADM              | 105.20                       | -4.3%            | 89.04    | 101.42   | 122.37     | 72.50     | -14.03%              |
| Alphabet         | 2,817.52                     | -2.0%            | 2,237.04 | 2,691.91 | 2,923.97   | 1,402.68  | -3.64%               |
| Amazon           | 3,469.15                     | -0.3%            | 3,293.35 | 3,463.99 | 3,772.12   | 2,873.39  | -8.03%               |
| Apple            | 148.97                       | -3.5%            | 133.04   | 147.42   | 157.26     | 103.10    | -5.27%               |
| Facebook         | 378.69                       | 0.6%             | 308.87   | 360.53   | 384.33     | 244.14    | -1.47%               |
| Microsoft        | 295.71                       | -1.8%            | 251.09   | 289.18   | 305.83     | 196.26    | -3.31%               |
| Moderna          | 449.38                       | 7.8%             | 205.12   | 349.94   | 497.00     | 56.88     | -9.58%               |
| Netflix          | 598.72                       | 1.4%             | 523.68   | 538.26   | 615.60     | 458.76    | -2.74%               |
| NIO              | 37.98                        | -5.9%            | 44.93    | 42.72    | 66.98      | 16.75     | -43.30%              |
| NVIDIA           | 224.78                       | -1.6%            | 159.49   | 204.62   | 230.43     | 115.67    | -2.45%               |
| Palantir         | 26.28                        | -1.4%            | 24.98    | 23.70    | 45.00      | 8.90      | -41.60%              |
| Tesla            | 736.27                       | 0.4%             | 688.26   | 689.97   | 900.27     | 351.30    | -18.22%              |
| UBER             | 39.89                        | -1.1%            | 51.28    | 44.12    | 64.00      | 32.89     | -37.67%              |