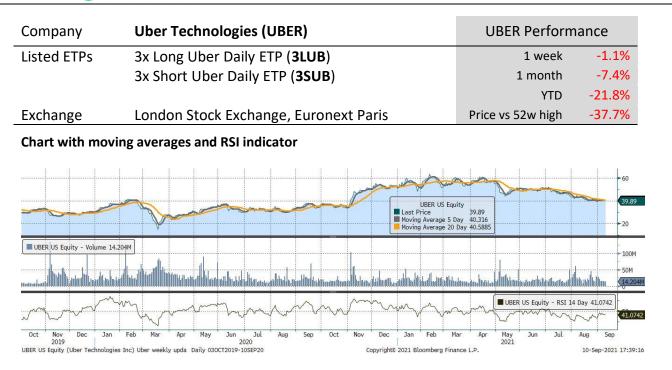

### Weekly performance and moving averages – Underlying U.S. stocks

| Underlying stock | Closing price<br>10 Sep 2021 | Weekly<br>change | MA 200d  | MA 50d   | High - 52w | Low - 52w | Price vs<br>52w High |
|------------------|------------------------------|------------------|----------|----------|------------|-----------|----------------------|
| ADM              | 105.20                       | -4.3%            | 89.04    | 101.42   | 122.37     | 72.50     | -14.03%              |
| Alphabet         | 2,817.52                     | -2.0%            | 2,237.04 | 2,691.91 | 2,923.97   | 1,402.68  | -3.64%               |
| Amazon           | 3,469.15                     | -0.3%            | 3,293.35 | 3,463.99 | 3,772.12   | 2,873.39  | -8.03%               |
| Apple            | 148.97                       | -3.5%            | 133.04   | 147.42   | 157.26     | 103.10    | -5.27%               |
| Facebook         | 378.69                       | 0.6%             | 308.87   | 360.53   | 384.33     | 244.14    | -1.47%               |
| Microsoft        | 295.71                       | -1.8%            | 251.09   | 289.18   | 305.83     | 196.26    | -3.31%               |
| Moderna          | 449.38                       | 7.8%             | 205.12   | 349.94   | 497.00     | 56.88     | -9.58%               |
| Netflix          | 598.72                       | 1.4%             | 523.68   | 538.26   | 615.60     | 458.76    | -2.74%               |
| NIO              | 37.98                        | -5.9%            | 44.93    | 42.72    | 66.98      | 16.75     | -43.30%              |
| NVIDIA           | 224.78                       | -1.6%            | 159.49   | 204.62   | 230.43     | 115.67    | -2.45%               |
| Palantir         | 26.28                        | -1.4%            | 24.98    | 23.70    | 45.00      | 8.90      | -41.60%              |
| Tesla            | 736.27                       | 0.4%             | 688.26   | 689.97   | 900.27     | 351.30    | -18.22%              |
| UBER             | 39.89                        | -1.1%            | 51.28    | 44.12    | 64.00      | 32.89     | -37.67%              |