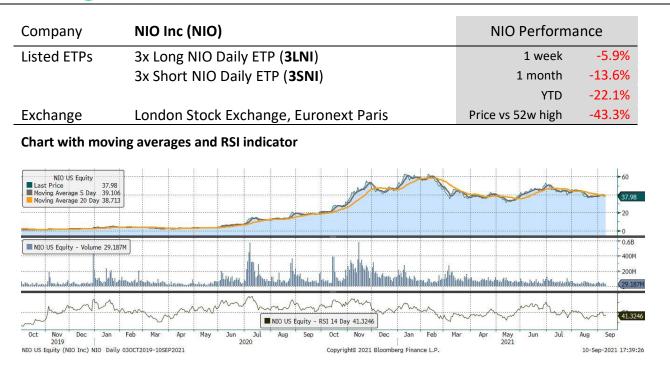

### Weekly performance and moving averages – Underlying U.S. stocks

| Underlying stock | Closing price<br>10 Sep 2021 | Weekly<br>change | MA 200d  | MA 50d   | High - 52w | Low - 52w | Price vs<br>52w High |
|------------------|------------------------------|------------------|----------|----------|------------|-----------|----------------------|
| ADM              | 105.20                       | -4.3%            | 89.04    | 101.42   | 122.37     | 72.50     | -14.03%              |
| Alphabet         | 2,817.52                     | -2.0%            | 2,237.04 | 2,691.91 | 2,923.97   | 1,402.68  | -3.64%               |
| Amazon           | 3,469.15                     | -0.3%            | 3,293.35 | 3,463.99 | 3,772.12   | 2,873.39  | -8.03%               |
| Apple            | 148.97                       | -3.5%            | 133.04   | 147.42   | 157.26     | 103.10    | -5.27%               |
| Facebook         | 378.69                       | 0.6%             | 308.87   | 360.53   | 384.33     | 244.14    | -1.47%               |
| Microsoft        | 295.71                       | -1.8%            | 251.09   | 289.18   | 305.83     | 196.26    | -3.31%               |
| Moderna          | 449.38                       | 7.8%             | 205.12   | 349.94   | 497.00     | 56.88     | -9.58%               |
| Netflix          | 598.72                       | 1.4%             | 523.68   | 538.26   | 615.60     | 458.76    | -2.74%               |
| NIO              | 37.98                        | -5.9%            | 44.93    | 42.72    | 66.98      | 16.75     | -43.30%              |
| NVIDIA           | 224.78                       | -1.6%            | 159.49   | 204.62   | 230.43     | 115.67    | -2.45%               |
| Palantir         | 26.28                        | -1.4%            | 24.98    | 23.70    | 45.00      | 8.90      | -41.60%              |
| Tesla            | 736.27                       | 0.4%             | 688.26   | 689.97   | 900.27     | 351.30    | -18.22%              |
| UBER             | 39.89                        | -1.1%            | 51.28    | 44.12    | 64.00      | 32.89     | -37.67%              |