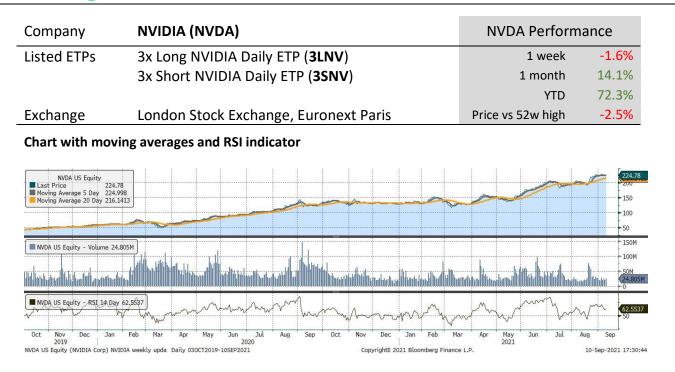

### Weekly performance and moving averages – Underlying U.S. stocks

| Underlying stock | Closing price<br>10 Sep 2021 | Weekly<br>change | MA 200d  | MA 50d   | High - 52w | Low - 52w | Price vs<br>52w High |
|------------------|------------------------------|------------------|----------|----------|------------|-----------|----------------------|
| ADM              | 105.20                       | -4.3%            | 89.04    | 101.42   | 122.37     | 72.50     | -14.03%              |
| Alphabet         | 2,817.52                     | -2.0%            | 2,237.04 | 2,691.91 | 2,923.97   | 1,402.68  | -3.64%               |
| Amazon           | 3,469.15                     | -0.3%            | 3,293.35 | 3,463.99 | 3,772.12   | 2,873.39  | -8.03%               |
| Apple            | 148.97                       | -3.5%            | 133.04   | 147.42   | 157.26     | 103.10    | -5.27%               |
| Facebook         | 378.69                       | 0.6%             | 308.87   | 360.53   | 384.33     | 244.14    | -1.47%               |
| Microsoft        | 295.71                       | -1.8%            | 251.09   | 289.18   | 305.83     | 196.26    | -3.31%               |
| Moderna          | 449.38                       | 7.8%             | 205.12   | 349.94   | 497.00     | 56.88     | -9.58%               |
| Netflix          | 598.72                       | 1.4%             | 523.68   | 538.26   | 615.60     | 458.76    | -2.74%               |
| NIO              | 37.98                        | -5.9%            | 44.93    | 42.72    | 66.98      | 16.75     | -43.30%              |
| NVIDIA           | 224.78                       | -1.6%            | 159.49   | 204.62   | 230.43     | 115.67    | -2.45%               |
| Palantir         | 26.28                        | -1.4%            | 24.98    | 23.70    | 45.00      | 8.90      | -41.60%              |
| Tesla            | 736.27                       | 0.4%             | 688.26   | 689.97   | 900.27     | 351.30    | -18.22%              |
| UBER             | 39.89                        | -1.1%            | 51.28    | 44.12    | 64.00      | 32.89     | -37.67%              |